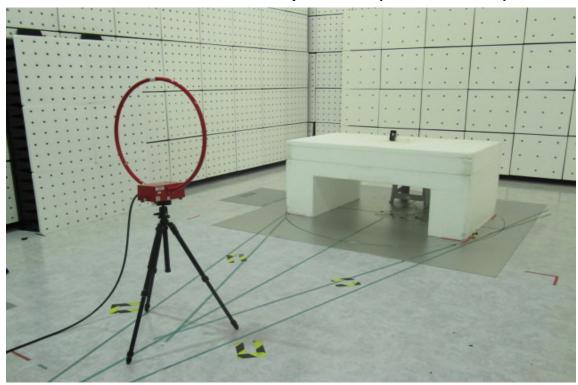

## Radiated Emission Set up Photos (Below 30MHz)

Radiated Emission Set up Photos (Below 1GHz)

Unless otherwise stated the results shown in this test report refer only to the sample(s) tested and such sample(s) are retained for 90 days only.