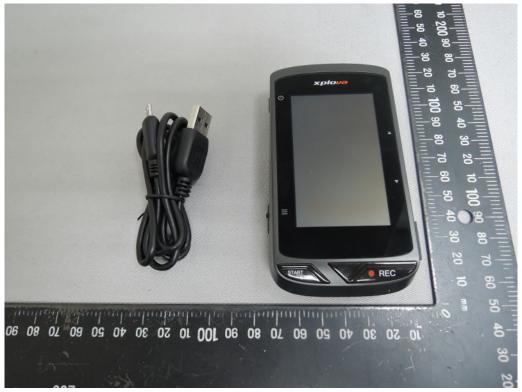

## All View of EUT

Front View of EUT

Unless otherwise stated the results shown in this test report refer only to the sample(s) tested and such sample(s) are retained for 90 days only.

Offices therefore states the states it result is shown in this test report relief only to the sample (s) late retained to 30 days only. Ref. 8月 東京 は明 ・ 本典 きまと では、 ママ 部分複製。