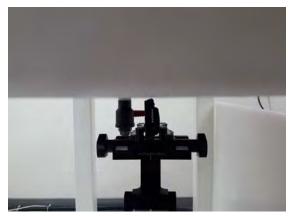

## 10. Photographs of Test Setup

Fig.1 Photograph of the SAR measurement system

Unless otherwise stated the results shown in this test report refer only to the sample(s) tested and such sample(s) are retained for 90 days only.