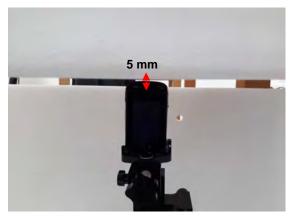

#### Body worn- distance between flat phantom and EUT is 5 mm

Fig.3 EUT Front side to flat phantom

Fig.4 EUT Back side to flat phantom

Fig.5 EUT Top side to flat phantom

Unless otherwise stated the results shown in this test report refer only to the sample(s) tested and such sample(s) are retained for 90 days only. 除非早有治明,许要华廷用摄影测定之样只有亲,同时许择只备是例如子。太恕华王德太公司隶逼连江,太司刘公海制。