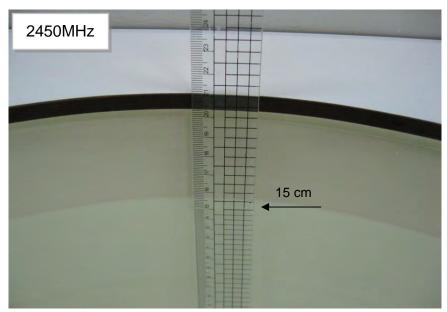

#### Photograph of the tissue simulant fluid liquid depth (Body)

Fig.2.1

Unless otherwise stated the results shown in this test report refer only to the sample(s) tested and such sample(s) are retained for 90 days only.