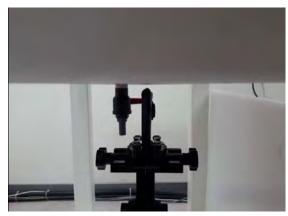

#### Photograph of the tissue simulant fluid liquid depth (Body)

Fig.2.1

Unless otherwise stated the results shown in this test report refer only to the sample(s) tested and such sample(s) are retained for 90 days only.