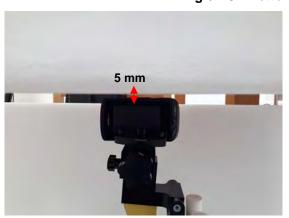

#### Photograph of the tissue simulant fluid liquid depth (Body)

Fig.2.1

Unless otherwise stated the results shown in this test report refer only to the sample(s) tested and such sample(s) are retained for 90 days only.