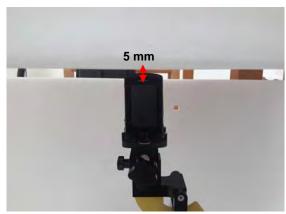

#### Body worn- distance between flat phantom and EUT is 5 mm

Fig.6 EUT Bottom side to flat phantom

Fig.7 EUT Right side to flat phantom

Fig.8 EUT Left side to flat phantom

除非另有說明,此報告結果僅對測試之樣品負責,同時此樣品僅保留的天。本報告未經本公司書面許可,不可部份複製。
This document is issued by the Company subject to its General Conditions of Service printed overleaf, available on request or accessible at <a href="https://www.sg.com/terms\_and\_conditions.htm">www.sg.com/terms\_and\_conditions.htm</a> and for electronic format documents, subject to Terms and Conditions for Electronic Documents at <a href="https://www.sg.com/terms\_e-document.htm">www.sg.com/terms\_e-document.htm</a>. Attention is drawn to the limitation of liability, indemnification and jurisdiction issues defined therein. Any holder of this document is advised that information contained hereon reflects the Company's findings at the time of its intervention only and within the limits of Client's instructions, if any. The Company's sole responsibility is to its Client and this document does not exonerate parties to a transaction from exercising all their rights and obligations under the transaction documents. This document cannot be reproduced except in full, without prior written approval of the Company. Any unauthorized alteration, forgery or falsification of the content or appearance of this document is unlawful and offenders may be prosecuted to the fullest extent of the law.