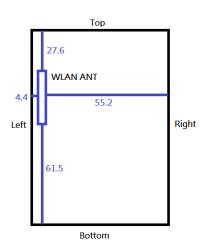

#### Unit:mm

Front side

Fig.11 Antenna position (Front side)

- End of Report -

Unless otherwise stated the results shown in this test report refer only to the sample(s) tested and such sample(s) are retained for 90 days only.