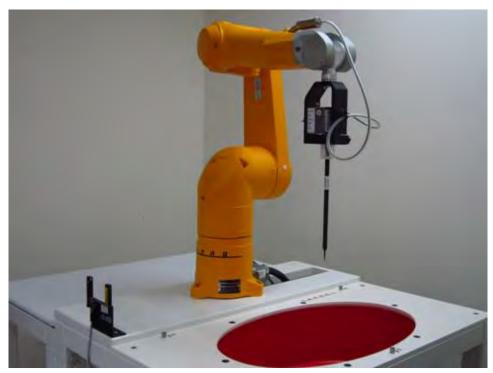

## 10. Photographs of Test Setup

Fig.1 Photograph of the SAR measurement system

Unless otherwise stated the results shown in this test report refer only to the sample(s) tested and such sample(s) are retained for 90 days only.