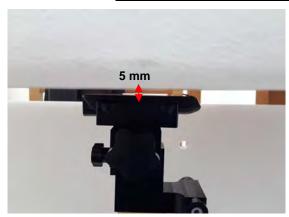

#### Body worn- distance between flat phantom and EUT is 5 mm

Fig.3 EUT Front side to flat phantom

Fig.4 EUT Back side to flat phantom

Fig.5 EUT Top side to flat phantom

Unless otherwise stated the results shown in this test report refer only to the sample(s) tested and such sample(s) are retained for 90 days only. 除非早有治明,许要华廷用摄影测定之样只有亲,同时许择只备是例如子。太恕华王德太公司隶逼连江,太司刘公海制。