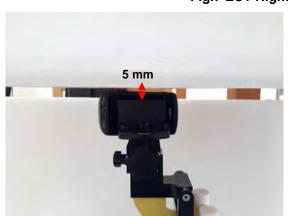

#### Body worn- distance between flat phantom and EUT is 5 mm

Fig.3 EUT Front side to flat phantom

Fig.4 EUT Back side to flat phantom

Fig.5 EUT Top side to flat phantom

Unless otherwise stated the results shown in this test report refer only to the sample(s) tested and such sample(s) are retained for 90 days only. 除非早有治明,许要华廷用摄影测定之样只有亲,同时许择只备是例如子。太恕华王德太公司隶逼连江,太司刘公海制。