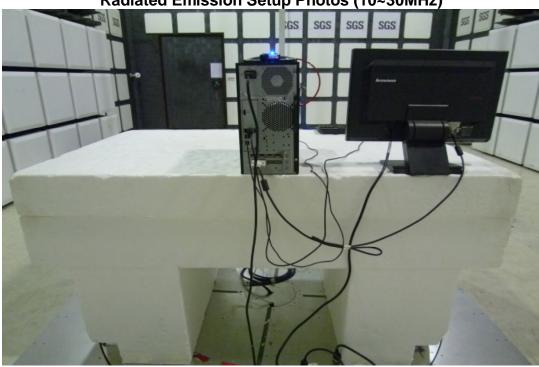

## PHOTOGRAPHS OF SET UP

Radiated Emission Setup Photos (10~30MHz)

Radiated Emission Setup Photos (30MHz~1GHz)

Unless otherwise stated the results shown in this test report refer only to the sample(s) tested and such sample(s) are retained for 90 days only. 除非另有說明,此報告結果僅對測試之樣品負責,同時此樣品僅保留90天。本報告未經本公司書面許可,不可部份複製。