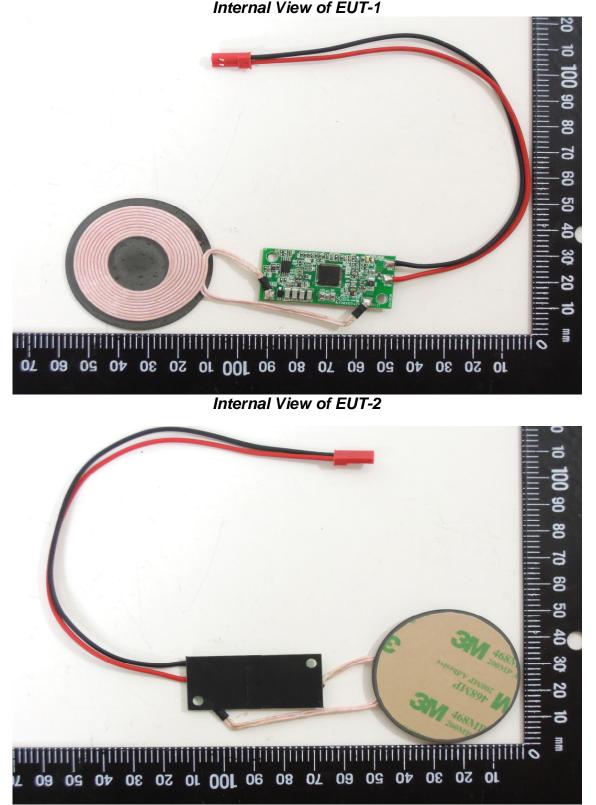

## **INTERNAL PHOTOGRAPHS OF EUT**

Unless otherwise stated the results shown in this test report refer only to the sample(s) tested and such sample(s) are retained for 90 days only.

Unless the wee stated the solids from in this test report leading only to the statistic and solid sample(s) tail feature to 190 days only. Fix 月 方は wee stated the solid sinulation in this test report leading only to the sample(s) test and solid soli