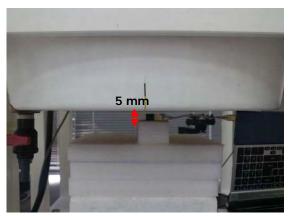

#### Body - distance between flat phantom and EUT is 5 mm

Fig.3 EUT Horizontal-Down to flat phantom

Fig.4 EUT Horizontal-Up to flat phantom

Fig.5 EUT Top side to flat phantom

Unless otherwise stated the results shown in this test report refer only to the sample(s) tested and such sample(s) are retained for 90 days only. 除非另有說明,此報告結果僅對測試之樣品負責,同時此樣品僅保留90天。本報告未經本公司書面許可,不可部份複製。