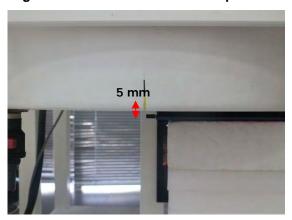

#### Body - distance between flat phantom and EUT is 5 mm

Fig.3 EUT Horizontal-Down to flat phantom

Fig.4 EUT Horizontal-Up to flat phantom

Fig.5 EUT Top side to flat phantom

Unless otherwise stated the results shown in this test report refer only to the sample(s) tested and such sample(s) are retained for 90 days only. 除非另有說明,此報告結果僅對測試之樣品負責,同時此樣品僅保留90天。本報告未經本公司書面許可,不可部份複製。