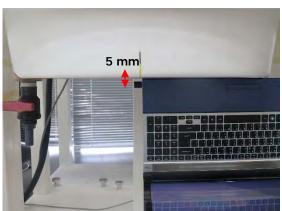

#### Body - distance between flat phantom and EUT is 5 mm

Fig.6 EUT Vertical-Back to flat phantom

Fig.7 EUT Vertical-Front to flat phantom

Unless otherwise stated the results shown in this test report refer only to the sample(s) tested and such sample(s) are retained for 90 days only. 除非另有說明,此報告結果僅對測試之樣品負責,同時此樣品僅保留90天。本報告未經本公司書面許可,不可部份複製