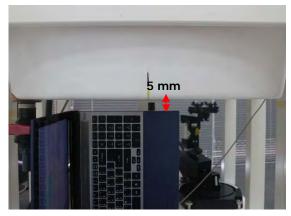

#### Body - distance between flat phantom and EUT is 5 mm

Fig.3 EUT Horizontal-Down to flat phantom

Fig.4 EUT Horizontal-Up to flat phantom

Fig.5 EUT Top side to flat phantom

Unless otherwise stated the results shown in this test report refer only to the sample(s) tested and such sample(s) are retained for 90 days only. 除非另有說明,此報告結果僅對測試之樣品負責,同時此樣品僅保留90天。本報告未經本公司書面許可,不可部份複製。