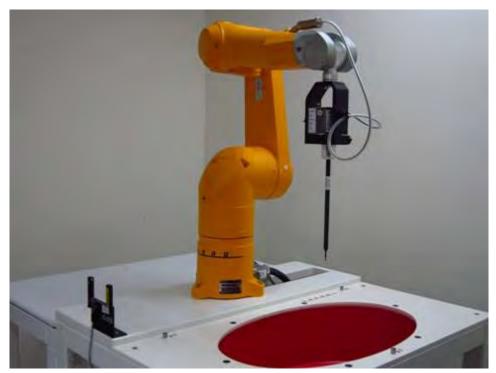

## 11. Photographs of Test Setup

Fig.1 Photograph of the SAR measurement system

Unless otherwise stated the results shown in this test report refer only to the sample(s) tested and such sample(s) are retained for 90 days only. 除非另有說明,此報告結果僅對測試之樣品負責,同時此樣品僅保留90天。本報告未經本公司書面許可,不可部份複製