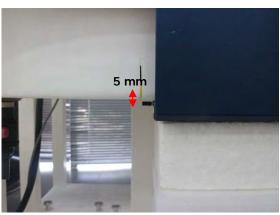

#### Body - distance between flat phantom and EUT is 5 mm

Fig.3 EUT Horizontal-Down to flat phantom

Fig.4 EUT Horizontal-Up to flat phantom

Fig.5 EUT Top side to flat phantom

Unless otherwise stated the results shown in this test report refer only to the sample(s) tested and such sample(s) are retained for 90 days only. 除非另有說明,此報告結果僅對測試之樣品負責,同時此樣品僅保留90天。本報告未經本公司書面許可,不可部份複製。

#### Body - distance between flat phantom and EUT is 5 mm

Fig.6 EUT Vertical-Back to flat phantom

Fig.7 EUT Vertical-Front to flat phantom

Unless otherwise stated the results shown in this test report refer only to the sample(s) tested and such sample(s) are retained for 90 days only. 除非另有說明,此報告結果僅對測試之樣品負責,同時此樣品僅保留90天。本報告未經本公司書面許可,不可部份複製