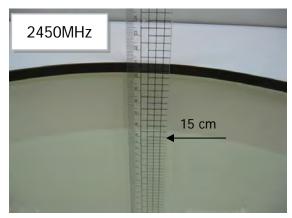

#### Photograph of the tissue simulant fluid liquid depth (Body)

Fig.2.1 Fig.2.2

Unless otherwise stated the results shown in this test report refer only to the sample(s) tested and such sample(s) are retained for 90 days only. 除非另有說明,此報告結果僅對測試之樣品負責,同時此樣品僅保留90天。本報告未經本公司書面許可,不可部份複製。