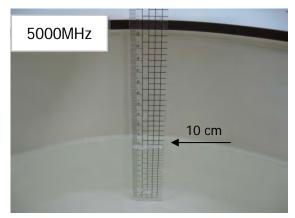

#### Photograph of the tissue simulant fluid liquid depth (Body)

Fig.2.1 Fig.2.2

Unless otherwise stated the results shown in this test report refer only to the sample(s) tested and such sample(s) are retained for 90 days only. 除非另有說明,此報告結果僅對測試之樣品負責,同時此樣品僅保留90天。本報告未經本公司書面許可,不可部份複製。