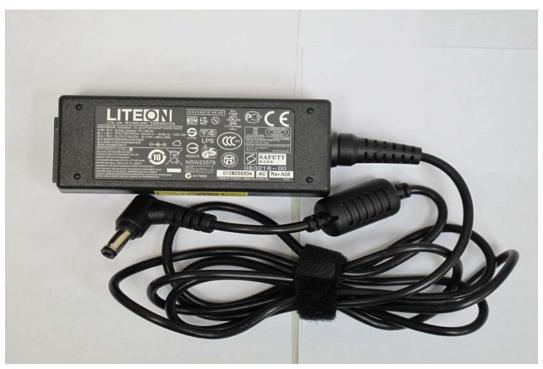

#### Side View of EUT - 4

Adaptor 1- (PA-1300-04)

Unless otherwise stated the results shown in this test report refer only to the sample(s) tested and such sample(s) are retained for 90 days only. 除非另有說明,此報告結果僅對測試之樣品負責,同時此樣品僅保留90天。本報告未經本公司書面許可,不可部份複製。