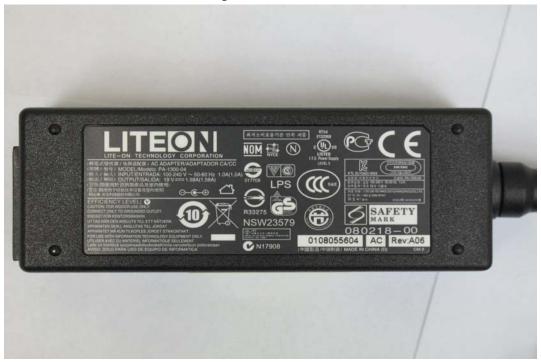

#### Adaptor 2- Close View

Battery - (Model: AL10C31)

Unless otherwise stated the results shown in this test report refer only to the sample(s) tested and such sample(s) are retained for 90 days only. 除非另有說明,此報告結果僅對測試之樣品負責,同時此樣品僅保留90天。本報告未經本公司書面許可,不可部份複製