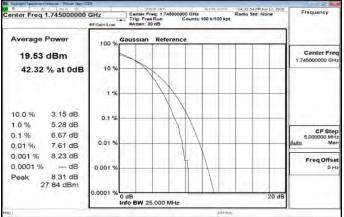

# LTE\_Band66\_15MHz\_256QAM\_75\_0\_MidCH132322-1745

Unless otherwise stated the results shown in this test report refer only to the sample(s) tested and such sample(s) are retained for 90 days only 除非另有說明,此報告結果僅對測試之樣品負責,同時此樣品僅保留90天。本報告未經本公司書面許可,不可部份複製。