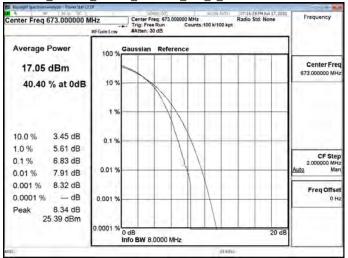

# LTE\_Band66\_15MHz\_256QAM\_75\_0\_MidCH132322-1745

Unless otherwise stated the results shown in this test report refer only to the sample(s) tested and such sample(s) are retained for 90 days only 除非另有說明,此報告結果僅對測試之樣品負責,同時此樣品僅保留90天。本報告未經本公司書面許可,不可部份複製。