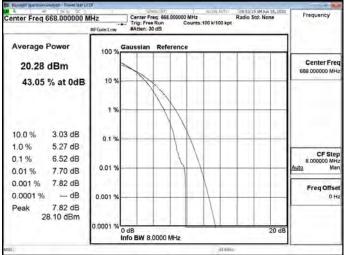

### LTE\_Band71\_10MHz\_256QAM\_50\_0\_High CH133422-693

Unless otherwise stated the results shown in this test report refer only to the sample(s) tested and such sample(s) are retained for 90 days only