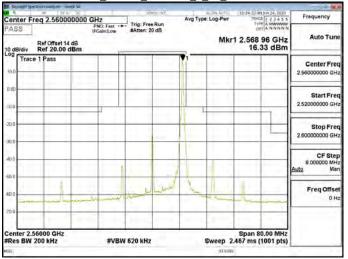

### LTE\Band66\_15MHz\_QPSK\_75\_0\_LowCH132047-1717.5

## LTE\Band66\_15MHz\_QPSK\_75\_0\_HighCH132597-1772.5