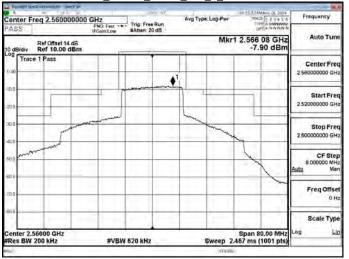

## Band7\_20MHz\_QPSK\_1\_0\_CH21100

Band7 20MHz QPSK 1 0 CH21350

Band7\_20MHz\_QPSK\_1\_99\_CH20850

Band7\_20MHz\_QPSK\_1\_99\_CH21100

Band7\_20MHz\_QPSK\_1\_99\_CH21350

Unless otherwise stated the results shown in this test report refer only to the sample(s) tested and such sample(s) are retained for 90 days only.