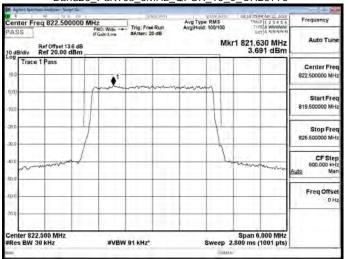

# Emission Mask

Band7 5MHz QPSK 1 0 CH21100

Band7\_5MHz\_QPSK\_1\_0\_CH21425

Band7\_5MHz\_QPSK\_1\_24\_CH20775

Band7\_5MHz\_QPSK\_1\_24\_CH21100

Band7\_5MHz\_QPSK\_1\_24\_CH21425

除非另有說明,此報告結果僅對測試之樣品負責,同時此樣品僅保留90天。本報告未經本公司書面許可,不可部份複製。