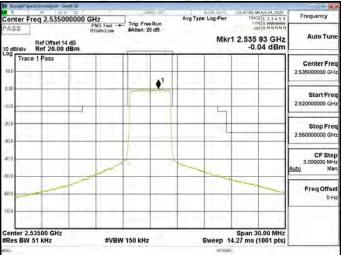

## LTE\Band66\_20MHz\_QPSK\_1\_0\_LowCH132072-1720

## LTE\Band66\_20MHz\_QPSK\_100\_0\_LowCH132072-1720