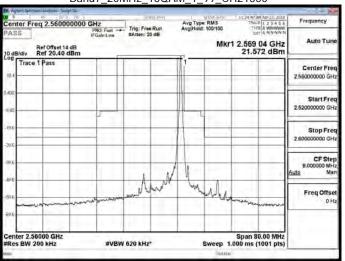

## LTE\Band66\_20MHz\_QPSK\_1\_0\_LowCH132072-1720

## LTE\Band66\_20MHz\_QPSK\_1\_99\_HighCH132572-1770