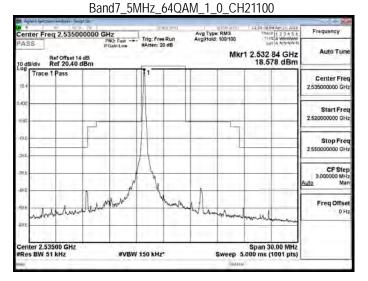

#### Band7\_5MHz\_QPSK\_25\_0\_CH21100

Band7\_5MHz\_QPSK\_25\_0\_CH21425

Band7\_5MHz\_16QAM\_1\_0\_CH20775

Band7\_5MHz\_16QAM\_1\_0\_CH21100

Band7\_5MHz\_16QAM\_1\_0\_CH21425

Unless otherwise stated the results shown in this test report refer only to the sample(s) tested and such sample(s) are retained for 90 days only.