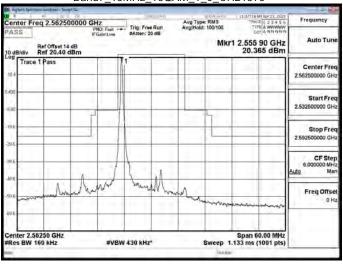

SGS Taiwan Ltd.

Page 272 of 594

Band7\_15MHz\_QPSK\_75\_0\_CH21375

### Band7\_15MHz\_16QAM\_1\_0\_CH20825

Band7\_15MHz\_16QAM\_1\_0\_CH21100

Band7\_15MHz\_16QAM\_1\_0\_CH21375

Unless otherwise stated the results shown in this test report refer only to the sample(s) tested and such sample(s) are retained for 90 days only.