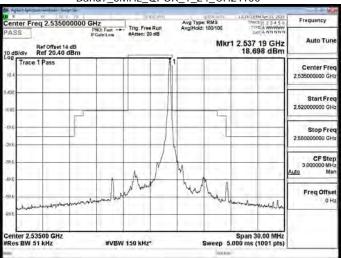

# Emission Mask

Band7 5MHz QPSK 1 0 CH21100

Band7\_5MHz\_QPSK\_1\_0\_CH21425

Band7\_5MHz\_QPSK\_1\_24\_CH20775

Band7\_5MHz\_QPSK\_1\_24\_CH21100

Band7\_5MHz\_QPSK\_1\_24\_CH21425

除非另有說明,此報告結果僅對測試之樣品負責,同時此樣品僅保留90天。本報告未經本公司書面許可,不可部份複製。