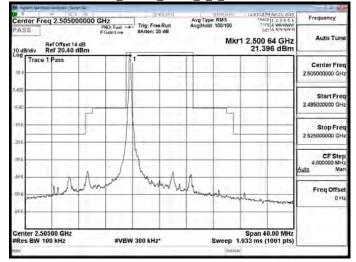

# Emission Mask

Band7 5MHz QPSK 1 0 CH21100

Band7\_5MHz\_QPSK\_1\_0\_CH21425

Band7\_5MHz\_QPSK\_1\_24\_CH20775

Band7\_5MHz\_QPSK\_1\_24\_CH21100

Band7\_5MHz\_QPSK\_1\_24\_CH21425

除非另有說明,此報告結果僅對測試之樣品負責,同時此樣品僅保留90天。本報告未經本公司書面許可,不可部份複製。