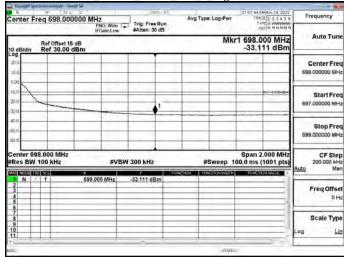

# Emission Mask

Band7 5MHz QPSK 1 0 CH21100

Band7\_5MHz\_QPSK\_1\_0\_CH21425

Band7\_5MHz\_QPSK\_1\_24\_CH20775

Band7\_5MHz\_QPSK\_1\_24\_CH21100

Band7\_5MHz\_QPSK\_1\_24\_CH21425

除非另有說明,此報告結果僅對測試之樣品負責,同時此樣品僅保留90天。本報告未經本公司書面許可,不可部份複製。