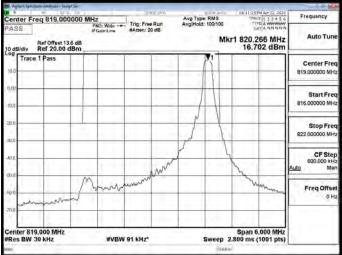

# Band26 Part90s 3MHz QPSK 1 0 CH26740

Band26\_Part90s\_3MHz\_QPSK\_1\_0\_CH26775

Band26\_Part90s\_3MHz\_QPSK\_1\_14\_CH26705

Band26\_Part90s\_3MHz\_QPSK\_1\_14\_CH26740

Band26\_Part90s\_3MHz\_QPSK\_1\_14\_CH26775