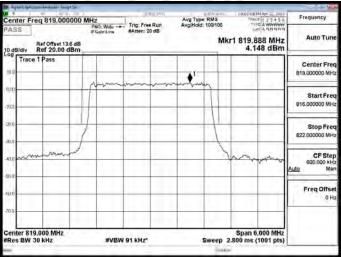

## LTE\Band66\_20MHz\_QPSK\_100\_0\_LowCH132072-1720

## LTE\Band66\_20MHz\_QPSK\_100\_0\_HighCH132572-1770

Unless otherwise stated the results shown in this test report refer only to the sample(s) tested and such sample(s) are retained for 90 days only 除非另有說明,此報告結果僅對測試之樣品負責,同時此樣品僅保留90天。本報告未經本公司書面許可,不可部份複製。