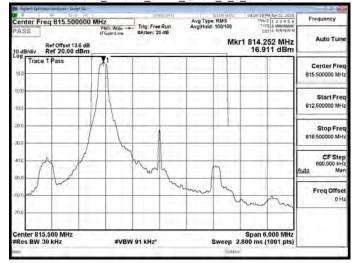

# Band26 Part90s 3MHz QPSK 1 0 CH26740

Band26\_Part90s\_3MHz\_QPSK\_1\_0\_CH26775

Band26\_Part90s\_3MHz\_QPSK\_1\_14\_CH26705

Band26\_Part90s\_3MHz\_QPSK\_1\_14\_CH26740

Band26\_Part90s\_3MHz\_QPSK\_1\_14\_CH26775