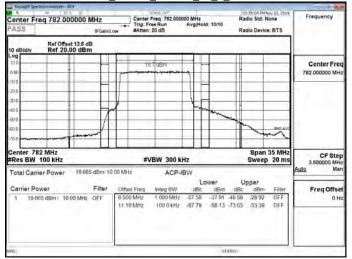

### LTE\Band66\_15MHz\_QPSK\_75\_0\_LowCH132047-1717.5

## LTE\Band66\_15MHz\_QPSK\_75\_0\_HighCH132597-1772.5