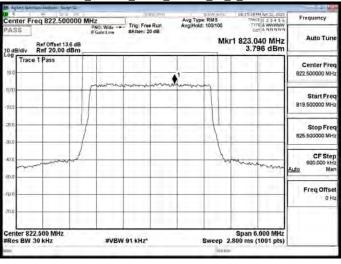

## LTE\Band66\_20MHz\_QPSK\_100\_0\_LowCH132072-1720

## LTE\Band66\_20MHz\_QPSK\_100\_0\_HighCH132572-1770

Unless otherwise stated the results shown in this test report refer only to the sample(s) tested and such sample(s) are retained for 90 days only 除非另有說明,此報告結果僅對測試之樣品負責,同時此樣品僅保留90天。本報告未經本公司書面許可,不可部份複製。