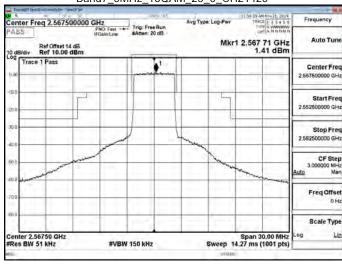

# Emission Mask

Band7 5MHz QPSK 1 0 CH21100

Band7\_5MHz\_QPSK\_1\_0\_CH21425

Band7\_5MHz\_QPSK\_1\_24\_CH20775

Band7\_5MHz\_QPSK\_1\_24\_CH21100

Band7\_5MHz\_QPSK\_1\_24\_CH21425

除非另有說明,此報告結果僅對測試之樣品負責,同時此樣品僅保留90天。本報告未經本公司書面許可,不可部份複製。