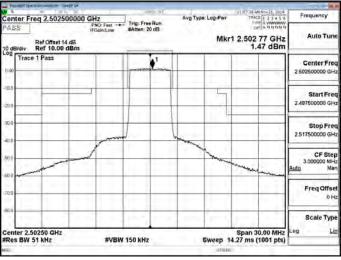

# Emission Mask

Band7 5MHz QPSK 1 0 CH21100

Band7\_5MHz\_QPSK\_1\_0\_CH21425

Band7\_5MHz\_QPSK\_1\_24\_CH20775

Band7\_5MHz\_QPSK\_1\_24\_CH21100

Band7\_5MHz\_QPSK\_1\_24\_CH21425

除非另有說明,此報告結果僅對測試之樣品負責,同時此樣品僅保留90天。本報告未經本公司書面許可,不可部份複製。