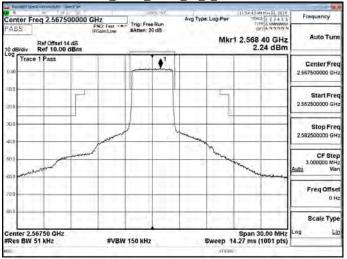

## LTE\Band66\_20MHz\_QPSK\_100\_0\_LowCH132072-1720

## LTE\Band66\_20MHz\_QPSK\_100\_0\_HighCH132572-1770

Unless otherwise stated the results shown in this test report refer only to the sample(s) tested and such sample(s) are retained for 90 days only 除非另有說明,此報告結果僅對測試之樣品負責,同時此樣品僅保留90天。本報告未經本公司書面許可,不可部份複製。