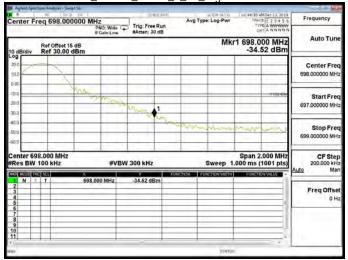

## LTE\Band66\_20MHz\_QPSK\_100\_0\_HighCH132572-1770

Unless otherwise stated the results shown in this test report refer only to the sample(s) tested and such sample(s) are retained for 90 days only 除非另有說明,此報告結果僅對測試之樣品負責,同時此樣品僅保留90天。本報告未經本公司書面許可,不可部份複製。