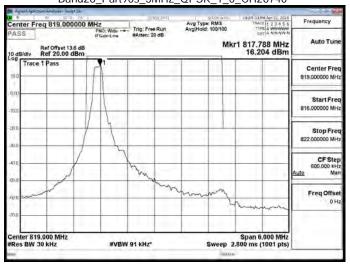

# Band26 Part90s 3MHz QPSK 1 0 CH26740

Band26\_Part90s\_3MHz\_QPSK\_1\_0\_CH26775

Band26\_Part90s\_3MHz\_QPSK\_1\_14\_CH26705

Band26\_Part90s\_3MHz\_QPSK\_1\_14\_CH26740

Band26\_Part90s\_3MHz\_QPSK\_1\_14\_CH26775