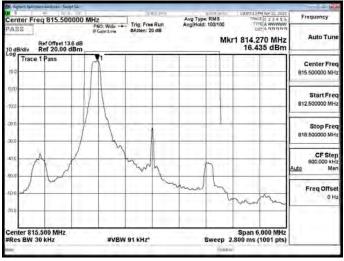

### LTE\Band66\_15MHz\_QPSK\_75\_0\_LowCH132047-1717.5

## LTE\Band66\_15MHz\_QPSK\_75\_0\_HighCH132597-1772.5