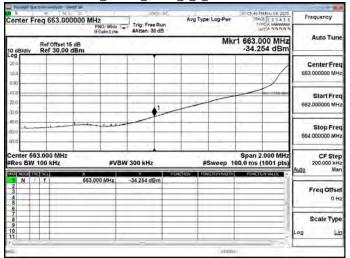

## LTE\Band66\_20MHz\_QPSK\_1\_0\_LowCH132072-1720

## LTE\Band66\_20MHz\_QPSK\_1\_99\_HighCH132572-1770