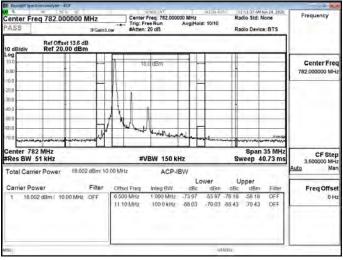

## LTE\Band66\_20MHz\_QPSK\_100\_0\_HighCH132572-1770

Unless otherwise stated the results shown in this test report refer only to the sample(s) tested and such sample(s) are retained for 90 days only 除非另有說明,此報告結果僅對測試之樣品負責,同時此樣品僅保留90天。本報告未經本公司書面許可,不可部份複製。