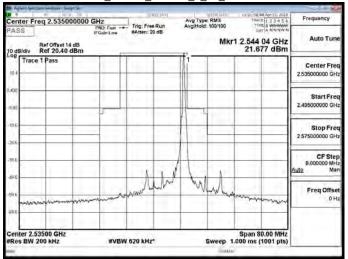

### LTE\Band66\_15MHz\_QPSK\_75\_0\_LowCH132047-1717.5

## LTE\Band66\_15MHz\_QPSK\_75\_0\_HighCH132597-1772.5