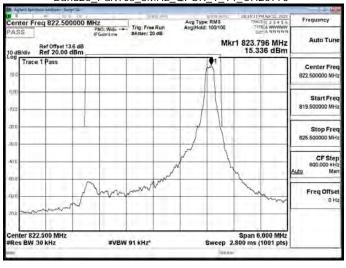

#### Band26 Part90s 3MHz QPSK 15 0 CH26740

Band26\_Part90s\_3MHz\_QPSK\_15\_0\_CH26775

Band26\_Part90s\_3MHz\_16QAM\_1\_0\_CH26705

Band26\_Part90s\_3MHz\_16QAM\_1\_0\_CH26740

Band26\_Part90s\_3MHz\_16QAM\_1\_0\_CH26775