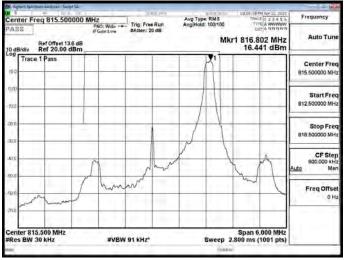

# Band26 Part90s 3MHz QPSK 1 0 CH26740

Band26\_Part90s\_3MHz\_QPSK\_1\_0\_CH26775

Band26\_Part90s\_3MHz\_QPSK\_1\_14\_CH26705

Band26\_Part90s\_3MHz\_QPSK\_1\_14\_CH26740

Band26\_Part90s\_3MHz\_QPSK\_1\_14\_CH26775