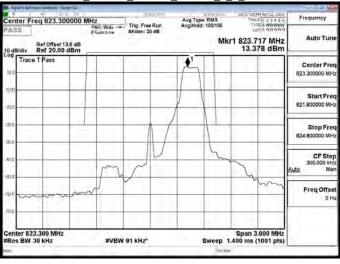

# Band26\_Part90s\_1.4MHz\_QPSK\_1\_5\_CH26783

Unless otherwise stated the results shown in this test report refer only to the sample(s) tested and such sample(s) are retained for 90 days only. 除非另有說明,此報告結果僅對測試之樣品負責,同時此樣品僅保留90天。本報告未經本公司書面許可,不可部份複製。
This document is issued by the Company subject to its General Conditions of Service printed overleaf, available on request or accessible at <a href="http://www.sqs.com.tw/Terms-and-Conditions">http://www.sqs.com.tw/Terms-and-Conditions</a> and for electronic format