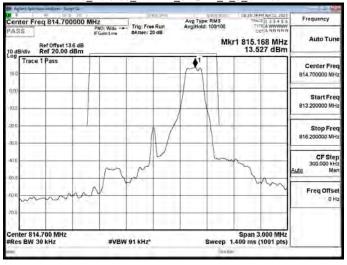

### Band26\_Part90s\_1.4MHz\_QPSK\_1\_0\_CH26740

# Band26\_Part90s\_1.4MHz\_QPSK\_1\_0\_CH26783