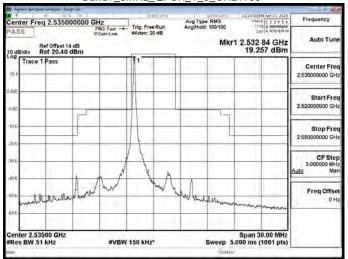

# Emission Mask

Band7 5MHz QPSK 1 0 CH21100

Band7\_5MHz\_QPSK\_1\_0\_CH21425

Band7\_5MHz\_QPSK\_1\_24\_CH20775

Band7\_5MHz\_QPSK\_1\_24\_CH21100

Band7\_5MHz\_QPSK\_1\_24\_CH21425

除非另有說明,此報告結果僅對測試之樣品負責,同時此樣品僅保留90天。本報告未經本公司書面許可,不可部份複製。