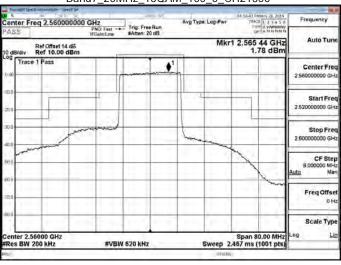

## LTE\Band66\_20MHz\_QPSK\_1\_0\_LowCH132072-1720

## LTE\Band66\_20MHz\_QPSK\_100\_0\_LowCH132072-1720

## LTE\Band66\_20MHz\_QPSK\_100\_0\_HighCH132572-1770

Unless otherwise stated the results shown in this test report refer only to the sample(s) tested and such sample(s) are retained for 90 days only 除非另有說明,此報告結果僅對測試之樣品負責,同時此樣品僅保留90天。本報告未經本公司書面許可,不可部份複製。