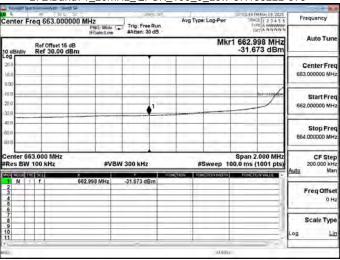

## LTE\Band66\_20MHz\_QPSK\_100\_0\_LowCH132072-1720

## LTE\Band66\_20MHz\_QPSK\_100\_0\_HighCH132572-1770

Unless otherwise stated the results shown in this test report refer only to the sample(s) tested and such sample(s) are retained for 90 days only 除非另有說明,此報告結果僅對測試之樣品負責,同時此樣品僅保留90天。本報告未經本公司書面許可,不可部份複製。