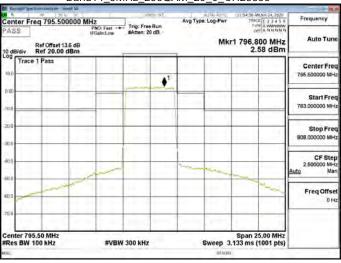

# Band14\_5MHz\_QPSK\_1\_24\_CH23330

# Band14\_5MHz\_QPSK\_1\_24\_CH23355

Unless otherwise stated the results shown in this test report refer only to the sample(s) tested and such sample(s) are retained for 90 days only.

Onless otherwise stated the results shown in this test report reter only to the sample(s) tested and such sample(s) teste sole responsibility is to its Client and this document does not exonerate parties to a transaction from exercising all their rights and obligations under the transaction documents. This document cannot be reproduced except in full, without prior written approval of the Company. Any unauthorized alteration, forgery or falsification of the content or appearance of this document is unlawful and offenders may be prosecuted to the fullest extent of the law.