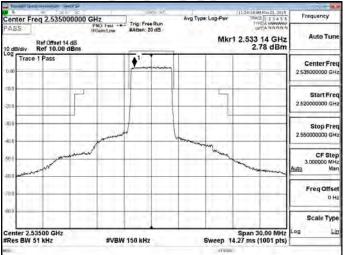

## LTE\Band66\_20MHz\_QPSK\_1\_0\_LowCH132072-1720

## LTE\Band66\_20MHz\_QPSK\_1\_99\_HighCH132572-1770