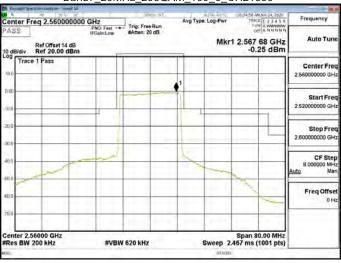

## LTE\Band66\_20MHz\_QPSK\_100\_0\_HighCH132572-1770

Unless otherwise stated the results shown in this test report refer only to the sample(s) tested and such sample(s) are retained for 90 days only 除非另有說明,此報告結果僅對測試之樣品負責,同時此樣品僅保留90天。本報告未經本公司書面許可,不可部份複製。