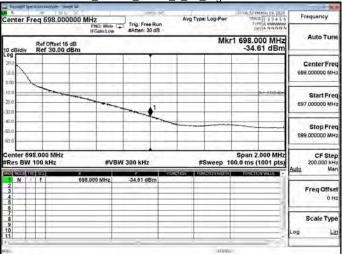

## LTE\Band66\_20MHz\_QPSK\_100\_0\_LowCH132072-1720

## LTE\Band66\_20MHz\_QPSK\_100\_0\_HighCH132572-1770

Unless otherwise stated the results shown in this test report refer only to the sample(s) tested and such sample(s) are retained for 90 days only 除非另有說明,此報告結果僅對測試之樣品負責,同時此樣品僅保留90天。本報告未經本公司書面許可,不可部份複製。