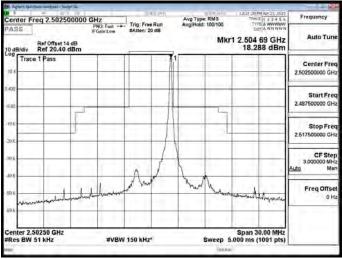

# Emission Mask

Band7 5MHz QPSK 1 0 CH21100

Band7\_5MHz\_QPSK\_1\_0\_CH21425

Band7\_5MHz\_QPSK\_1\_24\_CH20775

Band7\_5MHz\_QPSK\_1\_24\_CH21100

Band7\_5MHz\_QPSK\_1\_24\_CH21425

除非另有說明,此報告結果僅對測試之樣品負責,同時此樣品僅保留90天。本報告未經本公司書面許可,不可部份複製。