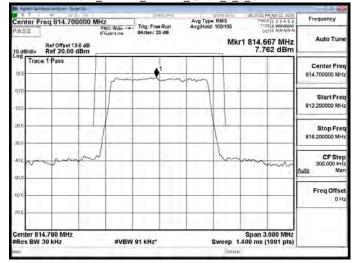

### Band26\_Part90s\_1.4MHz\_QPSK\_1\_0\_CH26740

# Band26\_Part90s\_1.4MHz\_QPSK\_1\_0\_CH26783

### Band26\_Part90s\_1.4MHz\_QPSK\_1\_5\_CH26697

# Band26\_Part90s\_1.4MHz\_QPSK\_1\_5\_CH26740

# Band26\_Part90s\_1.4MHz\_QPSK\_1\_5\_CH26783

Unless otherwise stated the results shown in this test report refer only to the sample(s) tested and such sample(s) are retained for 90 days only. 除非另有說明,此報告結果僅對測試之樣品負責,同時此樣品僅保留90天。本報告未經本公司書面許可,不可部份複製。
This document is issued by the Company subject to its General Conditions of Service printed overleaf, available on request or accessible at <a href="http://www.sqs.com.tw/Terms-and-Conditions">http://www.sqs.com.tw/Terms-and-Conditions</a> and for electronic format