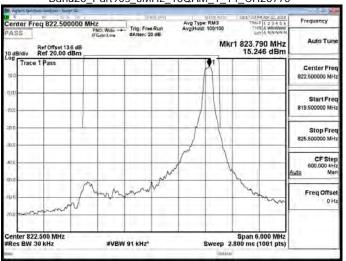

## LTE\Band66\_20MHz\_QPSK\_1\_0\_LowCH132072-1720

## LTE\Band66\_20MHz\_QPSK\_1\_99\_HighCH132572-1770