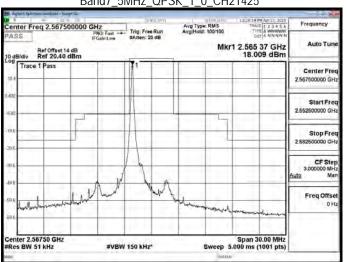

# Emission Mask

Band7 5MHz QPSK 1 0 CH21100

Band7\_5MHz\_QPSK\_1\_0\_CH21425

Band7\_5MHz\_QPSK\_1\_24\_CH20775

Band7\_5MHz\_QPSK\_1\_24\_CH21100

Band7\_5MHz\_QPSK\_1\_24\_CH21425

除非另有說明,此報告結果僅對測試之樣品負責,同時此樣品僅保留90天。本報告未經本公司書面許可,不可部份複製。