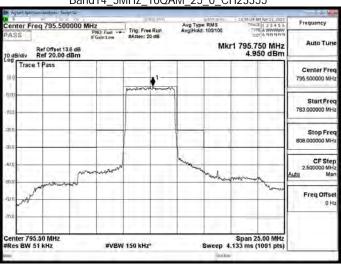

### Band14\_5MHz\_QPSK\_1\_24\_CH23305

# Band14\_5MHz\_QPSK\_1\_24\_CH23330

# Band14\_5MHz\_QPSK\_1\_24\_CH23355

Unless otherwise stated the results shown in this test report refer only to the sample(s) tested and such sample(s) are retained for 90 days only.

Onless otherwise stated the results shown in this test report reter only to the sample(s) tested and such sample(s) teste sole responsibility is to its Client and this document does not exonerate parties to a transaction from exercising all their rights and obligations under the transaction documents. This document cannot be reproduced except in full, without prior written approval of the Company. Any unauthorized alteration, forgery or falsification of the content or appearance of this document is unlawful and offenders may be prosecuted to the fullest extent of the law.