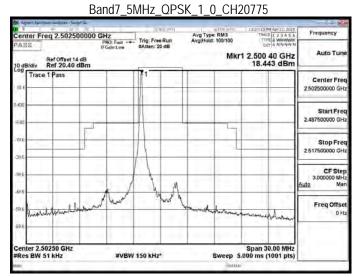

# Emission Mask

Band7 5MHz QPSK 1 0 CH21100

Band7\_5MHz\_QPSK\_1\_0\_CH21425

Band7\_5MHz\_QPSK\_1\_24\_CH20775

Band7\_5MHz\_QPSK\_1\_24\_CH21100

Band7\_5MHz\_QPSK\_1\_24\_CH21425

除非另有說明,此報告結果僅對測試之樣品負責,同時此樣品僅保留90天。本報告未經本公司書面許可,不可部份複製。