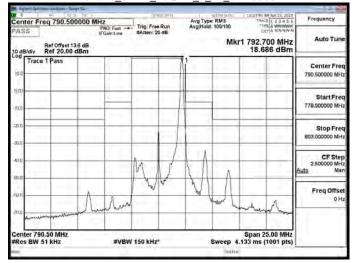

# Band14\_5MHz\_QPSK\_1\_24\_CH23355

Unless otherwise stated the results shown in this test report refer only to the sample(s) tested and such sample(s) are retained for 90 days only.

Onless otherwise stated the results shown in this test report reter only to the sample(s) tested and such sample(s) teste sole responsibility is to its Client and this document does not exonerate parties to a transaction from exercising all their rights and obligations under the transaction documents. This document cannot be reproduced except in full, without prior written approval of the Company. Any unauthorized alteration, forgery or falsification of the content or appearance of this document is unlawful and offenders may be prosecuted to the fullest extent of the law.