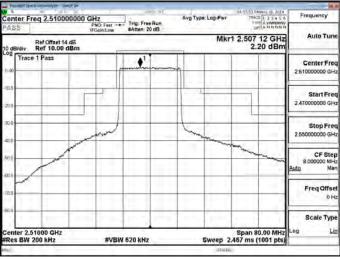

## LTE\Band66\_20MHz\_QPSK\_100\_0\_LowCH132072-1720

## LTE\Band66\_20MHz\_QPSK\_100\_0\_HighCH132572-1770

Unless otherwise stated the results shown in this test report refer only to the sample(s) tested and such sample(s) are retained for 90 days only 除非另有說明,此報告結果僅對測試之樣品負責,同時此樣品僅保留90天。本報告未經本公司書面許可,不可部份複製。