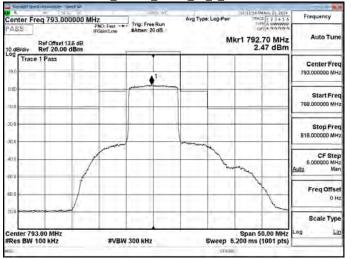

## LTE\Band66\_20MHz\_QPSK\_1\_0\_LowCH132072-1720

## LTE\Band66\_20MHz\_QPSK\_1\_99\_HighCH132572-1770