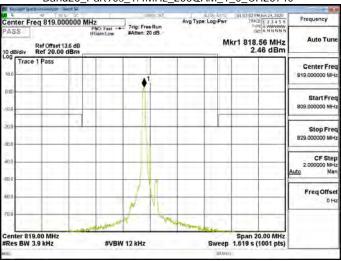

### LTE\Band66\_15MHz\_QPSK\_75\_0\_LowCH132047-1717.5

## LTE\Band66\_15MHz\_QPSK\_75\_0\_HighCH132597-1772.5