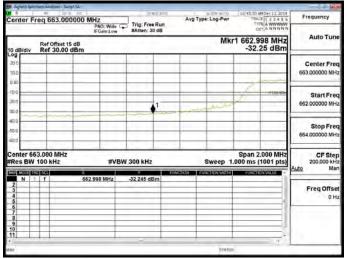

### LTE\Band66\_15MHz\_QPSK\_75\_0\_LowCH132047-1717.5

## LTE\Band66\_15MHz\_QPSK\_75\_0\_HighCH132597-1772.5