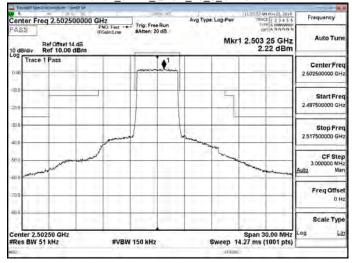

### LTE\Band66\_15MHz\_QPSK\_75\_0\_LowCH132047-1717.5

## LTE\Band66\_15MHz\_QPSK\_75\_0\_HighCH132597-1772.5