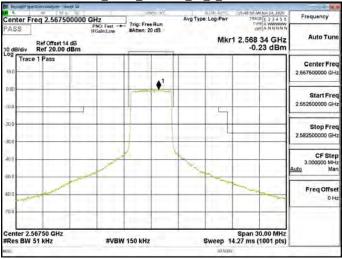

## LTE\Band66\_20MHz\_QPSK\_1\_99\_HighCH132572-1770

## LTE\Band66\_20MHz\_QPSK\_100\_0\_HighCH132572-1770

Unless otherwise stated the results shown in this test report refer only to the sample(s) tested and such sample(s) are retained for 90 days only 除非另有說明,此報告結果僅對測試之樣品負責,同時此樣品僅保留90天。本報告未經本公司書面許可,不可部份複製。