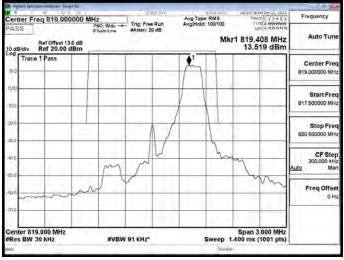

### Band26\_Part90s\_1.4MHz\_QPSK\_1\_5\_CH26697

# Band26\_Part90s\_1.4MHz\_QPSK\_1\_5\_CH26740