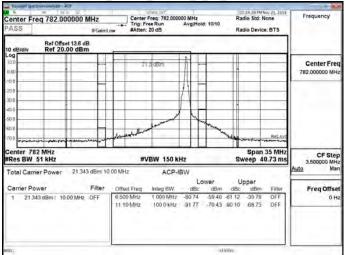

## LTE\Band66\_20MHz\_QPSK\_100\_0\_HighCH132572-1770

Unless otherwise stated the results shown in this test report refer only to the sample(s) tested and such sample(s) are retained for 90 days only 除非另有說明,此報告結果僅對測試之樣品負責,同時此樣品僅保留90天。本報告未經本公司書面許可,不可部份複製。