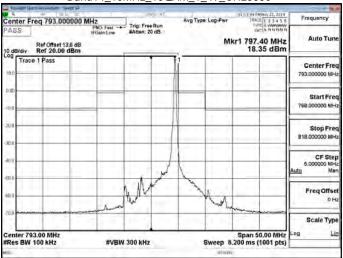

## LTE\Band66\_20MHz\_QPSK\_100\_0\_HighCH132572-1770

Unless otherwise stated the results shown in this test report refer only to the sample(s) tested and such sample(s) are retained for 90 days only 除非另有說明,此報告結果僅對測試之樣品負責,同時此樣品僅保留90天。本報告未經本公司書面許可,不可部份複製。