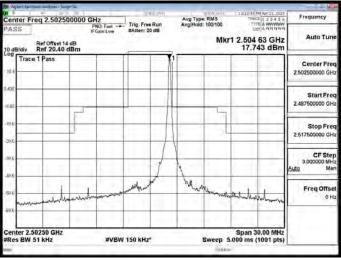

# Emission Mask

Band7 5MHz QPSK 1 0 CH21100

Band7\_5MHz\_QPSK\_1\_0\_CH21425

Band7\_5MHz\_QPSK\_1\_24\_CH20775

Band7\_5MHz\_QPSK\_1\_24\_CH21100

Band7\_5MHz\_QPSK\_1\_24\_CH21425

除非另有說明,此報告結果僅對測試之樣品負責,同時此樣品僅保留90天。本報告未經本公司書面許可,不可部份複製。