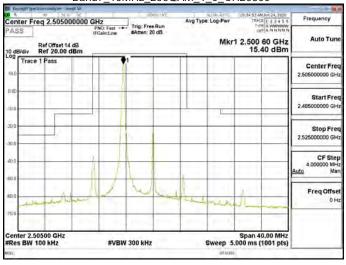

## Band7\_5MHz\_64QAM\_1\_24\_CH21425

Unless otherwise stated the results shown in this test report refer only to the sample(s) tested and such sample(s) are retained for 90 days only.

Onless otherwise stated the results shown in this test report reter only to the sample(s) tested and such sample(s) teste sole responsibility is to its Client and this document does not exonerate parties to a transaction from exercising all their rights and obligations under the transaction documents. This document cannot be reproduced except in full, without prior written approval of the Company. Any unauthorized alteration, forgery or falsification of the content or appearance of this document is unlawful and offenders may be prosecuted to the fullest extent of the law.