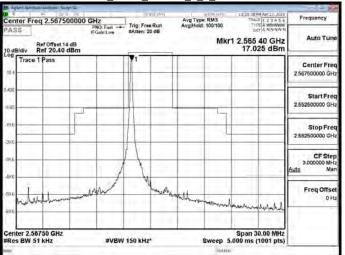

#### Band7\_5MHz\_QPSK\_25\_0\_CH21100

Band7\_5MHz\_QPSK\_25\_0\_CH21425

Band7\_5MHz\_16QAM\_1\_0\_CH20775

Band7\_5MHz\_16QAM\_1\_0\_CH21100

Band7\_5MHz\_16QAM\_1\_0\_CH21425

Unless otherwise stated the results shown in this test report refer only to the sample(s) tested and such sample(s) are retained for 90 days only.