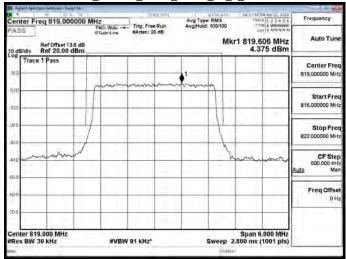

#### LTE\Band71\_5MHz\_QPSK\_1\_0\_Low CH133147-665.5

## LTE\Band71\_5MHz\_QPSK\_1\_24\_HighCH19175-1907.5