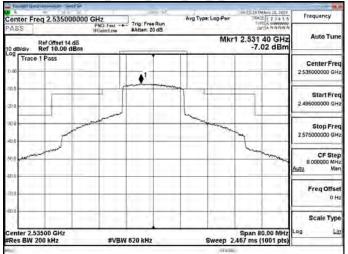

## Band7\_20MHz\_QPSK\_1\_0\_CH21100

Band7 20MHz QPSK 1 0 CH21350

Band7\_20MHz\_QPSK\_1\_99\_CH20850

Band7\_20MHz\_QPSK\_1\_99\_CH21100

Band7\_20MHz\_QPSK\_1\_99\_CH21350

Unless otherwise stated the results shown in this test report refer only to the sample(s) tested and such sample(s) are retained for 90 days only.