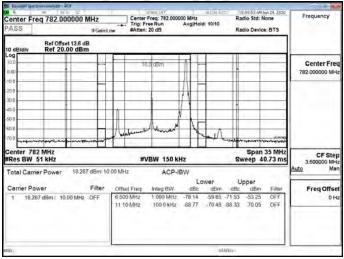

## LTE\Band66\_20MHz\_QPSK\_100\_0\_LowCH132072-1720

## LTE\Band66\_20MHz\_QPSK\_100\_0\_HighCH132572-1770

Unless otherwise stated the results shown in this test report refer only to the sample(s) tested and such sample(s) are retained for 90 days only 除非另有說明,此報告結果僅對測試之樣品負責,同時此樣品僅保留90天。本報告未經本公司書面許可,不可部份複製。