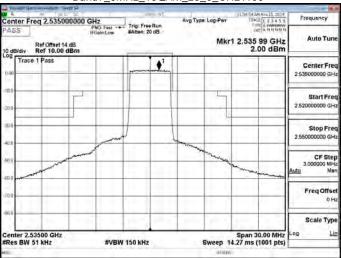

# Emission Mask

Band7 5MHz QPSK 1 0 CH21100

Band7\_5MHz\_QPSK\_1\_0\_CH21425

Band7\_5MHz\_QPSK\_1\_24\_CH20775

Band7\_5MHz\_QPSK\_1\_24\_CH21100

Band7\_5MHz\_QPSK\_1\_24\_CH21425

除非另有說明,此報告結果僅對測試之樣品負責,同時此樣品僅保留90天。本報告未經本公司書面許可,不可部份複製。