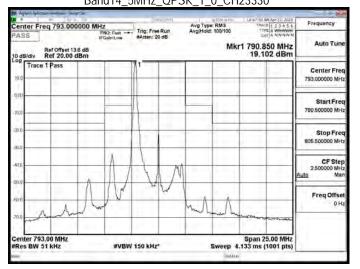

# Band14\_5MHz\_QPSK\_1\_24\_CH23355

Unless otherwise stated the results shown in this test report refer only to the sample(s) tested and such sample(s) are retained for 90 days only.

Onless otherwise stated the results shown in this test report reter only to the sample(s) tested and such sample(s) teste sole responsibility is to its Client and this document does not exonerate parties to a transaction from exercising all their rights and obligations under the transaction documents. This document cannot be reproduced except in full, without prior written approval of the Company. Any unauthorized alteration, forgery or falsification of the content or appearance of this document is unlawful and offenders may be prosecuted to the fullest extent of the law.