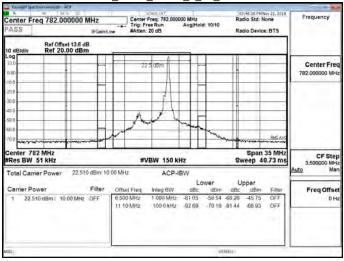

## LTE\Band66\_20MHz\_QPSK\_100\_0\_HighCH132572-1770

Unless otherwise stated the results shown in this test report refer only to the sample(s) tested and such sample(s) are retained for 90 days only 除非另有說明,此報告結果僅對測試之樣品負責,同時此樣品僅保留90天。本報告未經本公司書面許可,不可部份複製。