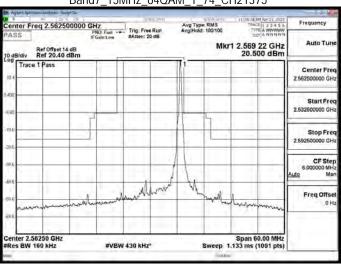

### Band7\_15MHz\_16QAM\_1\_0\_CH20825

Band7\_15MHz\_16QAM\_1\_0\_CH21100

Band7\_15MHz\_16QAM\_1\_0\_CH21375

Unless otherwise stated the results shown in this test report refer only to the sample(s) tested and such sample(s) are retained for 90 days only.