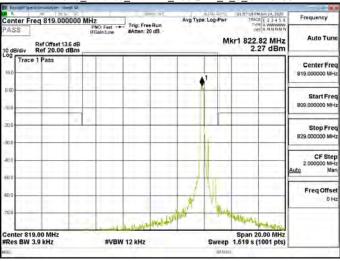

## LTE\Band66\_20MHz\_QPSK\_1\_0\_LowCH132072-1720

## LTE\Band66\_20MHz\_QPSK\_1\_99\_HighCH132572-1770