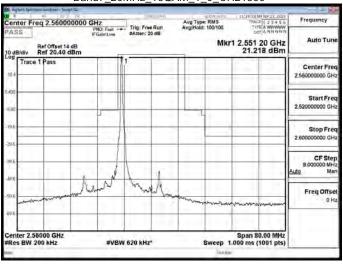

#### Band7\_5MHz\_QPSK\_25\_0\_CH21100

Band7\_5MHz\_QPSK\_25\_0\_CH21425

Band7\_5MHz\_16QAM\_1\_0\_CH20775

Band7\_5MHz\_16QAM\_1\_0\_CH21100

Band7\_5MHz\_16QAM\_1\_0\_CH21425

Unless otherwise stated the results shown in this test report refer only to the sample(s) tested and such sample(s) are retained for 90 days only.