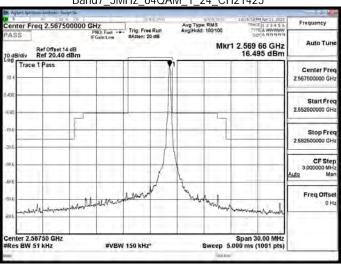

# Emission Mask

Band7 5MHz QPSK 1 0 CH21100

Band7\_5MHz\_QPSK\_1\_0\_CH21425

Band7\_5MHz\_QPSK\_1\_24\_CH20775

Band7\_5MHz\_QPSK\_1\_24\_CH21100

Band7\_5MHz\_QPSK\_1\_24\_CH21425

除非另有說明,此報告結果僅對測試之樣品負責,同時此樣品僅保留90天。本報告未經本公司書面許可,不可部份複製。