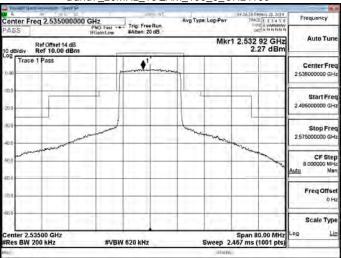

## LTE\Band66\_20MHz\_QPSK\_100\_0\_LowCH132072-1720

## LTE\Band66\_20MHz\_QPSK\_100\_0\_HighCH132572-1770

Unless otherwise stated the results shown in this test report refer only to the sample(s) tested and such sample(s) are retained for 90 days only 除非另有說明,此報告結果僅對測試之樣品負責,同時此樣品僅保留90天。本報告未經本公司書面許可,不可部份複製。