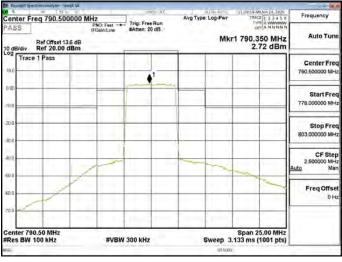

# Emission Mask

Band7 5MHz QPSK 1 0 CH21100

Band7\_5MHz\_QPSK\_1\_0\_CH21425

Band7\_5MHz\_QPSK\_1\_24\_CH20775

Band7\_5MHz\_QPSK\_1\_24\_CH21100

Band7\_5MHz\_QPSK\_1\_24\_CH21425

除非另有說明,此報告結果僅對測試之樣品負責,同時此樣品僅保留90天。本報告未經本公司書面許可,不可部份複製。