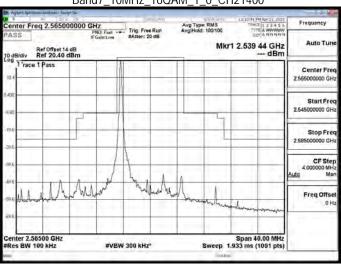

### Band7\_10MHz\_16QAM\_1\_0\_CH20800

### Band7\_10MHz\_16QAM\_1\_0\_CH21100

## Band7\_10MHz\_16QAM\_1\_0\_CH21400

Unless otherwise stated the results shown in this test report refer only to the sample(s) tested and such sample(s) are retained for 90 days only.

Onless otherwise stated the results shown in this test report reter only to the sample(s) tested and such sample(s) teste sole responsibility is to its Client and this document does not exonerate parties to a transaction from exercising all their rights and obligations under the transaction documents. This document cannot be reproduced except in full, without prior written approval of the Company. Any unauthorized alteration, forgery or falsification of the content or appearance of this document is unlawful and offenders may be prosecuted to the fullest extent of the law.