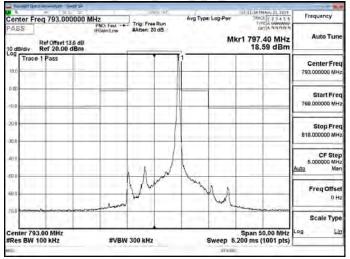

### LTE\Band66\_15MHz\_QPSK\_75\_0\_LowCH132047-1717.5

## LTE\Band66\_15MHz\_QPSK\_75\_0\_HighCH132597-1772.5