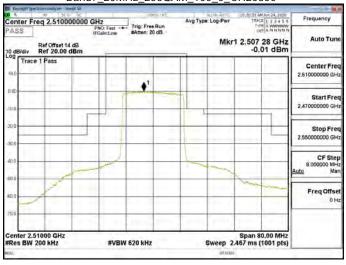

## LTE\Band66\_20MHz\_QPSK\_1\_0\_LowCH132072-1720

## LTE\Band66\_20MHz\_QPSK\_1\_99\_HighCH132572-1770