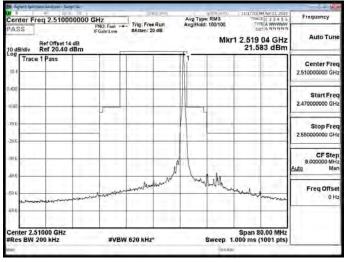

## LTE\Band66\_20MHz\_QPSK\_100\_0\_HighCH132572-1770

Unless otherwise stated the results shown in this test report refer only to the sample(s) tested and such sample(s) are retained for 90 days only 除非另有說明,此報告結果僅對測試之樣品負責,同時此樣品僅保留90天。本報告未經本公司書面許可,不可部份複製。