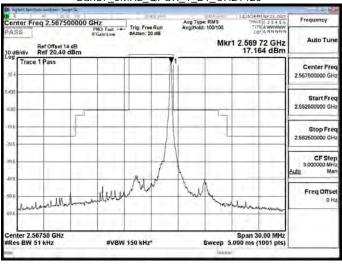

#### Band7\_5MHz\_QPSK\_25\_0\_CH21100

Band7\_5MHz\_QPSK\_25\_0\_CH21425

Band7\_5MHz\_16QAM\_1\_0\_CH20775

Band7\_5MHz\_16QAM\_1\_0\_CH21100

Band7\_5MHz\_16QAM\_1\_0\_CH21425

Unless otherwise stated the results shown in this test report refer only to the sample(s) tested and such sample(s) are retained for 90 days only.