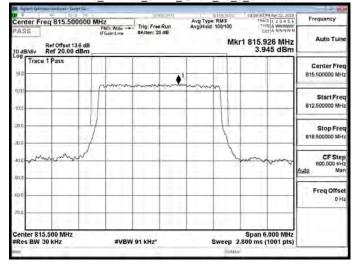

### LTE\Band66\_15MHz\_QPSK\_75\_0\_LowCH132047-1717.5

## LTE\Band66\_15MHz\_QPSK\_75\_0\_HighCH132597-1772.5