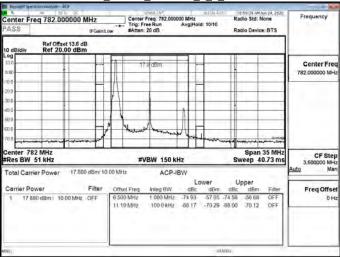

## LTE\Band66\_20MHz\_QPSK\_1\_0\_LowCH132072-1720

## LTE\Band66\_20MHz\_QPSK\_1\_99\_HighCH132572-1770