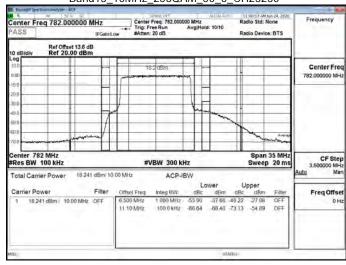

## LTE\Band66\_20MHz\_QPSK\_100\_0\_LowCH132072-1720

## LTE\Band66\_20MHz\_QPSK\_100\_0\_HighCH132572-1770

Unless otherwise stated the results shown in this test report refer only to the sample(s) tested and such sample(s) are retained for 90 days only 除非另有說明,此報告結果僅對測試之樣品負責,同時此樣品僅保留90天。本報告未經本公司書面許可,不可部份複製。