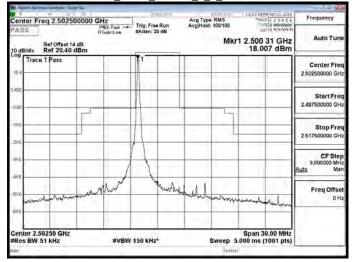

# Emission Mask

Band7 5MHz QPSK 1 0 CH21100

Band7\_5MHz\_QPSK\_1\_0\_CH21425

Band7\_5MHz\_QPSK\_1\_24\_CH20775

Band7\_5MHz\_QPSK\_1\_24\_CH21100

Band7\_5MHz\_QPSK\_1\_24\_CH21425

除非另有說明,此報告結果僅對測試之樣品負責,同時此樣品僅保留90天。本報告未經本公司書面許可,不可部份複製。