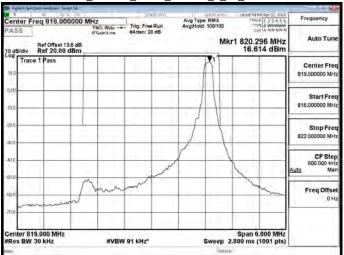

### LTE\Band66\_15MHz\_QPSK\_75\_0\_LowCH132047-1717.5

## LTE\Band66\_15MHz\_QPSK\_75\_0\_HighCH132597-1772.5