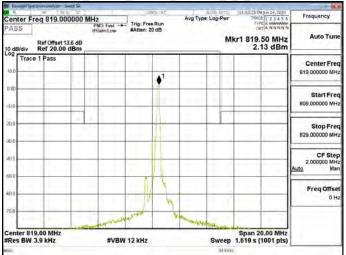

## LTE\Band66\_20MHz\_QPSK\_100\_0\_HighCH132572-1770

Unless otherwise stated the results shown in this test report refer only to the sample(s) tested and such sample(s) are retained for 90 days only 除非另有說明,此報告結果僅對測試之樣品負責,同時此樣品僅保留90天。本報告未經本公司書面許可,不可部份複製。