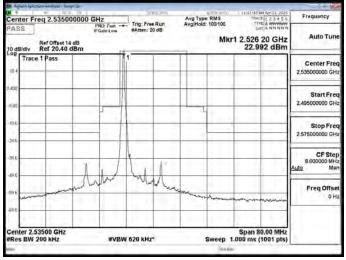

#### Band7\_5MHz\_QPSK\_25\_0\_CH21100

Band7\_5MHz\_QPSK\_25\_0\_CH21425

Band7\_5MHz\_16QAM\_1\_0\_CH20775

Band7\_5MHz\_16QAM\_1\_0\_CH21100

Band7\_5MHz\_16QAM\_1\_0\_CH21425

Unless otherwise stated the results shown in this test report refer only to the sample(s) tested and such sample(s) are retained for 90 days only.