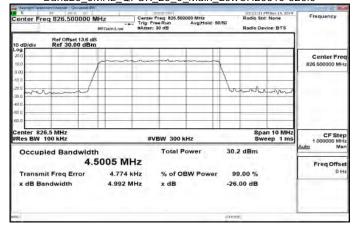

# Band7\_20MHz\_256QAM\_100\_0\_Main\_MidCH21100-2535

Band7\_20MHz\_256QAM\_100\_0\_Main\_HighCH21350-2560

Band12 1 4MHz QPSK 6 0 Main LowCH23017-699.7

Band12\_1\_4MHz\_QPSK\_6\_0\_Main\_MidCH23095-707.5