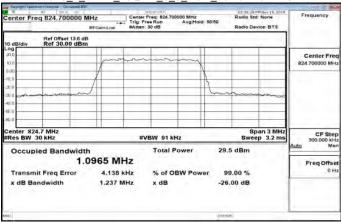

# Band26\_1\_4MHz\_QPSK\_6\_0\_Main\_LowCH26797-824.7

Unless otherwise stated the results shown in this test report refer only to the sample(s) tested and such sample(s) are retained for 90 days only 除非另有說明,此報告結果僅對測試之樣品負責,同時此樣品僅保留90天。本報告未經本公司書面許可,不可部份複製。