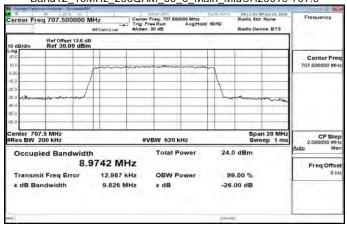

Band12\_1\_4MHz\_QPSK\_6\_0\_Main\_HighCH23173-715.3

Unless otherwise stated the results shown in this test report refer only to the sample(s) tested and such sample(s) are retained for 90 days only 除非另有說明,此報告結果僅對測試之樣品負責,同時此樣品僅保留90天。本報告未經本公司書面許可,不可部份複製。