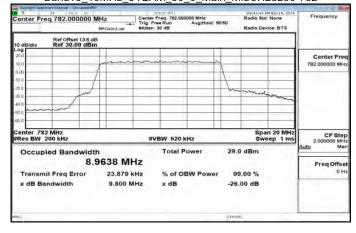

# Band7\_20MHz\_256QAM\_100\_0\_Main\_MidCH21100-2535

Band7\_20MHz\_256QAM\_100\_0\_Main\_HighCH21350-2560

Band12 1 4MHz QPSK 6 0 Main LowCH23017-699.7

Band12\_1\_4MHz\_QPSK\_6\_0\_Main\_MidCH23095-707.5