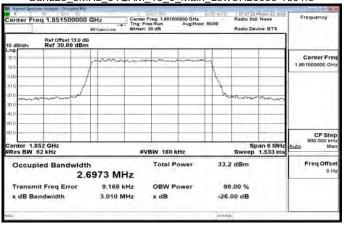

# Band25\_1\_4MHz\_QPSK\_6\_0\_Main\_LowCH26047-1850.7

Unless otherwise stated the results shown in this test report refer only to the sample(s) tested and such sample(s) are retained for 90 days only 除非另有說明,此報告結果僅對測試之樣品負責,同時此樣品僅保留90天。本報告未經本公司書面許可,不可部份複製。