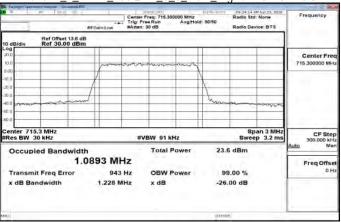

Band12\_1\_4MHz\_QPSK\_6\_0\_Main\_HighCH23173-715.3

Unless otherwise stated the results shown in this test report refer only to the sample(s) tested and such sample(s) are retained for 90 days only 除非另有說明,此報告結果僅對測試之樣品負責,同時此樣品僅保留90天。本報告未經本公司書面許可,不可部份複製。