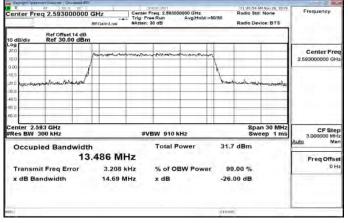

# Band7\_20MHz\_256QAM\_100\_0\_Main\_MidCH21100-2535

Band7\_20MHz\_256QAM\_100\_0\_Main\_HighCH21350-2560

Band12 1 4MHz QPSK 6 0 Main LowCH23017-699.7

Band12\_1\_4MHz\_QPSK\_6\_0\_Main\_MidCH23095-707.5