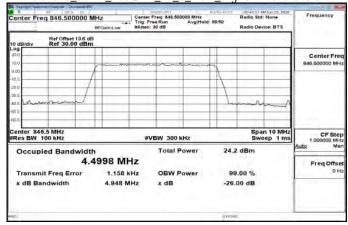

# Band7\_20MHz\_256QAM\_100\_0\_Main\_MidCH21100-2535

Band7\_20MHz\_256QAM\_100\_0\_Main\_HighCH21350-2560

Band12 1 4MHz QPSK 6 0 Main LowCH23017-699.7

Band12\_1\_4MHz\_QPSK\_6\_0\_Main\_MidCH23095-707.5