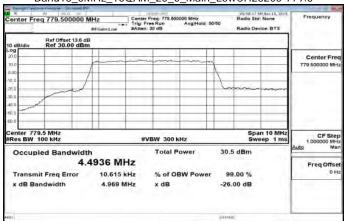

#### Band13 5MHz QPSK 25 0 Main LowCH23205-779.5

## Band13\_5MHz\_QPSK\_25\_0\_Main\_MidCH23230-782

# Band13\_5MHz\_QPSK\_25\_0\_Main\_HighCH23255-784.5

Unless otherwise stated the results shown in this test report refer only to the sample(s) tested and such sample(s) are retained for 90 days only 除非另有說明,此報告結果僅對測試之樣品負責,同時此樣品僅保留90天。本報告未經本公司書面許可,不可部份複製。