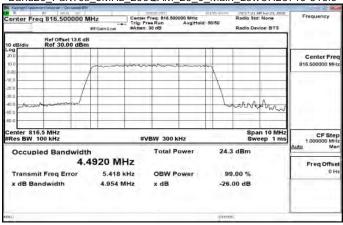

# Band7\_20MHz\_256QAM\_100\_0\_Main\_MidCH21100-2535

Band7\_20MHz\_256QAM\_100\_0\_Main\_HighCH21350-2560

Band12 1 4MHz QPSK 6 0 Main LowCH23017-699.7

Band12\_1\_4MHz\_QPSK\_6\_0\_Main\_MidCH23095-707.5