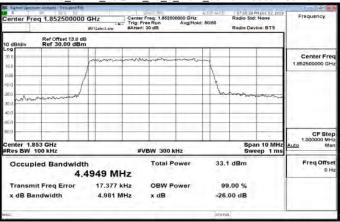

# Band7\_20MHz\_256QAM\_100\_0\_Main\_MidCH21100-2535

Band7\_20MHz\_256QAM\_100\_0\_Main\_HighCH21350-2560

Band12 1 4MHz QPSK 6 0 Main LowCH23017-699.7

Band12\_1\_4MHz\_QPSK\_6\_0\_Main\_MidCH23095-707.5