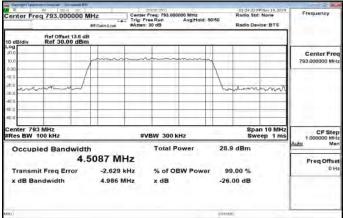

# Band7\_20MHz\_256QAM\_100\_0\_Main\_MidCH21100-2535

Band7\_20MHz\_256QAM\_100\_0\_Main\_HighCH21350-2560

Band12 1 4MHz QPSK 6 0 Main LowCH23017-699.7

Band12\_1\_4MHz\_QPSK\_6\_0\_Main\_MidCH23095-707.5