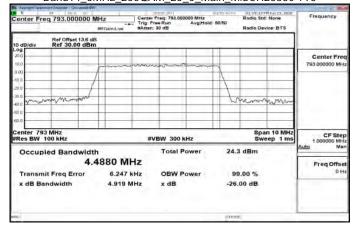

Band12\_1\_4MHz\_QPSK\_6\_0\_Main\_HighCH23173-715.3

Unless otherwise stated the results shown in this test report refer only to the sample(s) tested and such sample(s) are retained for 90 days only 除非另有說明,此報告結果僅對測試之樣品負責,同時此樣品僅保留90天。本報告未經本公司書面許可,不可部份複製。