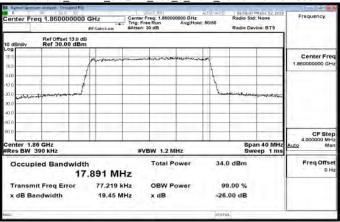

# Band7\_20MHz\_256QAM\_100\_0\_Main\_MidCH21100-2535

Band7\_20MHz\_256QAM\_100\_0\_Main\_HighCH21350-2560

Band12 1 4MHz QPSK 6 0 Main LowCH23017-699.7

Band12\_1\_4MHz\_QPSK\_6\_0\_Main\_MidCH23095-707.5