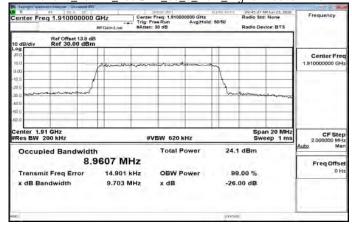

# Band7\_20MHz\_256QAM\_100\_0\_Main\_MidCH21100-2535

Band7\_20MHz\_256QAM\_100\_0\_Main\_HighCH21350-2560

Band12 1 4MHz QPSK 6 0 Main LowCH23017-699.7

Band12\_1\_4MHz\_QPSK\_6\_0\_Main\_MidCH23095-707.5