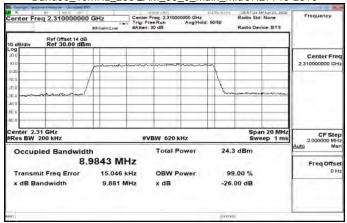

Band12\_1\_4MHz\_QPSK\_6\_0\_Main\_HighCH23173-715.3

Unless otherwise stated the results shown in this test report refer only to the sample(s) tested and such sample(s) are retained for 90 days only 除非另有說明,此報告結果僅對測試之樣品負責,同時此樣品僅保留90天。本報告未經本公司書面許可,不可部份複製。