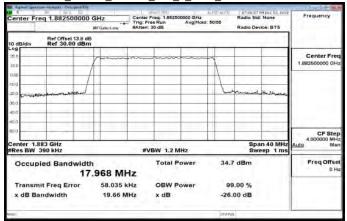

Band12\_1\_4MHz\_QPSK\_6\_0\_Main\_HighCH23173-715.3

Unless otherwise stated the results shown in this test report refer only to the sample(s) tested and such sample(s) are retained for 90 days only 除非另有說明,此報告結果僅對測試之樣品負責,同時此樣品僅保留90天。本報告未經本公司書面許可,不可部份複製。