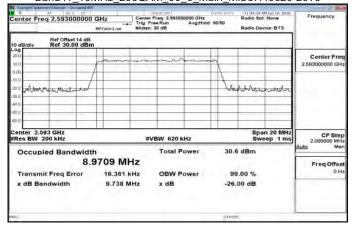

# Band7\_20MHz\_256QAM\_100\_0\_Main\_MidCH21100-2535

Band7\_20MHz\_256QAM\_100\_0\_Main\_HighCH21350-2560

Band12 1 4MHz QPSK 6 0 Main LowCH23017-699.7

Band12\_1\_4MHz\_QPSK\_6\_0\_Main\_MidCH23095-707.5