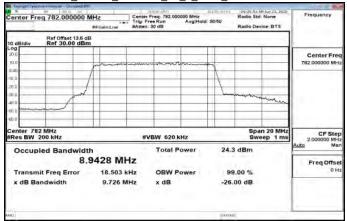

# Band7\_20MHz\_256QAM\_100\_0\_Main\_MidCH21100-2535

Band7\_20MHz\_256QAM\_100\_0\_Main\_HighCH21350-2560

Band12 1 4MHz QPSK 6 0 Main LowCH23017-699.7

Band12\_1\_4MHz\_QPSK\_6\_0\_Main\_MidCH23095-707.5