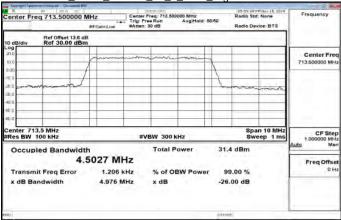

Band12\_1\_4MHz\_QPSK\_6\_0\_Main\_HighCH23173-715.3

Unless otherwise stated the results shown in this test report refer only to the sample(s) tested and such sample(s) are retained for 90 days only 除非另有說明,此報告結果僅對測試之樣品負責,同時此樣品僅保留90天。本報告未經本公司書面許可,不可部份複製。