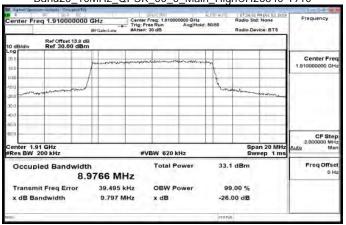

# Band7\_20MHz\_256QAM\_100\_0\_Main\_MidCH21100-2535

Band7\_20MHz\_256QAM\_100\_0\_Main\_HighCH21350-2560

Band12 1 4MHz QPSK 6 0 Main LowCH23017-699.7

Band12\_1\_4MHz\_QPSK\_6\_0\_Main\_MidCH23095-707.5