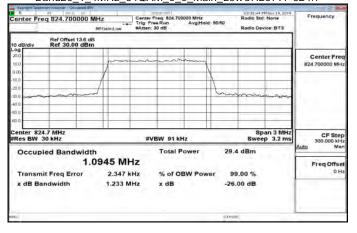

# Band26\_1\_4MHz\_QPSK\_6\_0\_Main\_LowCH26797-824.7

Unless otherwise stated the results shown in this test report refer only to the sample(s) tested and such sample(s) are retained for 90 days only 除非另有說明,此報告結果僅對測試之樣品負責,同時此樣品僅保留90天。本報告未經本公司書面許可,不可部份複製。