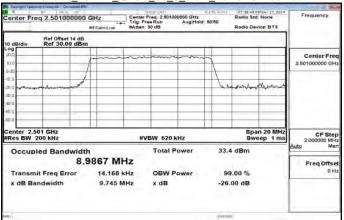

# Band7\_20MHz\_256QAM\_100\_0\_Main\_MidCH21100-2535

Band7\_20MHz\_256QAM\_100\_0\_Main\_HighCH21350-2560

Band12 1 4MHz QPSK 6 0 Main LowCH23017-699.7

Band12\_1\_4MHz\_QPSK\_6\_0\_Main\_MidCH23095-707.5