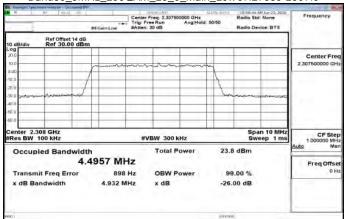

# Band7\_20MHz\_256QAM\_100\_0\_Main\_MidCH21100-2535

Band7\_20MHz\_256QAM\_100\_0\_Main\_HighCH21350-2560

Band12 1 4MHz QPSK 6 0 Main LowCH23017-699.7

Band12\_1\_4MHz\_QPSK\_6\_0\_Main\_MidCH23095-707.5