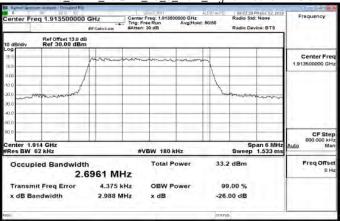

# Band7\_20MHz\_256QAM\_100\_0\_Main\_MidCH21100-2535

Band7\_20MHz\_256QAM\_100\_0\_Main\_HighCH21350-2560

Band12 1 4MHz QPSK 6 0 Main LowCH23017-699.7

Band12\_1\_4MHz\_QPSK\_6\_0\_Main\_MidCH23095-707.5