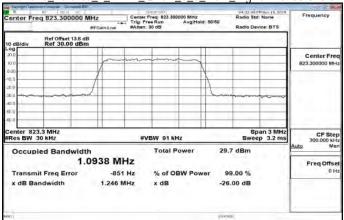

# Band7\_20MHz\_256QAM\_100\_0\_Main\_MidCH21100-2535

Band7\_20MHz\_256QAM\_100\_0\_Main\_HighCH21350-2560

Band12 1 4MHz QPSK 6 0 Main LowCH23017-699.7

Band12\_1\_4MHz\_QPSK\_6\_0\_Main\_MidCH23095-707.5