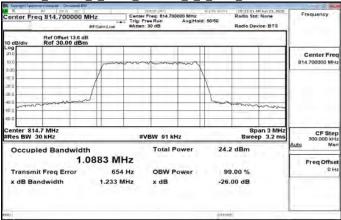

# Band7\_20MHz\_256QAM\_100\_0\_Main\_MidCH21100-2535

Band7\_20MHz\_256QAM\_100\_0\_Main\_HighCH21350-2560

Band12 1 4MHz QPSK 6 0 Main LowCH23017-699.7

Band12\_1\_4MHz\_QPSK\_6\_0\_Main\_MidCH23095-707.5

Band12\_1\_4MHz\_QPSK\_6\_0\_Main\_HighCH23173-715.3

Unless otherwise stated the results shown in this test report refer only to the sample(s) tested and such sample(s) are retained for 90 days only 除非另有說明,此報告結果僅對測試之樣品負責,同時此樣品僅保留90天。本報告未經本公司書面許可,不可部份複製。