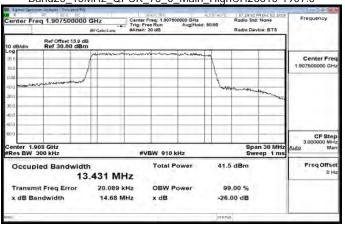

# Band7\_20MHz\_256QAM\_100\_0\_Main\_MidCH21100-2535

Band7\_20MHz\_256QAM\_100\_0\_Main\_HighCH21350-2560

Band12 1 4MHz QPSK 6 0 Main LowCH23017-699.7

Band12\_1\_4MHz\_QPSK\_6\_0\_Main\_MidCH23095-707.5

Band12\_1\_4MHz\_QPSK\_6\_0\_Main\_HighCH23173-715.3

Unless otherwise stated the results shown in this test report refer only to the sample(s) tested and such sample(s) are retained for 90 days only 除非另有說明,此報告結果僅對測試之樣品負責,同時此樣品僅保留90天。本報告未經本公司書面許可,不可部份複製。