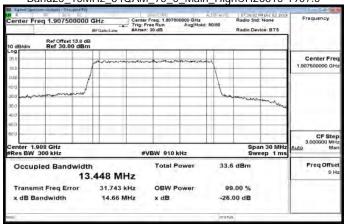

# Band7\_20MHz\_256QAM\_100\_0\_Main\_MidCH21100-2535

Band7\_20MHz\_256QAM\_100\_0\_Main\_HighCH21350-2560

Band12 1 4MHz QPSK 6 0 Main LowCH23017-699.7

Band12\_1\_4MHz\_QPSK\_6\_0\_Main\_MidCH23095-707.5