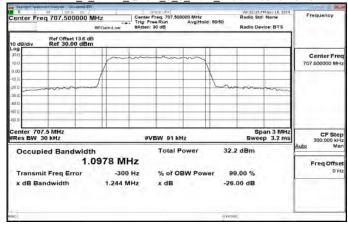

Band12\_1\_4MHz\_QPSK\_6\_0\_Main\_HighCH23173-715.3

Unless otherwise stated the results shown in this test report refer only to the sample(s) tested and such sample(s) are retained for 90 days only 除非另有說明,此報告結果僅對測試之樣品負責,同時此樣品僅保留90天。本報告未經本公司書面許可,不可部份複製。