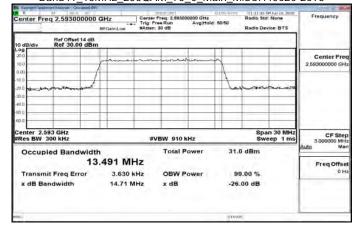

# Band7\_20MHz\_256QAM\_100\_0\_Main\_MidCH21100-2535

Band7\_20MHz\_256QAM\_100\_0\_Main\_HighCH21350-2560

Band12 1 4MHz QPSK 6 0 Main LowCH23017-699.7

Band12\_1\_4MHz\_QPSK\_6\_0\_Main\_MidCH23095-707.5