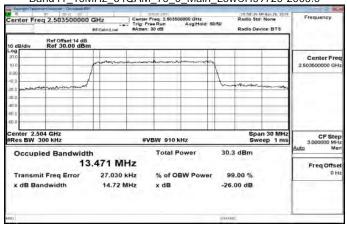

Band12\_1\_4MHz\_QPSK\_6\_0\_Main\_HighCH23173-715.3

Unless otherwise stated the results shown in this test report refer only to the sample(s) tested and such sample(s) are retained for 90 days only 除非另有說明,此報告結果僅對測試之樣品負責,同時此樣品僅保留90天。本報告未經本公司書面許可,不可部份複製。