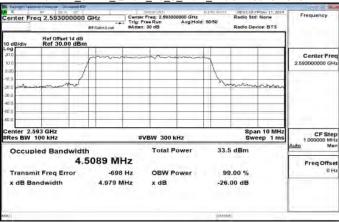

Band12\_1\_4MHz\_QPSK\_6\_0\_Main\_HighCH23173-715.3

Unless otherwise stated the results shown in this test report refer only to the sample(s) tested and such sample(s) are retained for 90 days only 除非另有說明,此報告結果僅對測試之樣品負責,同時此樣品僅保留90天。本報告未經本公司書面許可,不可部份複製。