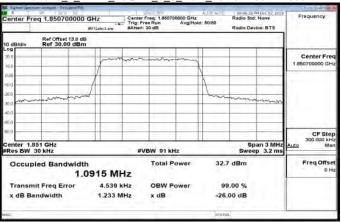

Band12\_1\_4MHz\_QPSK\_6\_0\_Main\_HighCH23173-715.3

Unless otherwise stated the results shown in this test report refer only to the sample(s) tested and such sample(s) are retained for 90 days only 除非另有說明,此報告結果僅對測試之樣品負責,同時此樣品僅保留90天。本報告未經本公司書面許可,不可部份複製。

Band12\_3MHz\_QPSK\_15\_0\_Main\_MidCH23095-707.5

Band12\_3MHz\_QPSK\_15\_0\_Main\_HighCH23165-714.5

Unless otherwise stated the results shown in this test report refer only to the sample(s) tested and such sample(s) are retained for 90 days only 除非另有說明,此報告結果僅對測試之樣品負責,同時此樣品僅保留90天。本報告未經本公司書面許可,不可部份複製。