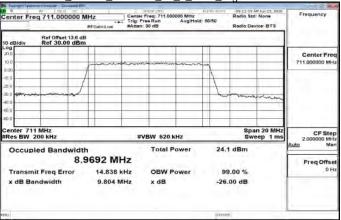

Band12\_1\_4MHz\_QPSK\_6\_0\_Main\_HighCH23173-715.3

Unless otherwise stated the results shown in this test report refer only to the sample(s) tested and such sample(s) are retained for 90 days only 除非另有說明,此報告結果僅對測試之樣品負責,同時此樣品僅保留90天。本報告未經本公司書面許可,不可部份複製。