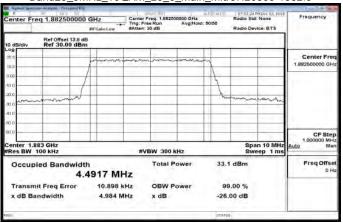

# Band7\_20MHz\_256QAM\_100\_0\_Main\_MidCH21100-2535

Band7\_20MHz\_256QAM\_100\_0\_Main\_HighCH21350-2560

Band12 1 4MHz QPSK 6 0 Main LowCH23017-699.7

Band12\_1\_4MHz\_QPSK\_6\_0\_Main\_MidCH23095-707.5