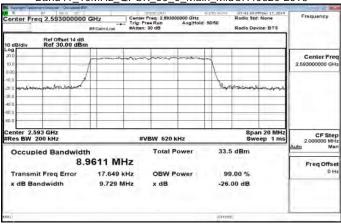

# Band7\_20MHz\_256QAM\_100\_0\_Main\_MidCH21100-2535

Band7\_20MHz\_256QAM\_100\_0\_Main\_HighCH21350-2560

Band12 1 4MHz QPSK 6 0 Main LowCH23017-699.7

Band12\_1\_4MHz\_QPSK\_6\_0\_Main\_MidCH23095-707.5