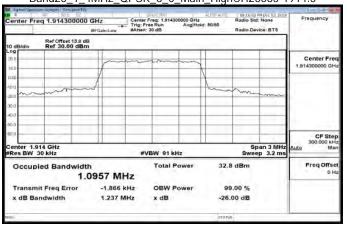

Band12\_1\_4MHz\_QPSK\_6\_0\_Main\_HighCH23173-715.3

Unless otherwise stated the results shown in this test report refer only to the sample(s) tested and such sample(s) are retained for 90 days only 除非另有說明,此報告結果僅對測試之樣品負責,同時此樣品僅保留90天。本報告未經本公司書面許可,不可部份複製。