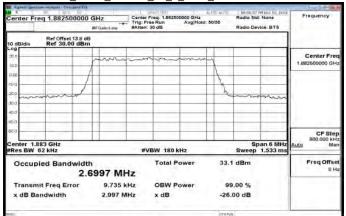

SGS Taiwan Ltd.

Page 163 of 594

Band25\_1\_4MHz\_QPSK\_6\_0\_Main\_MidCH26365-1882.5

Band25\_1\_4MHz\_QPSK\_6\_0\_Main\_HighCH26683-1914.3

Band25\_1\_4MHz\_16QAM\_6\_0\_Main\_LowCH26047-1850.7

Band25\_1\_4MHz\_16QAM\_6\_0\_Main\_MidCH26365-1882.5