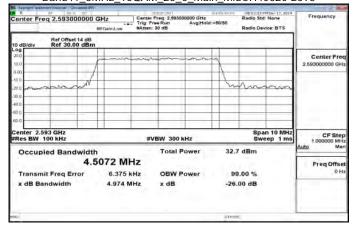

# Band7\_20MHz\_256QAM\_100\_0\_Main\_MidCH21100-2535

Band7\_20MHz\_256QAM\_100\_0\_Main\_HighCH21350-2560

Band12 1 4MHz QPSK 6 0 Main LowCH23017-699.7

Band12\_1\_4MHz\_QPSK\_6\_0\_Main\_MidCH23095-707.5