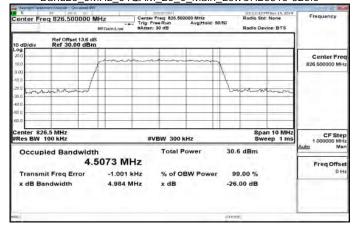

# Band7\_20MHz\_256QAM\_100\_0\_Main\_MidCH21100-2535

Band7\_20MHz\_256QAM\_100\_0\_Main\_HighCH21350-2560

Band12 1 4MHz QPSK 6 0 Main LowCH23017-699.7

Band12\_1\_4MHz\_QPSK\_6\_0\_Main\_MidCH23095-707.5