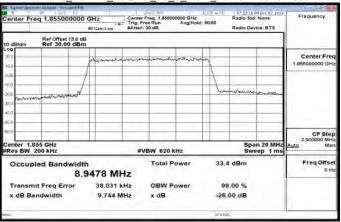

# Band7\_20MHz\_256QAM\_100\_0\_Main\_MidCH21100-2535

Band7\_20MHz\_256QAM\_100\_0\_Main\_HighCH21350-2560

Band12 1 4MHz QPSK 6 0 Main LowCH23017-699.7

Band12\_1\_4MHz\_QPSK\_6\_0\_Main\_MidCH23095-707.5