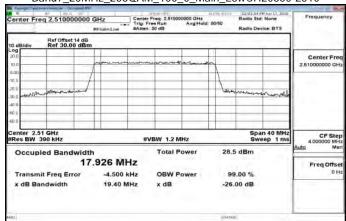

# Band7\_20MHz\_256QAM\_100\_0\_Main\_MidCH21100-2535

Band7\_20MHz\_256QAM\_100\_0\_Main\_HighCH21350-2560

Band12 1 4MHz QPSK 6 0 Main LowCH23017-699.7

Band12\_1\_4MHz\_QPSK\_6\_0\_Main\_MidCH23095-707.5