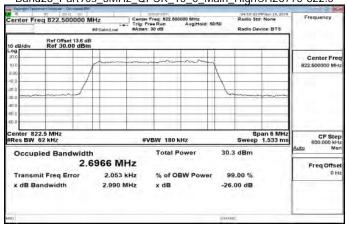

# Band7\_20MHz\_256QAM\_100\_0\_Main\_MidCH21100-2535

Band7\_20MHz\_256QAM\_100\_0\_Main\_HighCH21350-2560

Band12 1 4MHz QPSK 6 0 Main LowCH23017-699.7

Band12\_1\_4MHz\_QPSK\_6\_0\_Main\_MidCH23095-707.5