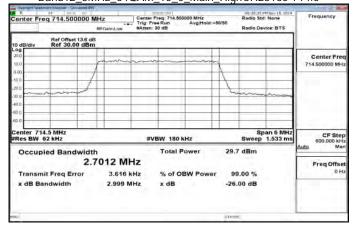

# Band7\_20MHz\_256QAM\_100\_0\_Main\_MidCH21100-2535

Band7\_20MHz\_256QAM\_100\_0\_Main\_HighCH21350-2560

Band12 1 4MHz QPSK 6 0 Main LowCH23017-699.7

Band12\_1\_4MHz\_QPSK\_6\_0\_Main\_MidCH23095-707.5

Band12\_1\_4MHz\_QPSK\_6\_0\_Main\_HighCH23173-715.3

Unless otherwise stated the results shown in this test report refer only to the sample(s) tested and such sample(s) are retained for 90 days only 除非另有說明,此報告結果僅對測試之樣品負責,同時此樣品僅保留90天。本報告未經本公司書面許可,不可部份複製。