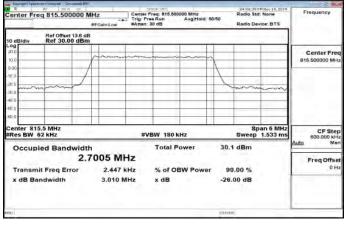

# Band7\_20MHz\_256QAM\_100\_0\_Main\_MidCH21100-2535

Band7\_20MHz\_256QAM\_100\_0\_Main\_HighCH21350-2560

Band12 1 4MHz QPSK 6 0 Main LowCH23017-699.7

Band12\_1\_4MHz\_QPSK\_6\_0\_Main\_MidCH23095-707.5