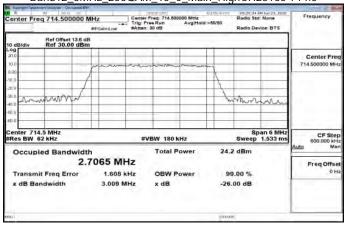

# Band7\_20MHz\_256QAM\_100\_0\_Main\_MidCH21100-2535

Band7\_20MHz\_256QAM\_100\_0\_Main\_HighCH21350-2560

Band12 1 4MHz QPSK 6 0 Main LowCH23017-699.7

Band12\_1\_4MHz\_QPSK\_6\_0\_Main\_MidCH23095-707.5

Band12\_1\_4MHz\_QPSK\_6\_0\_Main\_HighCH23173-715.3

Unless otherwise stated the results shown in this test report refer only to the sample(s) tested and such sample(s) are retained for 90 days only 除非另有說明,此報告結果僅對測試之樣品負責,同時此樣品僅保留90天。本報告未經本公司書面許可,不可部份複製。