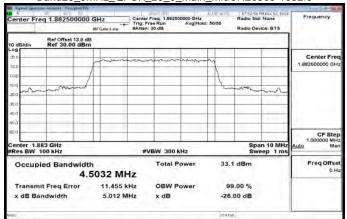

# Band7\_20MHz\_256QAM\_100\_0\_Main\_MidCH21100-2535

Band7\_20MHz\_256QAM\_100\_0\_Main\_HighCH21350-2560

Band12 1 4MHz QPSK 6 0 Main LowCH23017-699.7

Band12\_1\_4MHz\_QPSK\_6\_0\_Main\_MidCH23095-707.5