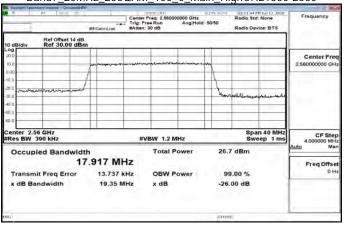

# Band7\_20MHz\_256QAM\_100\_0\_Main\_MidCH21100-2535

Band7\_20MHz\_256QAM\_100\_0\_Main\_HighCH21350-2560

Band12 1 4MHz QPSK 6 0 Main LowCH23017-699.7

Band12\_1\_4MHz\_QPSK\_6\_0\_Main\_MidCH23095-707.5