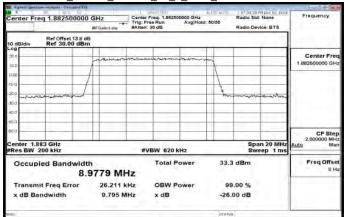

# Band7\_20MHz\_256QAM\_100\_0\_Main\_MidCH21100-2535

Band7\_20MHz\_256QAM\_100\_0\_Main\_HighCH21350-2560

Band12 1 4MHz QPSK 6 0 Main LowCH23017-699.7

Band12\_1\_4MHz\_QPSK\_6\_0\_Main\_MidCH23095-707.5