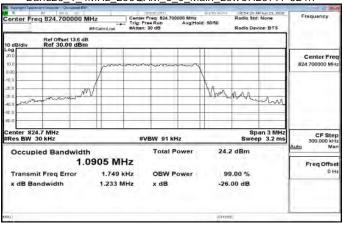

# Band26\_1\_4MHz\_QPSK\_6\_0\_Main\_LowCH26797-824.7

Unless otherwise stated the results shown in this test report refer only to the sample(s) tested and such sample(s) are retained for 90 days only 除非另有說明,此報告結果僅對測試之樣品負責,同時此樣品僅保留90天。本報告未經本公司書面許可,不可部份複製。