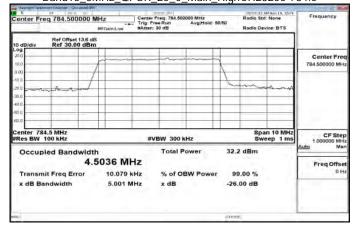

Band12\_3MHz\_QPSK\_15\_0\_Main\_MidCH23095-707.5

Band12\_3MHz\_QPSK\_15\_0\_Main\_HighCH23165-714.5

Unless otherwise stated the results shown in this test report refer only to the sample(s) tested and such sample(s) are retained for 90 days only 除非另有說明,此報告結果僅對測試之樣品負責,同時此樣品僅保留90天。本報告未經本公司書面許可,不可部份複製。