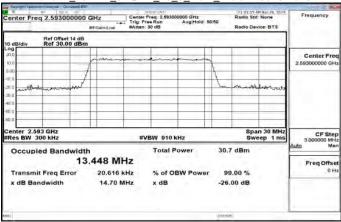

# Band7\_20MHz\_256QAM\_100\_0\_Main\_MidCH21100-2535

Band7\_20MHz\_256QAM\_100\_0\_Main\_HighCH21350-2560

Band12 1 4MHz QPSK 6 0 Main LowCH23017-699.7

Band12\_1\_4MHz\_QPSK\_6\_0\_Main\_MidCH23095-707.5