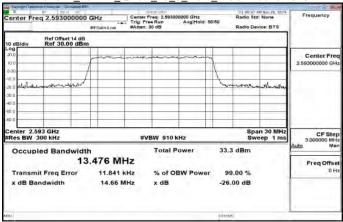

Band12\_1\_4MHz\_QPSK\_6\_0\_Main\_HighCH23173-715.3

Unless otherwise stated the results shown in this test report refer only to the sample(s) tested and such sample(s) are retained for 90 days only 除非另有說明,此報告結果僅對測試之樣品負責,同時此樣品僅保留90天。本報告未經本公司書面許可,不可部份複製。