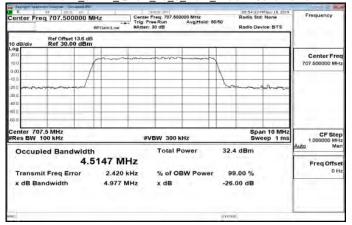

# Band7\_20MHz\_256QAM\_100\_0\_Main\_MidCH21100-2535

Band7\_20MHz\_256QAM\_100\_0\_Main\_HighCH21350-2560

Band12 1 4MHz QPSK 6 0 Main LowCH23017-699.7

Band12\_1\_4MHz\_QPSK\_6\_0\_Main\_MidCH23095-707.5

Band12\_1\_4MHz\_QPSK\_6\_0\_Main\_HighCH23173-715.3

Unless otherwise stated the results shown in this test report refer only to the sample(s) tested and such sample(s) are retained for 90 days only 除非另有說明,此報告結果僅對測試之樣品負責,同時此樣品僅保留90天。本報告未經本公司書面許可,不可部份複製。