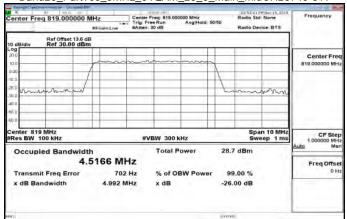

# Band7\_20MHz\_256QAM\_100\_0\_Main\_MidCH21100-2535

Band7\_20MHz\_256QAM\_100\_0\_Main\_HighCH21350-2560

Band12 1 4MHz QPSK 6 0 Main LowCH23017-699.7

Band12\_1\_4MHz\_QPSK\_6\_0\_Main\_MidCH23095-707.5