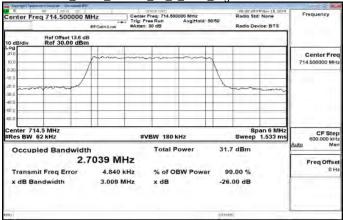

# Band7\_20MHz\_256QAM\_100\_0\_Main\_MidCH21100-2535

Band7\_20MHz\_256QAM\_100\_0\_Main\_HighCH21350-2560

Band12 1 4MHz QPSK 6 0 Main LowCH23017-699.7

Band12\_1\_4MHz\_QPSK\_6\_0\_Main\_MidCH23095-707.5

Band12\_1\_4MHz\_QPSK\_6\_0\_Main\_HighCH23173-715.3

Unless otherwise stated the results shown in this test report refer only to the sample(s) tested and such sample(s) are retained for 90 days only 除非另有說明,此報告結果僅對測試之樣品負責,同時此樣品僅保留90天。本報告未經本公司書面許可,不可部份複製。