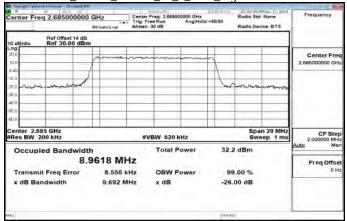

# Band7\_20MHz\_256QAM\_100\_0\_Main\_MidCH21100-2535

Band7\_20MHz\_256QAM\_100\_0\_Main\_HighCH21350-2560

Band12 1 4MHz QPSK 6 0 Main LowCH23017-699.7

Band12\_1\_4MHz\_QPSK\_6\_0\_Main\_MidCH23095-707.5