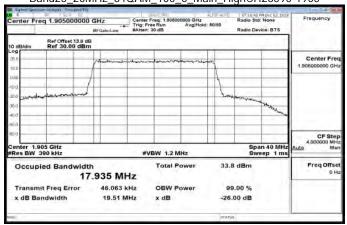

# Band7\_20MHz\_256QAM\_100\_0\_Main\_MidCH21100-2535

Band7\_20MHz\_256QAM\_100\_0\_Main\_HighCH21350-2560

Band12 1 4MHz QPSK 6 0 Main LowCH23017-699.7

Band12\_1\_4MHz\_QPSK\_6\_0\_Main\_MidCH23095-707.5