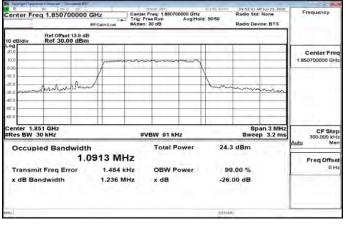

# Band25\_1\_4MHz\_QPSK\_6\_0\_Main\_LowCH26047-1850.7

Unless otherwise stated the results shown in this test report refer only to the sample(s) tested and such sample(s) are retained for 90 days only 除非另有說明,此報告結果僅對測試之樣品負責,同時此樣品僅保留90天。本報告未經本公司書面許可,不可部份複製。