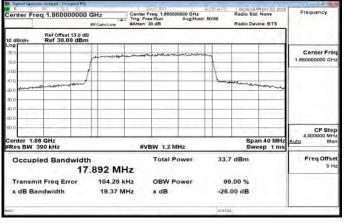

# Band7\_20MHz\_256QAM\_100\_0\_Main\_MidCH21100-2535

Band7\_20MHz\_256QAM\_100\_0\_Main\_HighCH21350-2560

Band12 1 4MHz QPSK 6 0 Main LowCH23017-699.7

Band12\_1\_4MHz\_QPSK\_6\_0\_Main\_MidCH23095-707.5