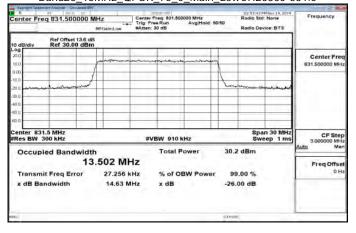

# Band7\_20MHz\_256QAM\_100\_0\_Main\_MidCH21100-2535

Band7\_20MHz\_256QAM\_100\_0\_Main\_HighCH21350-2560

Band12 1 4MHz QPSK 6 0 Main LowCH23017-699.7

Band12\_1\_4MHz\_QPSK\_6\_0\_Main\_MidCH23095-707.5

Band12\_1\_4MHz\_QPSK\_6\_0\_Main\_HighCH23173-715.3

Unless otherwise stated the results shown in this test report refer only to the sample(s) tested and such sample(s) are retained for 90 days only 除非另有說明,此報告結果僅對測試之樣品負責,同時此樣品僅保留90天。本報告未經本公司書面許可,不可部份複製。