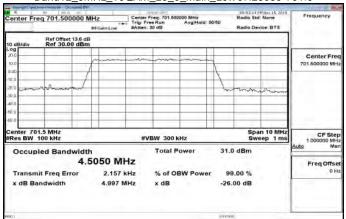

# Band7\_20MHz\_256QAM\_100\_0\_Main\_MidCH21100-2535

Band7\_20MHz\_256QAM\_100\_0\_Main\_HighCH21350-2560

Band12 1 4MHz QPSK 6 0 Main LowCH23017-699.7

Band12\_1\_4MHz\_QPSK\_6\_0\_Main\_MidCH23095-707.5