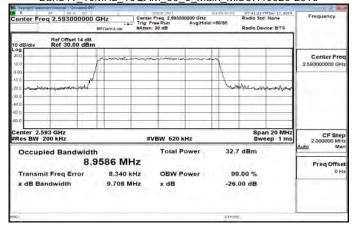

# Band7\_20MHz\_256QAM\_100\_0\_Main\_MidCH21100-2535

Band7\_20MHz\_256QAM\_100\_0\_Main\_HighCH21350-2560

Band12 1 4MHz QPSK 6 0 Main LowCH23017-699.7

Band12\_1\_4MHz\_QPSK\_6\_0\_Main\_MidCH23095-707.5