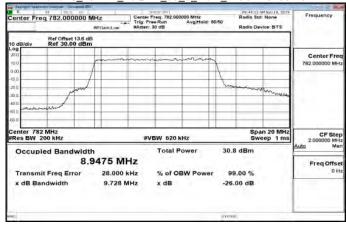

# Band7\_20MHz\_256QAM\_100\_0\_Main\_MidCH21100-2535

Band7\_20MHz\_256QAM\_100\_0\_Main\_HighCH21350-2560

Band12 1 4MHz QPSK 6 0 Main LowCH23017-699.7

Band12\_1\_4MHz\_QPSK\_6\_0\_Main\_MidCH23095-707.5