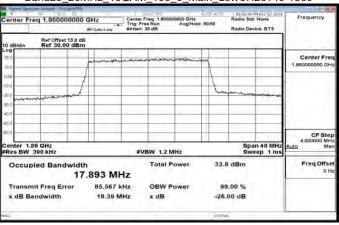

# Band7\_20MHz\_256QAM\_100\_0\_Main\_MidCH21100-2535

Band7\_20MHz\_256QAM\_100\_0\_Main\_HighCH21350-2560

Band12 1 4MHz QPSK 6 0 Main LowCH23017-699.7

Band12\_1\_4MHz\_QPSK\_6\_0\_Main\_MidCH23095-707.5