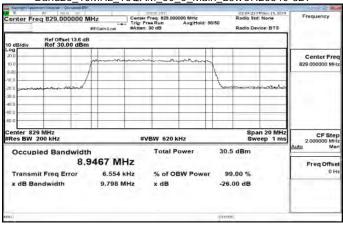

# Band7\_20MHz\_256QAM\_100\_0\_Main\_MidCH21100-2535

Band7\_20MHz\_256QAM\_100\_0\_Main\_HighCH21350-2560

Band12 1 4MHz QPSK 6 0 Main LowCH23017-699.7

Band12\_1\_4MHz\_QPSK\_6\_0\_Main\_MidCH23095-707.5