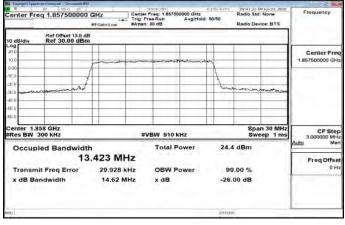

# Band7\_20MHz\_256QAM\_100\_0\_Main\_MidCH21100-2535

Band7\_20MHz\_256QAM\_100\_0\_Main\_HighCH21350-2560

Band12 1 4MHz QPSK 6 0 Main LowCH23017-699.7

Band12\_1\_4MHz\_QPSK\_6\_0\_Main\_MidCH23095-707.5