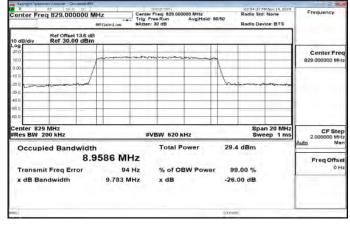

# Band7\_20MHz\_256QAM\_100\_0\_Main\_MidCH21100-2535

Band7\_20MHz\_256QAM\_100\_0\_Main\_HighCH21350-2560

Band12 1 4MHz QPSK 6 0 Main LowCH23017-699.7

Band12\_1\_4MHz\_QPSK\_6\_0\_Main\_MidCH23095-707.5