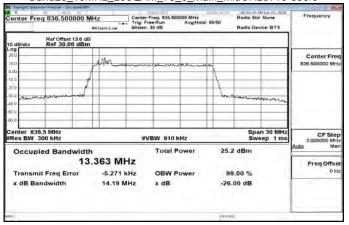

Band12\_1\_4MHz\_QPSK\_6\_0\_Main\_HighCH23173-715.3

Unless otherwise stated the results shown in this test report refer only to the sample(s) tested and such sample(s) are retained for 90 days only 除非另有說明,此報告結果僅對測試之樣品負責,同時此樣品僅保留90天。本報告未經本公司書面許可,不可部份複製。