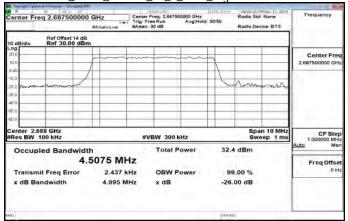

# Band7\_20MHz\_256QAM\_100\_0\_Main\_MidCH21100-2535

Band7\_20MHz\_256QAM\_100\_0\_Main\_HighCH21350-2560

Band12 1 4MHz QPSK 6 0 Main LowCH23017-699.7

Band12\_1\_4MHz\_QPSK\_6\_0\_Main\_MidCH23095-707.5