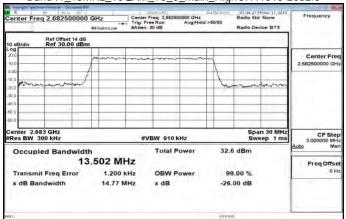

# Band7\_20MHz\_256QAM\_100\_0\_Main\_MidCH21100-2535

Band7\_20MHz\_256QAM\_100\_0\_Main\_HighCH21350-2560

Band12 1 4MHz QPSK 6 0 Main LowCH23017-699.7

Band12\_1\_4MHz\_QPSK\_6\_0\_Main\_MidCH23095-707.5