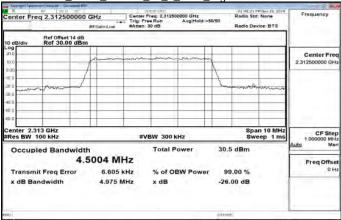

# Band7\_20MHz\_256QAM\_100\_0\_Main\_MidCH21100-2535

Band7\_20MHz\_256QAM\_100\_0\_Main\_HighCH21350-2560

Band12 1 4MHz QPSK 6 0 Main LowCH23017-699.7

Band12\_1\_4MHz\_QPSK\_6\_0\_Main\_MidCH23095-707.5