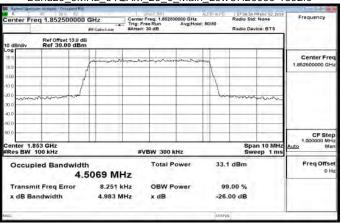

# Band7\_20MHz\_256QAM\_100\_0\_Main\_MidCH21100-2535

Band7\_20MHz\_256QAM\_100\_0\_Main\_HighCH21350-2560

Band12 1 4MHz QPSK 6 0 Main LowCH23017-699.7

Band12\_1\_4MHz\_QPSK\_6\_0\_Main\_MidCH23095-707.5