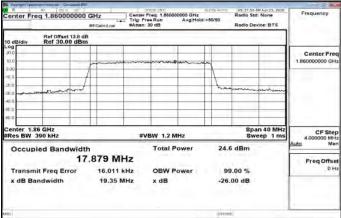

# Band7\_20MHz\_256QAM\_100\_0\_Main\_MidCH21100-2535

Band7\_20MHz\_256QAM\_100\_0\_Main\_HighCH21350-2560

Band12 1 4MHz QPSK 6 0 Main LowCH23017-699.7

Band12\_1\_4MHz\_QPSK\_6\_0\_Main\_MidCH23095-707.5