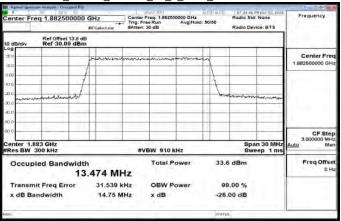

Band12\_1\_4MHz\_QPSK\_6\_0\_Main\_HighCH23173-715.3

Unless otherwise stated the results shown in this test report refer only to the sample(s) tested and such sample(s) are retained for 90 days only 除非另有說明,此報告結果僅對測試之樣品負責,同時此樣品僅保留90天。本報告未經本公司書面許可,不可部份複製。