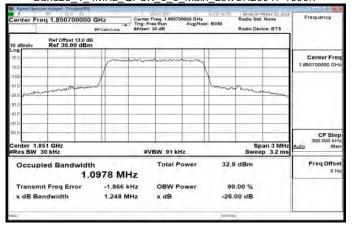

# Band7\_20MHz\_256QAM\_100\_0\_Main\_MidCH21100-2535

Band7\_20MHz\_256QAM\_100\_0\_Main\_HighCH21350-2560

Band12 1 4MHz QPSK 6 0 Main LowCH23017-699.7

Band12\_1\_4MHz\_QPSK\_6\_0\_Main\_MidCH23095-707.5