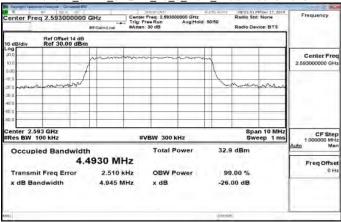

Band12\_1\_4MHz\_QPSK\_6\_0\_Main\_HighCH23173-715.3

Unless otherwise stated the results shown in this test report refer only to the sample(s) tested and such sample(s) are retained for 90 days only 除非另有說明,此報告結果僅對測試之樣品負責,同時此樣品僅保留90天。本報告未經本公司書面許可,不可部份複製。