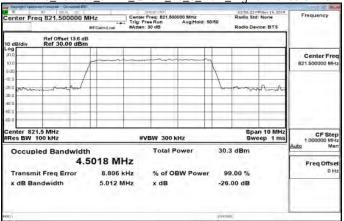

# Band7\_20MHz\_256QAM\_100\_0\_Main\_MidCH21100-2535

Band7\_20MHz\_256QAM\_100\_0\_Main\_HighCH21350-2560

Band12 1 4MHz QPSK 6 0 Main LowCH23017-699.7

Band12\_1\_4MHz\_QPSK\_6\_0\_Main\_MidCH23095-707.5