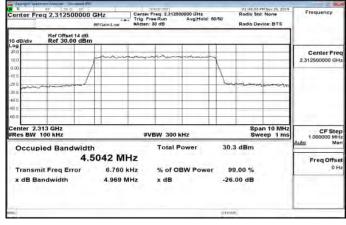

# Band7\_20MHz\_256QAM\_100\_0\_Main\_MidCH21100-2535

Band7\_20MHz\_256QAM\_100\_0\_Main\_HighCH21350-2560

Band12 1 4MHz QPSK 6 0 Main LowCH23017-699.7

Band12\_1\_4MHz\_QPSK\_6\_0\_Main\_MidCH23095-707.5