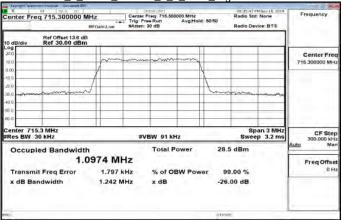

Band12\_1\_4MHz\_QPSK\_6\_0\_Main\_HighCH23173-715.3

Unless otherwise stated the results shown in this test report refer only to the sample(s) tested and such sample(s) are retained for 90 days only 除非另有說明,此報告結果僅對測試之樣品負責,同時此樣品僅保留90天。本報告未經本公司書面許可,不可部份複製。