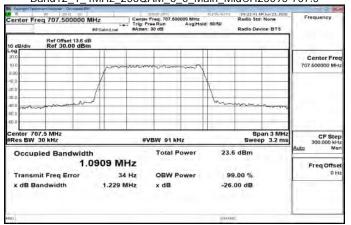

# Band7\_20MHz\_256QAM\_100\_0\_Main\_MidCH21100-2535

Band7\_20MHz\_256QAM\_100\_0\_Main\_HighCH21350-2560

Band12 1 4MHz QPSK 6 0 Main LowCH23017-699.7

Band12\_1\_4MHz\_QPSK\_6\_0\_Main\_MidCH23095-707.5