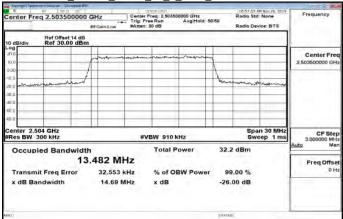

Band12\_1\_4MHz\_QPSK\_6\_0\_Main\_HighCH23173-715.3

Unless otherwise stated the results shown in this test report refer only to the sample(s) tested and such sample(s) are retained for 90 days only 除非另有說明,此報告結果僅對測試之樣品負責,同時此樣品僅保留90天。本報告未經本公司書面許可,不可部份複製。