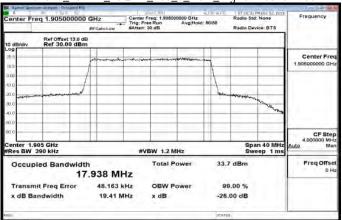

# Band7\_20MHz\_256QAM\_100\_0\_Main\_MidCH21100-2535

Band7\_20MHz\_256QAM\_100\_0\_Main\_HighCH21350-2560

Band12 1 4MHz QPSK 6 0 Main LowCH23017-699.7

Band12\_1\_4MHz\_QPSK\_6\_0\_Main\_MidCH23095-707.5