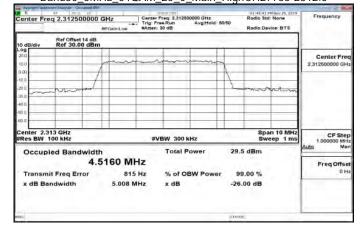

# Band7\_20MHz\_256QAM\_100\_0\_Main\_MidCH21100-2535

Band7\_20MHz\_256QAM\_100\_0\_Main\_HighCH21350-2560

Band12 1 4MHz QPSK 6 0 Main LowCH23017-699.7

Band12\_1\_4MHz\_QPSK\_6\_0\_Main\_MidCH23095-707.5