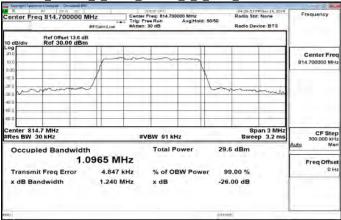

# Band7\_20MHz\_256QAM\_100\_0\_Main\_MidCH21100-2535

Band7\_20MHz\_256QAM\_100\_0\_Main\_HighCH21350-2560

Band12 1 4MHz QPSK 6 0 Main LowCH23017-699.7

Band12\_1\_4MHz\_QPSK\_6\_0\_Main\_MidCH23095-707.5