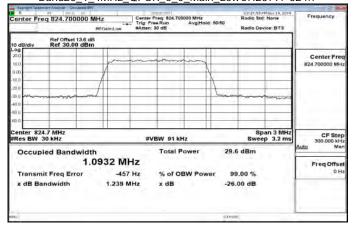

# Band26\_1\_4MHz\_QPSK\_6\_0\_Main\_LowCH26797-824.7

Unless otherwise stated the results shown in this test report refer only to the sample(s) tested and such sample(s) are retained for 90 days only 除非另有說明,此報告結果僅對測試之樣品負責,同時此樣品僅保留90天。本報告未經本公司書面許可,不可部份複製。