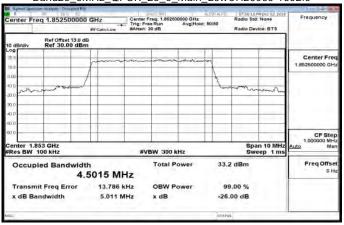

# Band7\_20MHz\_256QAM\_100\_0\_Main\_MidCH21100-2535

Band7\_20MHz\_256QAM\_100\_0\_Main\_HighCH21350-2560

Band12 1 4MHz QPSK 6 0 Main LowCH23017-699.7

Band12\_1\_4MHz\_QPSK\_6\_0\_Main\_MidCH23095-707.5