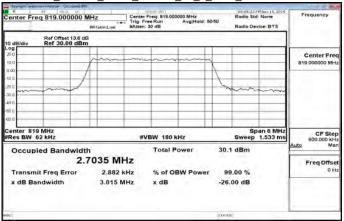

# Band7\_20MHz\_256QAM\_100\_0\_Main\_MidCH21100-2535

Band7\_20MHz\_256QAM\_100\_0\_Main\_HighCH21350-2560

Band12 1 4MHz QPSK 6 0 Main LowCH23017-699.7

Band12\_1\_4MHz\_QPSK\_6\_0\_Main\_MidCH23095-707.5

Band12\_1\_4MHz\_QPSK\_6\_0\_Main\_HighCH23173-715.3

Unless otherwise stated the results shown in this test report refer only to the sample(s) tested and such sample(s) are retained for 90 days only 除非另有說明,此報告結果僅對測試之樣品負責,同時此樣品僅保留90天。本報告未經本公司書面許可,不可部份複製。