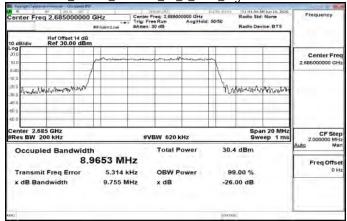

# Band7\_20MHz\_256QAM\_100\_0\_Main\_MidCH21100-2535

Band7\_20MHz\_256QAM\_100\_0\_Main\_HighCH21350-2560

Band12 1 4MHz QPSK 6 0 Main LowCH23017-699.7

Band12\_1\_4MHz\_QPSK\_6\_0\_Main\_MidCH23095-707.5