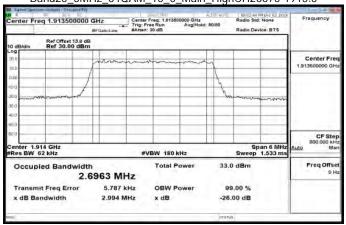

# Band7\_20MHz\_256QAM\_100\_0\_Main\_MidCH21100-2535

Band7\_20MHz\_256QAM\_100\_0\_Main\_HighCH21350-2560

Band12 1 4MHz QPSK 6 0 Main LowCH23017-699.7

Band12\_1\_4MHz\_QPSK\_6\_0\_Main\_MidCH23095-707.5