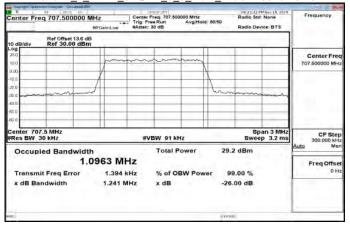

Band12\_1\_4MHz\_QPSK\_6\_0\_Main\_HighCH23173-715.3

Unless otherwise stated the results shown in this test report refer only to the sample(s) tested and such sample(s) are retained for 90 days only 除非另有說明,此報告結果僅對測試之樣品負責,同時此樣品僅保留90天。本報告未經本公司書面許可,不可部份複製。