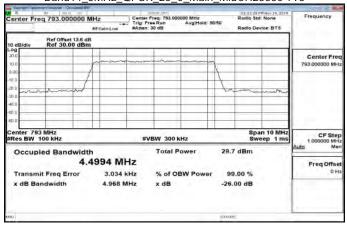

# Band7\_20MHz\_256QAM\_100\_0\_Main\_MidCH21100-2535

Band7\_20MHz\_256QAM\_100\_0\_Main\_HighCH21350-2560

Band12 1 4MHz QPSK 6 0 Main LowCH23017-699.7

Band12\_1\_4MHz\_QPSK\_6\_0\_Main\_MidCH23095-707.5