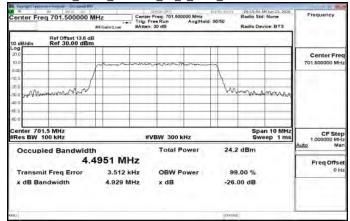

# Band7\_20MHz\_256QAM\_100\_0\_Main\_MidCH21100-2535

Band7\_20MHz\_256QAM\_100\_0\_Main\_HighCH21350-2560

Band12 1 4MHz QPSK 6 0 Main LowCH23017-699.7

Band12\_1\_4MHz\_QPSK\_6\_0\_Main\_MidCH23095-707.5