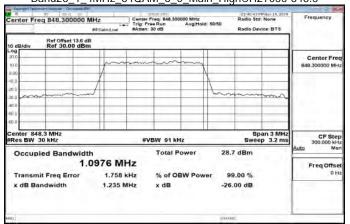

# Band26\_1\_4MHz\_QPSK\_6\_0\_Main\_LowCH26797-824.7

Unless otherwise stated the results shown in this test report refer only to the sample(s) tested and such sample(s) are retained for 90 days only 除非另有說明,此報告結果僅對測試之樣品負責,同時此樣品僅保留90天。本報告未經本公司書面許可,不可部份複製。