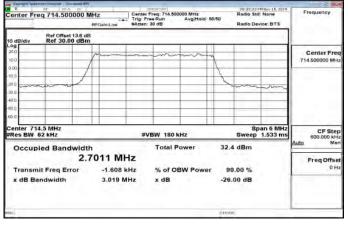

Band12\_1\_4MHz\_QPSK\_6\_0\_Main\_HighCH23173-715.3

Unless otherwise stated the results shown in this test report refer only to the sample(s) tested and such sample(s) are retained for 90 days only 除非另有說明,此報告結果僅對測試之樣品負責,同時此樣品僅保留90天。本報告未經本公司書面許可,不可部份複製。