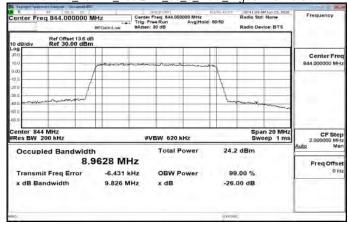

# Band7\_20MHz\_256QAM\_100\_0\_Main\_MidCH21100-2535

Band7\_20MHz\_256QAM\_100\_0\_Main\_HighCH21350-2560

Band12 1 4MHz QPSK 6 0 Main LowCH23017-699.7

Band12\_1\_4MHz\_QPSK\_6\_0\_Main\_MidCH23095-707.5