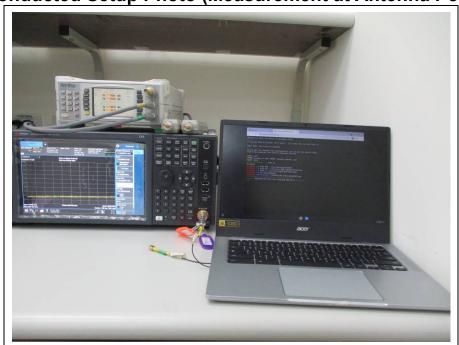

## **Conducted Setup Photo (Measurement at Antenna Port)**

Unless otherwise stated the results shown in this test report refer only to the sample(s) tested and such sample(s) are retained for 90 days only.