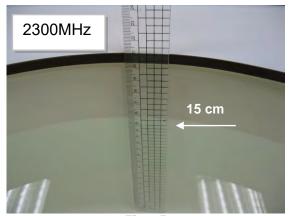

#### Photograph of the tissue simulant fluid liquid depth (Head)

Fig.2.1

Fig.2.2

Fig.2.3

Fig.2.4

Fig.2.5

Fig.2.6

Unless otherwise stated the results shown in this test report refer only to the sample(s) tested and such sample(s) are retained for 90 days only. 除非只有铅明,此想华红用魔影测验之缘具色素,同时此缘只属是2000子。太想华土领太公司事面纯可,不可如以推测。