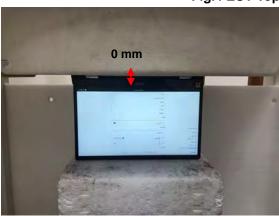

### Body - distance between flat phantom and EUT is 0 mm

Fig.6 EUT Right side to flat phantom

Fig.7 EUT Left side to flat phantom

Fig.8 EUT Bottom side (Notebook mode) to flat phantom

除非另有說明,此報告結果僅對測試之樣品負責,同時此樣品僅保留90天。本報告未經本公司書面許可,不可部份複製。
This document is issued by the Company subject to its General Conditions of Service printed overleaf, available on request or accessible at <a href="http://www.sgs.com.tw/Terms-and-Conditions">http://www.sgs.com.tw/Terms-and-Conditions</a> and for electronic format documents, subject to Terms and Conditions for Electronic Documents at <a href="http://www.sgs.com.tw/Terms-and-Conditions">http://www.sgs.com.tw/Terms-and-Conditions</a>. Attention is drawn to the limitation of liability, indemnification and jurisdiction issues