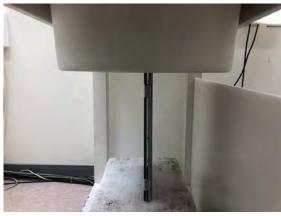

### Body - distance between flat phantom and EUT is 0 mm

Fig.3 EUT Back side to flat phantom

Fig.4 EUT Top side to flat phantom

Fig.5 EUT Bottom side (Tablet mode) to flat phantom

Unless otherwise stated the results shown in this test report refer only to the sample(s) tested and such sample(s) are retained for 90 days only.