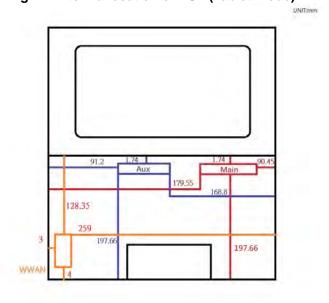

Rev: 01

Page: 10 of 10

Fig.14 Antenna location of EUT (Tablet mode)

Fig.15 Antenna location of EUT (Notebook mode)

- End of Report -

- End of Report -

Unless otherwise stated the results shown in this test report refer only to the sample(s) tested and such sample(s) are retained for 90 days only.