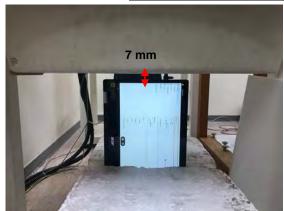

### Body - distance between flat phantom and EUT is 7 mm

Fig.11 EUT Left side to flat phantom

Unless otherwise stated the results shown in this test report refer only to the sample(s) tested and such sample(s) are retained for 90 days only. 除非只有铅明,此数华红用摄影测过之样只有景,同时此样只属是例如子。木数华土德木公司电荷连可,不可如公指制。