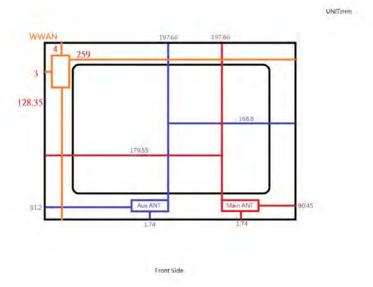

Rev: 01

Page: 10 of 10

Fig.14 Antenna location of EUT (Tablet mode)

Fig.15 Antenna location of EUT (Notebook mode)

- End of Report -

- End of Report -

Unless otherwise stated the results shown in this test report refer only to the sample(s) tested and such sample(s) are retained for 90 days only.