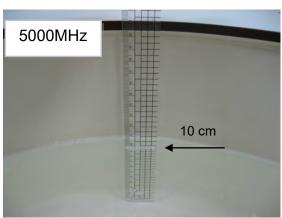

### Body - distance between flat phantom and EUT is 0 mm

Fig.3 EUT Back side to flat phantom

Fig.4 EUT Top side to flat phantom

Fig.5 EUT Bottom side (Tablet mode) to flat phantom

Unless otherwise stated the results shown in this test report refer only to the sample(s) tested and such sample(s) are retained for 90 days only.