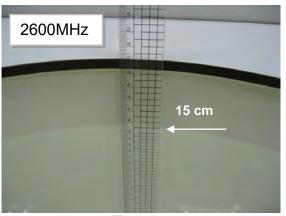

#### Photograph of the tissue simulant fluid liquid depth (Head)

Fig.2.1

Fig.2.2

Fig.2.3

Fig.2.4

Fig.2.5

Fig.2.6

Unless otherwise stated the results shown in this test report refer only to the sample(s) tested and such sample(s) are retained for 90 days only. 除非只有铅明,此想华红用魔影测验之缘具色素,同时此缘只属是2000子。太想华土领太公司事面纯可,不可如以推测。