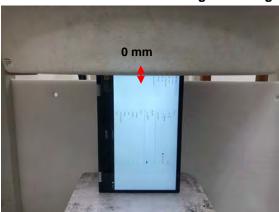

### Body - distance between flat phantom and EUT is 0 mm

Fig.6 EUT Right side to flat phantom

Fig.7 EUT Left side to flat phantom

Fig.8 EUT Bottom side (Notebook mode) to flat phantom

除非另有說明,此報告結果僅對測試之樣品負責,同時此樣品僅保留90天。本報告未經本公司書面許可,不可部份複製。
This document is issued by the Company subject to its General Conditions of Service printed overleaf, available on request or accessible at <a href="http://www.sgs.com.tw/Terms-and-Conditions">http://www.sgs.com.tw/Terms-and-Conditions</a> and for electronic format documents, subject to Terms and Conditions for Electronic Documents at <a href="http://www.sgs.com.tw/Terms-and-Conditions">http://www.sgs.com.tw/Terms-and-Conditions</a>. Attention is drawn to the limitation of liability, indemnification and jurisdiction issues