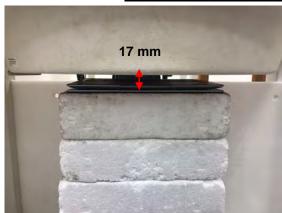

### Body - distance between flat phantom and EUT is 17 mm

Fig.9 EUT Back side to flat phantom

Unless otherwise stated the results shown in this test report refer only to the sample(s) tested and such sample(s) are retained for 90 days only. 除非只有铅明,此数华红用摄影测过之样只有景,同时此样只属是例如子。木数华土德木公司电荷连可,不可如公指制。