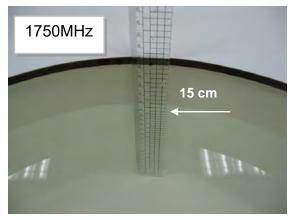

#### Photograph of the tissue simulant fluid liquid depth (Head)

Fig.2.1

Fig.2.2

Fig.2.3

Fig.2.4

Fig.2.5

Fig.2.6

Unless otherwise stated the results shown in this test report refer only to the sample(s) tested and such sample(s) are retained for 90 days only. 除非只有铅明,此想华红用魔影测验之缘具色素,同时此缘只属是2000子。太想华土领太公司事面纯可,不可如以推测。