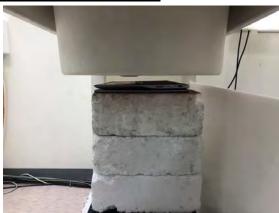

#### Body - distance between flat phantom and EUT is 14 mm

Fig.10 EUT Bottom side to flat phantom

Unless otherwise stated the results shown in this test report refer only to the sample(s) tested and such sample(s) are retained for 90 days only. 除非只有铅明,此数华红用摄影测过之样只有景,同时此样只属是例如子。木数华土德木公司电荷连可,不可如公指制。