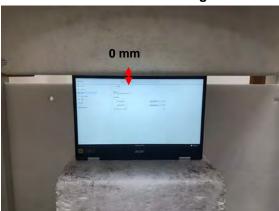

### Body - distance between flat phantom and EUT is 0 mm

Fig.3 EUT Back side to flat phantom

Fig.4 EUT Top side to flat phantom

Fig.5 EUT Bottom side (Tablet mode) to flat phantom

Unless otherwise stated the results shown in this test report refer only to the sample(s) tested and such sample(s) are retained for 90 days only.