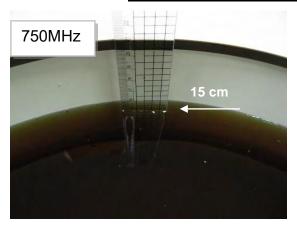

#### Photograph of the tissue simulant fluid liquid depth (Head)

Fig.2.1

Fig.2.2

Fig.2.3

Fig.2.4

Fig.2.5

Fig.2.6

Unless otherwise stated the results shown in this test report refer only to the sample(s) tested and such sample(s) are retained for 90 days only. 除非只有铅明,此想华红用魔影测验之缘具色素,同时此缘只属是2000子。太想华土领太公司事面纯可,不可如以推测。