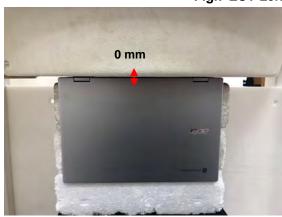

### Body - distance between flat phantom and EUT is 0 mm

Fig.3 EUT Back side to flat phantom

Fig.4 EUT Top side to flat phantom

Fig.5 EUT Bottom side (Tablet mode) to flat phantom

Unless otherwise stated the results shown in this test report refer only to the sample(s) tested and such sample(s) are retained for 90 days only.