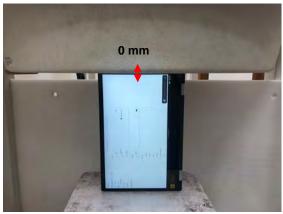

### Body - distance between flat phantom and EUT is 0 mm

Fig.3 EUT Back side to flat phantom

Fig.4 EUT Top side to flat phantom

Fig.5 EUT Bottom side (Tablet mode) to flat phantom

Unless otherwise stated the results shown in this test report refer only to the sample(s) tested and such sample(s) are retained for 90 days only.