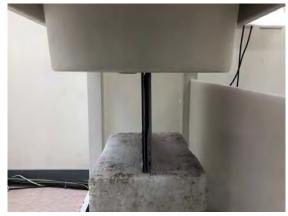

### Body - distance between flat phantom and EUT is 0 mm

Fig.3 EUT Back side to flat phantom

Fig.4 EUT Top side to flat phantom

Fig.5 EUT Bottom side (Tablet mode) to flat phantom

Unless otherwise stated the results shown in this test report refer only to the sample(s) tested and such sample(s) are retained for 90 days only.