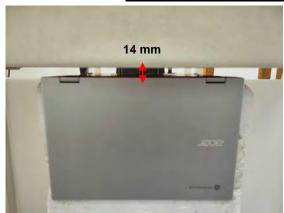

#### Body - distance between flat phantom and EUT is 14 mm

Fig.10 EUT Bottom side to flat phantom

Unless otherwise stated the results shown in this test report refer only to the sample(s) tested and such sample(s) are retained for 90 days only. 除非只有铅明,此数华红用摄影测过之样只有景,同时此样只属是例如子。木数华土德木公司电荷连可,不可如公指制。