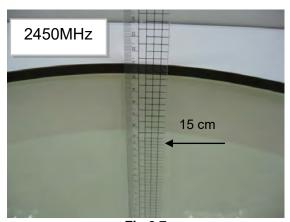

#### Photograph of the tissue simulant fluid liquid depth (Head)

Fig.2.1

Fig.2.2

Fig.2.3

Fig.2.4

Fig.2.5

Fig.2.6

Unless otherwise stated the results shown in this test report refer only to the sample(s) tested and such sample(s) are retained for 90 days only. 除非只有铅明,此想华红用魔影测验之缘具色素,同时此缘只属是2000子。太想华土领太公司事面纯可,不可如以推测。