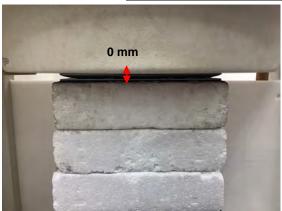

### Body - distance between flat phantom and EUT is 17 mm

Fig.9 EUT Back side to flat phantom

Unless otherwise stated the results shown in this test report refer only to the sample(s) tested and such sample(s) are retained for 90 days only. 除非只有铅明,此数华红用摄影测过之样只有景,同时此样只属是例如子。木数华土德木公司电荷连可,不可如公指制。