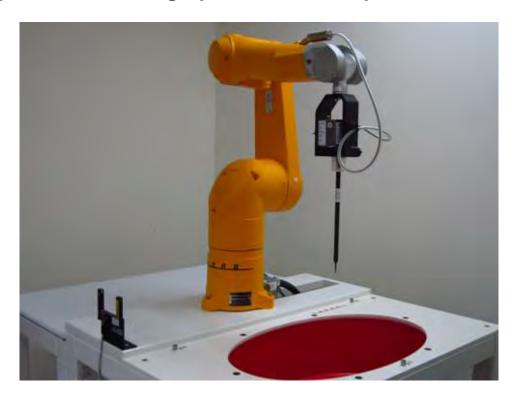

# **Appendix A - Photographs of Test Setup**

Fig.1 Photograph of the SAR measurement system

Unless otherwise stated the results shown in this test report refer only to the sample(s) tested and such sample(s) are retained for 90 days only.