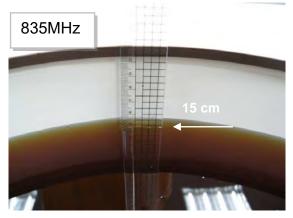

#### Photograph of the tissue simulant fluid liquid depth (Head)

Fig.2.1

Fig.2.2

Fig.2.3

Fig.2.4

Fig.2.5

Fig.2.6

Unless otherwise stated the results shown in this test report refer only to the sample(s) tested and such sample(s) are retained for 90 days only. 除非只有铅明,此想华红用魔影测验之缘具色素,同时此缘只属是2000子。太想华土领太公司事面纯可,不可如以推测。