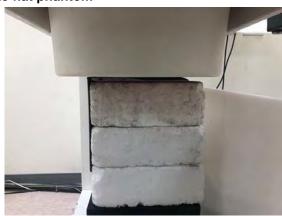

### Body - distance between flat phantom and EUT is 0 mm

Fig.6 EUT Right side to flat phantom

Fig.7 EUT Left side to flat phantom

Fig.8 EUT Bottom side (Notebook mode) to flat phantom

除非另有說明,此報告結果僅對測試之樣品負責,同時此樣品僅保留90天。本報告未經本公司書面許可,不可部份複製。
This document is issued by the Company subject to its General Conditions of Service printed overleaf, available on request or accessible at <a href="http://www.sgs.com.tw/Terms-and-Conditions">http://www.sgs.com.tw/Terms-and-Conditions</a> and for electronic format documents, subject to Terms and Conditions for Electronic Documents at <a href="http://www.sgs.com.tw/Terms-and-Conditions">http://www.sgs.com.tw/Terms-and-Conditions</a>. Attention is drawn to the limitation of liability, indemnification and jurisdiction issues