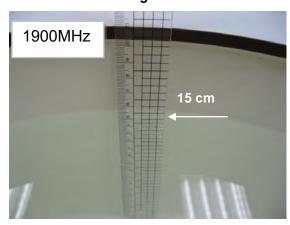

#### Photograph of the tissue simulant fluid liquid depth (Head)

Fig.2.1

Fig.2.2

Fig.2.3

Fig.2.4

Fig.2.5

Fig.2.6

Unless otherwise stated the results shown in this test report refer only to the sample(s) tested and such sample(s) are retained for 90 days only. 除非只有铅明,此想华红用魔影测验之缘具色素,同时此缘只属是2000子。太想华土领太公司事面纯可,不可如以推测。