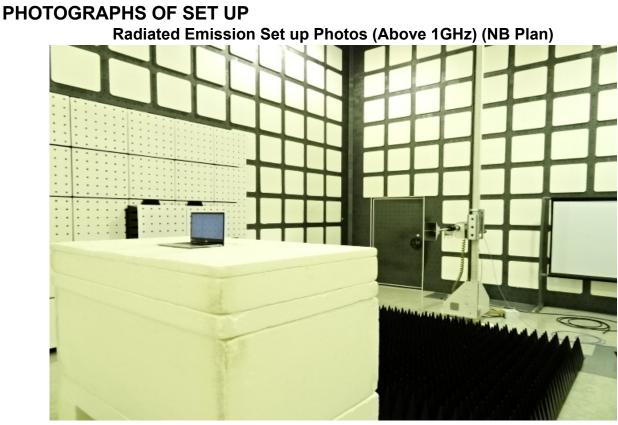

**Radiated Emission Set up Photos (Front View)** 

| 1. |   |   |   |   |   | 1 |   |   |   |   |   |   |   | · · · · · |   |
|----|---|---|---|---|---|---|---|---|---|---|---|---|---|-----------|---|
| •  | • | • |   | • | • | • |   | • | • | • |   |   | • | •         | • |
|    |   |   |   |   |   |   |   |   |   |   |   |   |   |           |   |
|    | • | • | • | • | • |   | • |   |   |   |   |   |   |           |   |
|    |   |   |   |   |   |   |   |   |   |   |   |   |   |           |   |
|    |   |   |   | - |   |   |   |   |   |   |   |   |   |           | - |
| •  | • | • | • | • | • | • |   |   | • | • | • | • | • | •         | • |
|    |   |   |   |   |   |   |   |   |   |   |   |   |   |           |   |
|    |   |   |   |   |   |   |   |   |   |   |   |   |   |           |   |
| •  | - |   |   |   |   |   |   |   |   | - |   |   |   |           |   |
|    |   | _ |   |   |   |   |   |   |   |   |   |   |   |           |   |
|    |   |   |   |   |   |   |   |   |   |   |   |   |   |           |   |
| -  |   |   |   |   |   |   |   |   |   |   |   |   |   |           |   |
|    |   |   |   |   |   |   |   | - | - |   |   |   |   |           | - |
| _  |   |   |   |   |   |   |   |   |   |   |   |   |   |           |   |
|    |   |   |   |   |   |   |   |   |   |   |   |   |   |           |   |
|    |   |   |   |   |   |   |   |   |   |   |   |   |   |           |   |
|    |   |   |   |   |   |   |   |   |   |   |   |   |   |           |   |
|    |   |   |   |   |   |   |   |   |   |   |   |   |   |           |   |