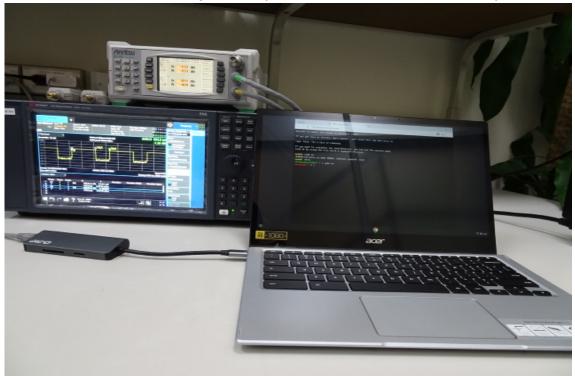

## **Conducted Setup Photo (Measurement at Antenna Port)**

Unless otherwise stated the results shown in this test report refer only to the sample(s) tested and such sample(s) are retained for 90 days only.