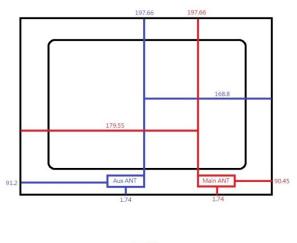

No.134,Wu Kung Road, New Taipei Industrial Park, Wuku District, New Taipei City, Taiwan/新北市五股區新北產業園區五工路 134 號 SGS Taiwan Ltd.

Report No. : E5/2020/B0015 Rev: 01 Page: 6 of 6

UNIT:mm

Front Side

Fig.11 Antenna location of EUT (Tablet mode)