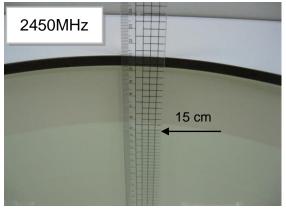

#### Photograph of the tissue simulant fluid liquid depth

Unless otherwise stated the results shown in this test report refer only to the sample(s) tested and such sample(s) are retained for 90 days only.