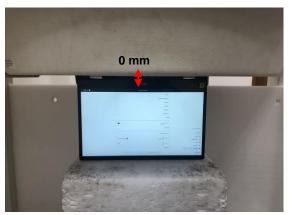

#### Photograph of the tissue simulant fluid liquid depth

Unless otherwise stated the results shown in this test report refer only to the sample(s) tested and such sample(s) are retained for 90 days only.