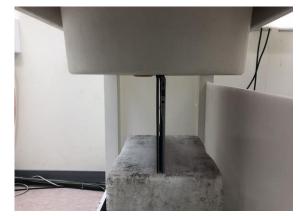

#### Body - distance between flat phantom and EUT is 0 mm

Fig.3 EUT Back side to flat phantom

Fig.4 EUT Top side to flat phantom

Fig.5 EUT Bottom side (Tablet mode) to flat phantom

Unless otherwise stated the results shown in this test report refer only to the sample(s) tested and such sample(s) are retained for 90 days only.