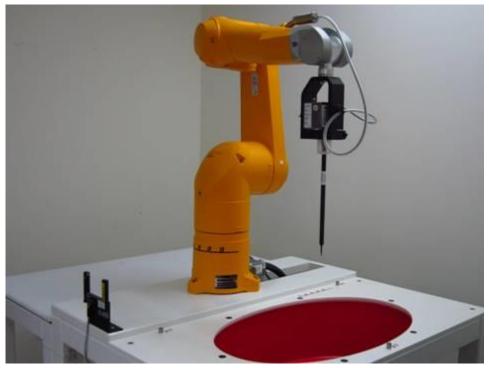

# **Appendix A - Photographs of Test Setup**

Fig.1 Photograph of the SAR measurement system

Unless otherwise stated the results shown in this test report refer only to the sample(s) tested and such sample(s) are retained for 90 days only.