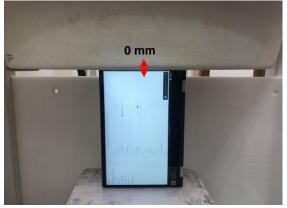

#### Body - distance between flat phantom and EUT is 0 mm

Fig.3 EUT Back side to flat phantom

Fig.4 EUT Top side to flat phantom

Fig.5 EUT Bottom side (Tablet mode) to flat phantom

Unless otherwise stated the results shown in this test report refer only to the sample(s) tested and such sample(s) are retained for 90 days only.