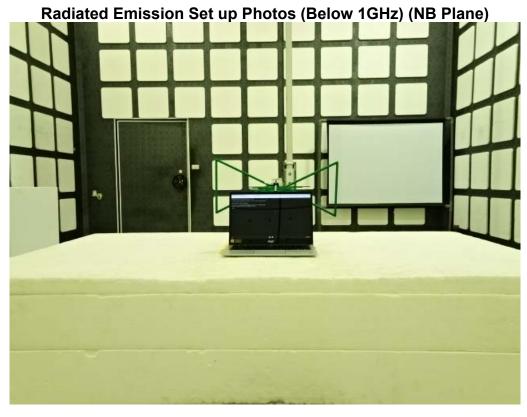

· SGS Taiwan Ltd. No.134,Wu Kung Road, New Taipei Industrial Park, Wuku District, New Taipei City, Taiwan/新北市五股區新北產業園區五工路 134 號

Radiated Emission Set up Photos (Below 30MHz) (E1 Plane)

Unless otherwise stated the results shown in this test report refer only to the sample(s) tested and such sample(s) are retained for 90 days only. 除非另有說明·此報告結果僅對測試之樣品負責·同時此樣品僅保留90天。本報告未經本公司書面許可·不可部份複製。