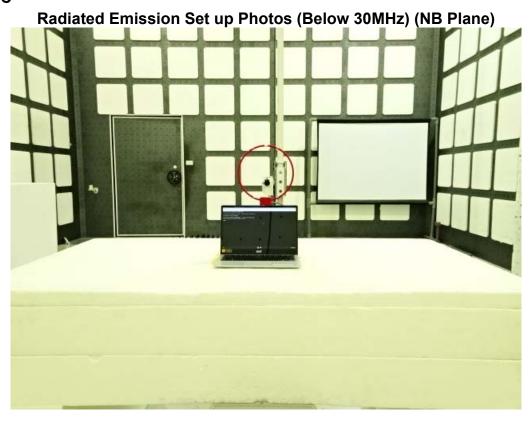

#### **SAC III Chamber**

Radiated Emission Set up Photos (Below 30MHz) (NB Plane)

Unless otherwise stated the results shown in this test report refer only to the sample(s) tested and such sample(s) are retained for 90 days only. 除非另有說明‧此報告結果僅對測試之樣品負責‧同時此樣品僅保留90天。本報告未經本公司書面許可‧不可部份複製。