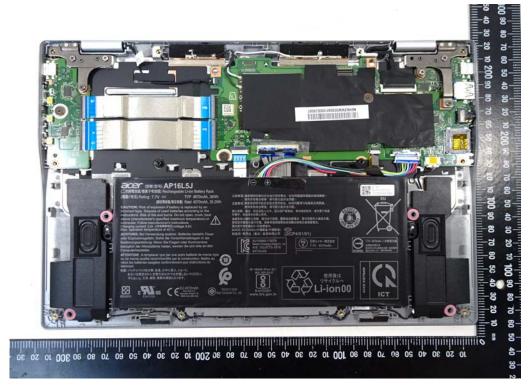

# INTERNAL PHOTOGRAPHS OF EUT

Battery

Open View of EUT - 1

Unless otherwise stated the results shown in this test report refer only to the sample(s) tested and such sample(s) are retained for 90 days only.