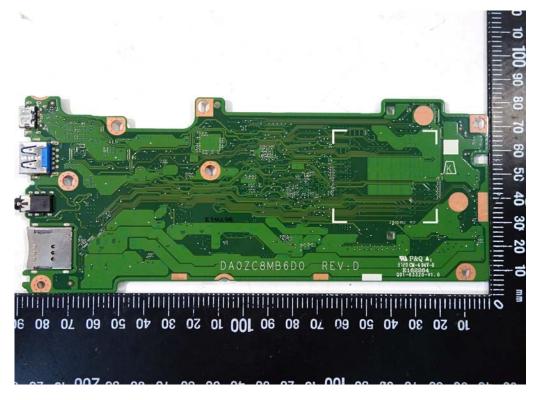

# INTERNAL PHOTOGRAPHS OF EUT

Battery

Open View of EUT - 1

Unless otherwise stated the results shown in this test report refer only to the sample(s) tested and such sample(s) are retained for 90 days only.