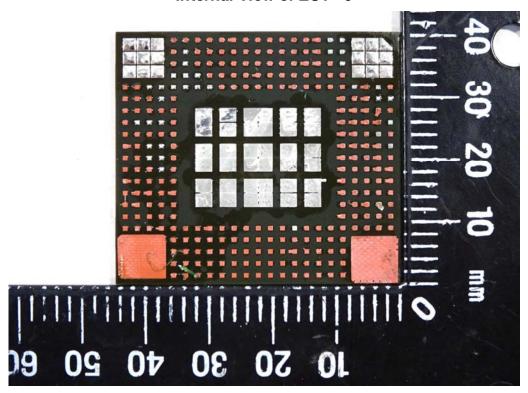

SGS Taiwan Ltd. No.134,WuKungRoad,NewTaipeiIndustrialPark,WukuDistrict,NewTaipeiCity,Taiwan 新北市五股區新北產業園區五工路 134 號

台灣檢驗科技股份有限公司

t (886-2) 2299-3279

f (886-2) 2298-0488

Internal View of EUT -2

Unless otherwise stated the results shown in this test report refer only to the sample(s) tested and such sample(s) are retained for 90 days only.