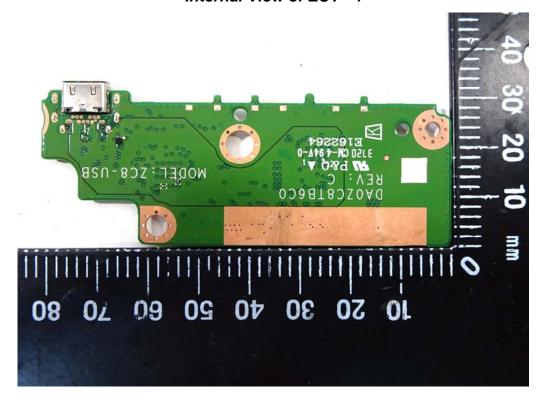

SGS Taiwan Ltd. No.134,WuKungRoad,NewTaipeiIndustrialPark,WukuDistrict,NewTaipeiCity,Taiwan 新北市五股區新北產業園區五工路 134 號

Internal View of EUT -4

Unless otherwise stated the results shown in this test report refer only to the sample(s) tested and such sample(s) are retained for 90 days only.