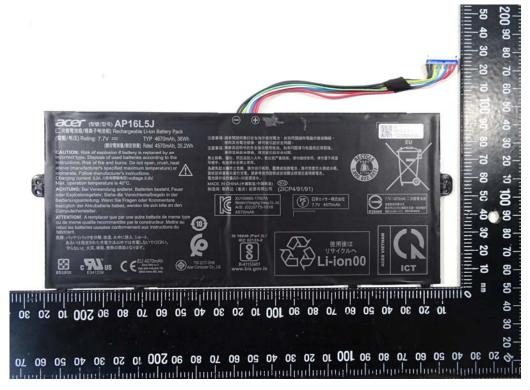

# INTERNAL PHOTOGRAPHS OF EUT

Battery

Open View of EUT - 1

Unless otherwise stated the results shown in this test report refer only to the sample(s) tested and such sample(s) are retained for 90 days only.