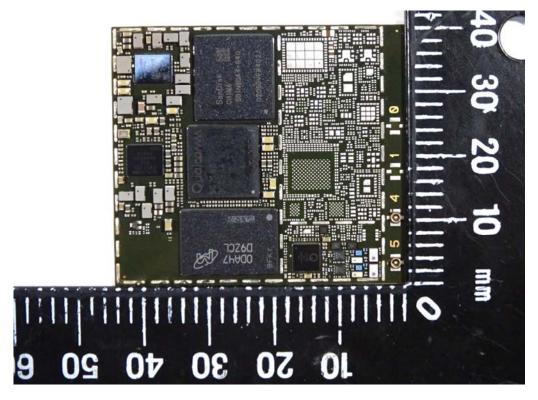

# Open View of EUT -3

Unless otherwise stated the results shown in this test report refer only to the sample(s) tested and such sample(s) are retained for 90 days only.

Unless otherwise stated the results shown in this test report refer only to the sample(s) tested and such sample(s) are retained for 90 days only. 