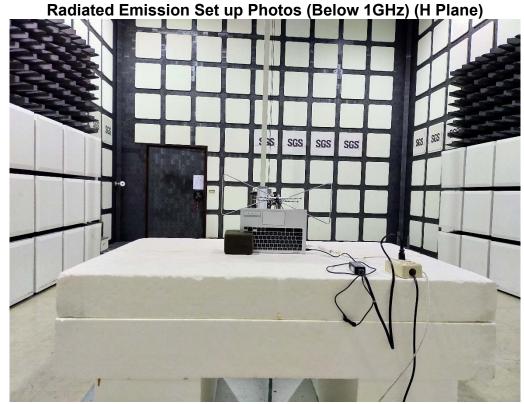

# PHOTOGRAPHS OF SET UP SAC III Chamber

Radiated Emission Set up Photos (Below 30MHz) (NB Plane)

Unless otherwise stated the results shown in this test report refer only to the sample(s) tested and such sample(s) are retained for 90 days only 除非另有說明·此報告結果僅對測試之樣品負責·同時此樣品僅保留90天。本報告未經本公司書面許可·不可部份複製。