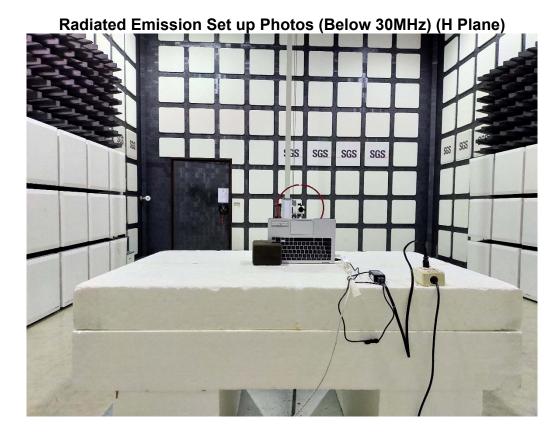

SGS Taiwan Ltd. Np.134,Wu Kung Road, New Taipei Industrial Park, Wuku District, New Taipei City, Taiwan/新北市五股區新北產業園區五工路 134 號

Radiated Emission Set up Photos (Below 30MHz) (E1 Plane)

Unless otherwise stated the results shown in this test report refer only to the sample(s) tested and such sample(s) are retained for 90 days only. 除非另有說明·此報告結果僅對測試之樣品負責·同時此樣品僅保留90天。本報告未經本公司書面許可·不可部份複製。