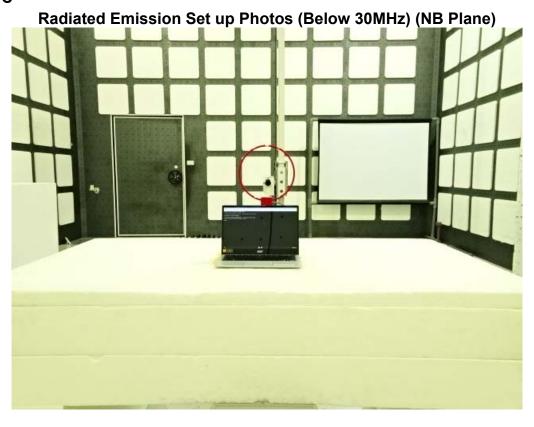

# PHOTOGRAPHS OF SET UP SAC III Chamber

Radiated Emission Set up Photos (Below 30MHz) (NB Plane)

Unless otherwise stated the results shown in this test report refer only to the sample(s) tested and such sample(s) are retained for 90 days only 除非另有說明·此報告結果僅對測試之樣品負責·同時此樣品僅保留90天。本報告未經本公司書面許可·不可部份複製。