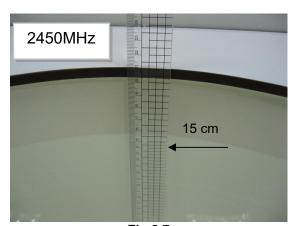

#### Photograph of the tissue simulant fluid liquid depth

Fig.2.8

Unless otherwise stated the results shown in this test report refer only to the sample(s) tested and such sample(s) are retained for 90 days only. 除非见有论明,此据华结里倚影测述之缘是台香,同時件操品倚保留的形。木都华丰德木公司事而纯可,不可部份推测。