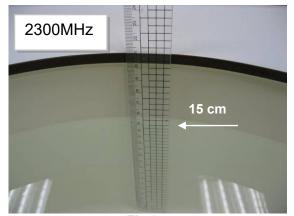

#### Photograph of the tissue simulant fluid liquid depth

Fig.2.8

Unless otherwise stated the results shown in this test report refer only to the sample(s) tested and such sample(s) are retained for 90 days only. 除非见有论明,此据华结里倚影测述之缘是台香,同時件操品倚保留的形。木都华丰德木公司事而纯可,不可部份推测。