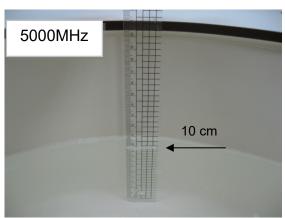

## Photograph of the tissue simulant fluid liquid depth (Head)

Fig.2.1

Fig.2.2

Fig.2.3

Fig.2.4

Fig.2.5

Fig.2.6

Unless otherwise stated the results shown in this test report refer only to the sample(s) tested and such sample(s) are retained for 90 days only. 除非见有论明,此据华结里倚影测述之缘是台香,同時件操品倚保留的形。木都华丰德木公司事而纯可,不可部份推测。