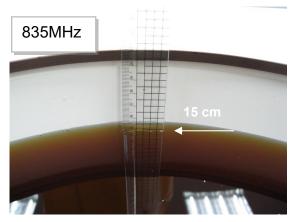

## Photograph of the tissue simulant fluid liquid depth (Head)

Fig.2.1

Fig.2.2

Fig.2.3

Fig.2.4

Fig.2.5

Fig.2.6

Unless otherwise stated the results shown in this test report refer only to the sample(s) tested and such sample(s) are retained for 90 days only. 除非见有论明,此据华结里倚影测述之缘是台香,同時件操品倚保留的形。木都华丰德木公司事而纯可,不可部份推测。