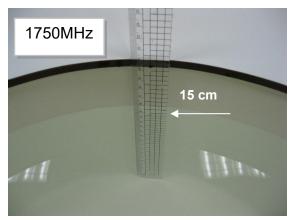

## Photograph of the tissue simulant fluid liquid depth (Head)

Fig.2.1

Fig.2.2

Fig.2.3

Fig.2.4

Fig.2.5

Fig.2.6

Unless otherwise stated the results shown in this test report refer only to the sample(s) tested and such sample(s) are retained for 90 days only. 除非见有论明,此据华结里倚影测述之缘是台香,同時件操品倚保留的形。木都华丰德木公司事而纯可,不可部份推测。