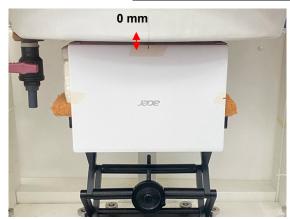

### Body - distance between flat phantom and EUT is 0 mm

Photograph 1. Body, Bottom Surface, 0mm

Photograph 2. Body, Bottom Surface, 0mm

Unless otherwise stated the results shown in this test report refer only to the sample(s) tested and such sample(s) are retained for 90 days only.