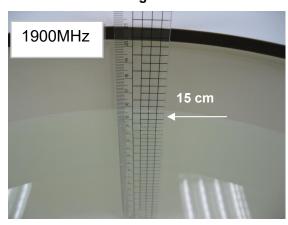

#### Photograph of the tissue simulant fluid liquid depth

Fig.2.8

Unless otherwise stated the results shown in this test report refer only to the sample(s) tested and such sample(s) are retained for 90 days only. 除非见有论明,此据华结里倚影测述之缘是台香,同時件操品倚保留的形。木都华丰德木公司事而纯可,不可部份推测。