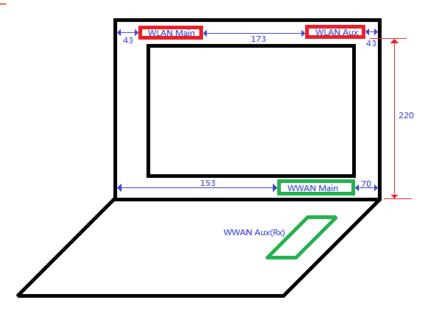

SGS Taiwan Ltd.

No.134,Wu Kung Road, New Taipei Industrial Park, Wuku District, New Taipei City, Taiwan/新北市五股區新北產業園區五工路 134 號 f (886-2) 2298-0488

Rev: 01

Page: 6 of 6

Photograph 5. Antenna position of EUT