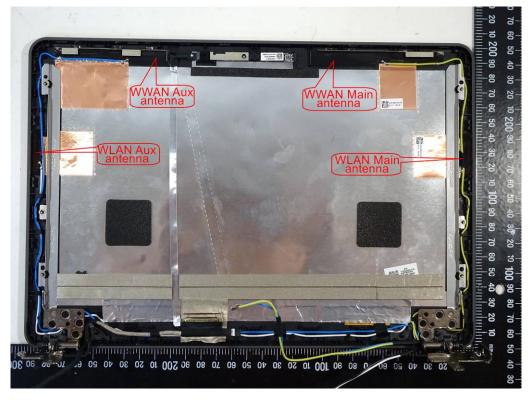

### Internal View of EUT -6

Antenna

Unless otherwise stated the results shown in this test report refer only to the sample(s) tested and such sample(s) are retained for 90 days only.

Unless otherwise stated the results snown in this test report reter only to the sample(s) tested and such sample(s) are retained for 90 days only. 
陈非另有說明,此報告結果僅對測試之樣品負責,同時此樣品僅保留90天。本報告未經本公司書面許可,不可部份複製。