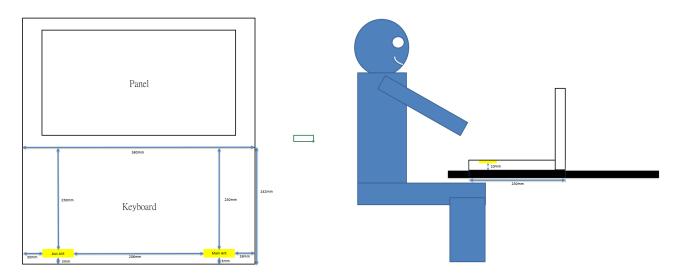

## PD - distance between probe sensor and EUT is 2 mm

Photograph 3. Body, Bottom Surface, 2mm

Photograph 4. Body, Bottom Surface, 2mm

Unless otherwise stated the results shown in this test report refer only to the sample(s) tested and such sample(s) are retained for 90 days only.