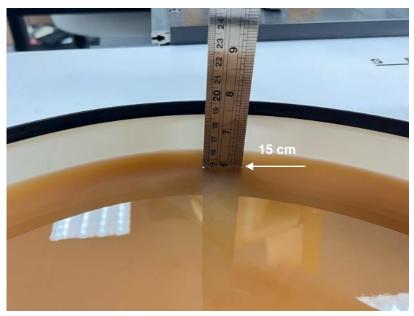

Photograph of the Tissue Simulant Fluid liquid depth

Fig.2

Unless otherwise stated the results shown in this test report refer only to the sample(s) tested and such sample(s) are retained for 90 days only.