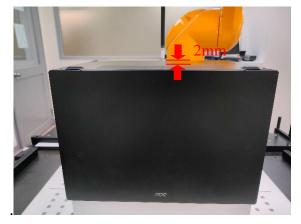

## Body - distance between flat phantom and EUT is 0 mm

Photograph 1. Body, Bottom Surface, 0mm

Photograph 2. Body, Bottom Surface, 0mm

Unless otherwise stated the results shown in this test report refer only to the sample(s) tested and such sample(s) are retained for 90 days only.