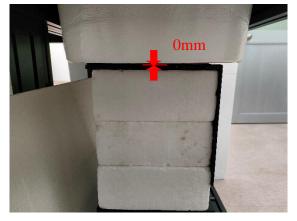

## PD - distance between probe sensor and EUT is 2 mm

Photograph 3. Body, Bottom Surface, 2mm

Photograph 4. Body, Bottom Surface, 2mm

Unless otherwise stated the results shown in this test report refer only to the sample(s) tested and such sample(s) are retained for 90 days only.