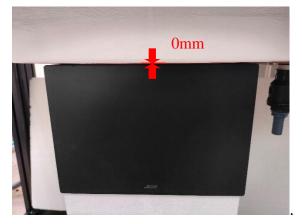

## Body - distance between flat phantom and EUT is 0 mm

Photograph 1. Body, Bottom Surface, 0mm

Photograph 2. Body, Bottom Surface, 0mm

Unless otherwise stated the results shown in this test report refer only to the sample(s) tested and such sample(s) are retained for 90 days only.