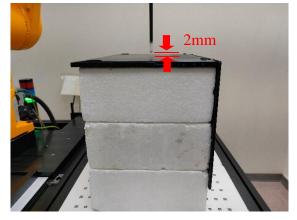

## PD - distance between probe sensor and EUT is 2 mm

Photograph 3. Body, Bottom Surface, 2mm

Photograph 4. Body, Bottom Surface, 2mm

Unless otherwise stated the results shown in this test report refer only to the sample(s) tested and such sample(s) are retained for 90 days only.