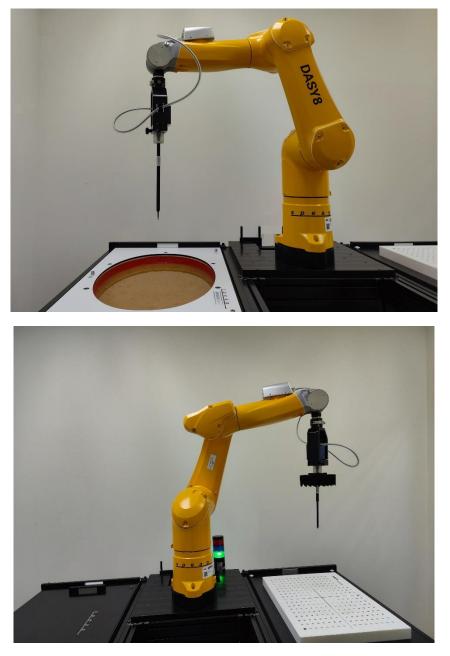

## **Appendix A** Photographs of Test Setup

Fig.1 Photograph of the SAR measurement system

Unless otherwise stated the results shown in this test report refer only to the sample(s) tested and such sample(s) are retained for 90 days only.