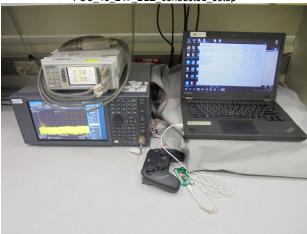

Page: 1 of 4

FCC 15 247 BLE conducted setup

FCC 15 247 BT conducted setup

FCC 15 247 2.4G Radiated Setup

FCC 15 247 2.4G Radiated Setup

Unless otherwise stated the results shown in this test report refer only to the sample(s) tested and such sample(s) are retained for 90 days only.