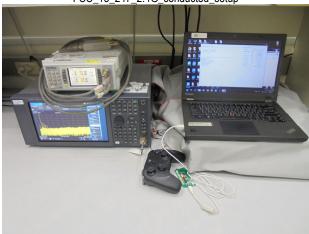

Page: 1 of 4

FCC 15 247 BLE conducted setup

FCC 15 247 BT conducted setup

FCC 15 247 2.4G Radiated Setup

FCC 15 247 2.4G Radiated Setup

Unless otherwise stated the results shown in this test report refer only to the sample(s) tested and such sample(s) are retained for 90 days only.