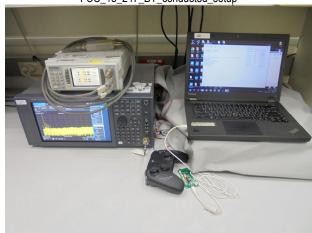

Page: 1 of 4

FCC 15 247 BLE conducted setup

FCC 15 247 BT conducted setup

FCC 15 247 2.4G Radiated Setup

FCC 15 247 2.4G Radiated Setup

Unless otherwise stated the results shown in this test report refer only to the sample(s) tested and such sample(s) are retained for 90 days only.