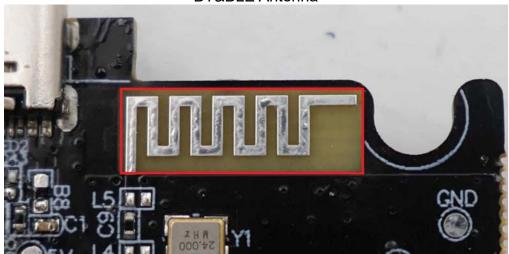

## **BT&BLE** Antenna

Unless otherwise stated the results shown in this test report refer only to the sample(s) tested and such sample(s) are retained for 90 days only. 除非早有铅明,件報华结里做新聞过入樣具負責,同時件樣具做保留的干。大報华主經太公司書面許可,不可部份複劃。