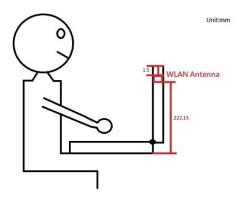

SGS Taiwan Ltd.

Rev: 01

Page: 6 of 6

**UNIT:mm** 

Tablet Mode(Front)

Fig.9 Antenna location of EUT (tablet mode)

Fig.10 Antenna location of EUT (laptop mode)