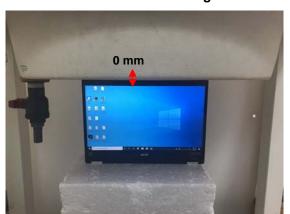

#### Body - distance between flat phantom and EUT is 0 mm

Fig.3 EUT Back side to flat phantom

Fig.4 EUT Top side to flat phantom

Fig.5 EUT Right side to flat phantom

Unless otherwise stated the results shown in this test report refer only to the sample(s) tested and such sample(s) are retained for 90 days only. 除非早有說明,件報生结里僅對剛建之樣是有書,同時件樣是僅是200千。未報生主經未公司書面許可,不可架份複劃。