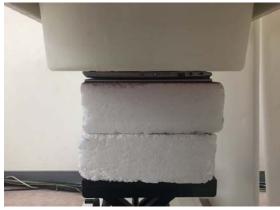

#### Body - distance between flat phantom and EUT is 0 mm

Fig.6 EUT Left side to flat phantom

Unless otherwise stated the results shown in this test report refer only to the sample(s) tested and such sample(s) are retained for 90 days only.