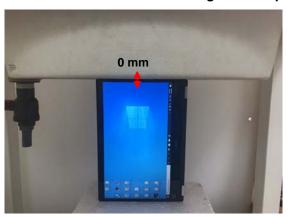

#### Body - distance between flat phantom and EUT is 0 mm

Fig.3 EUT Back side to flat phantom

Fig.4 EUT Top side to flat phantom

Fig.5 EUT Right side to flat phantom

Unless otherwise stated the results shown in this test report refer only to the sample(s) tested and such sample(s) are retained for 90 days only. 除非早有說明,件報生结里僅對剛建之樣是有書,同時件樣是僅是200千。未報生主經未公司書面許可,不可架份複劃。