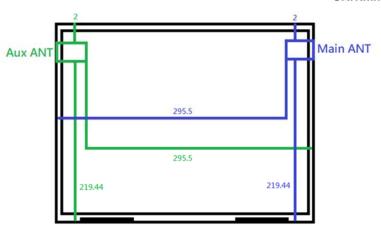

SGS Taiwan Ltd.

Rev: 01

Page: 6 of 6

**UNIT:mm** 

Tablet Mode(Front)

Fig.9 Antenna location of EUT (tablet mode)

Fig.10 Antenna location of EUT (laptop mode)