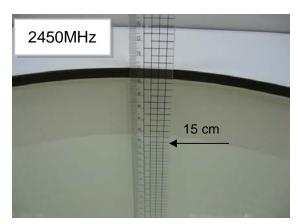

#### Photograph of the tissue simulant fluid liquid depth

Fig.2.2

Unless otherwise stated the results shown in this test report refer only to the sample(s) tested and such sample(s) are retained for 90 days only.