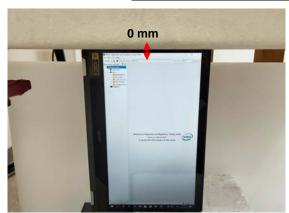

#### Body - distance between flat phantom and EUT is 0 mm

Fig.6 EUT Left side to flat phantom

Unless otherwise stated the results shown in this test report refer only to the sample(s) tested and such sample(s) are retained for 90 days only.