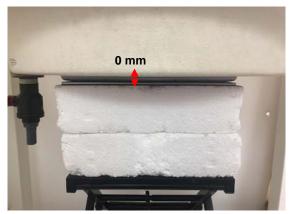

#### Body - distance between flat phantom and EUT is 0 mm

Fig.3 EUT Back side to flat phantom

Fig.4 EUT Top side to flat phantom

Fig.5 EUT Right side to flat phantom

Unless otherwise stated the results shown in this test report refer only to the sample(s) tested and such sample(s) are retained for 90 days only. 除非早有說明,件報生结里僅對剛建之樣是有書,同時件樣是僅是200千。未報生主經未公司書面許可,不可架份複劃。