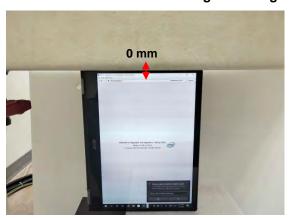

#### Body - distance between flat phantom and EUT is 0 mm

Fig.3 EUT Back side to flat phantom

Fig.4 EUT Top side to flat phantom

Fig.5 EUT Bottom side to flat phantom

Unless otherwise stated the results shown in this test report refer only to the sample(s) tested and such sample(s) are retained for 90 days only.