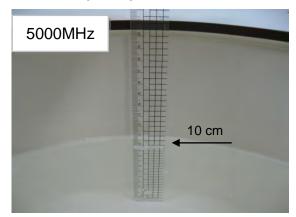

#### Photograph of the tissue simulant fluid liquid depth

Fig.2.1 Fig.2.2

Unless otherwise stated the results shown in this test report refer only to the sample(s) tested and such sample(s) are retained for 90 days only.