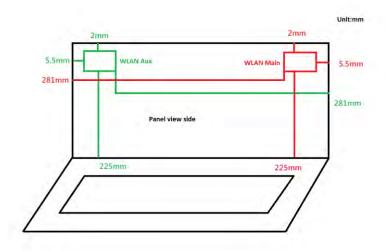

SGS Taiwan Ltd.

No.134,Wu Kung Road, New Taipei Industrial Park, Wuku District, New Taipei City, Taiwan 24803/新北市五股區新北產業園區五工路 134 號 t (886-2) 2299-3279

Rev: 01

Page: 6 of 6

Fig.10 Antenna location of EUT (tablet mode)

Fig.11 Antenna location of EUT (laptop mode)