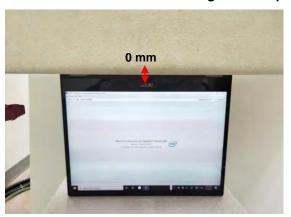

#### Body - distance between flat phantom and EUT is 0 mm

Fig.3 EUT Back side to flat phantom

Fig.4 EUT Top side to flat phantom

Fig.5 EUT Bottom side to flat phantom

Unless otherwise stated the results shown in this test report refer only to the sample(s) tested and such sample(s) are retained for 90 days only.