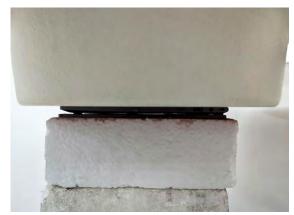

#### Photograph of the tissue simulant fluid liquid depth

Fig.2.1 Fig.2.2

Unless otherwise stated the results shown in this test report refer only to the sample(s) tested and such sample(s) are retained for 90 days only.