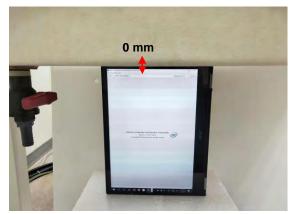

#### Body - distance between flat phantom and EUT is 0 mm

Fig.6 EUT Right side to flat phantom

Fig.7 EUT Left side to flat phantom

Unless otherwise stated the results shown in this test report refer only to the sample(s) tested and such sample(s) are retained for 90 days only.