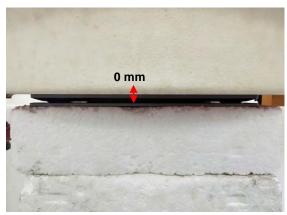

#### Body - distance between flat phantom and EUT is 0 mm

Fig.3 EUT Back side to flat phantom

Fig.4 EUT Top side to flat phantom

Fig.5 EUT Bottom side to flat phantom

Unless otherwise stated the results shown in this test report refer only to the sample(s) tested and such sample(s) are retained for 90 days only.