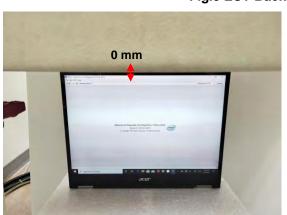

#### Body - distance between flat phantom and EUT is 0 mm

Fig.6 EUT Right side to flat phantom

Fig.7 EUT Left side to flat phantom

Unless otherwise stated the results shown in this test report refer only to the sample(s) tested and such sample(s) are retained for 90 days only.