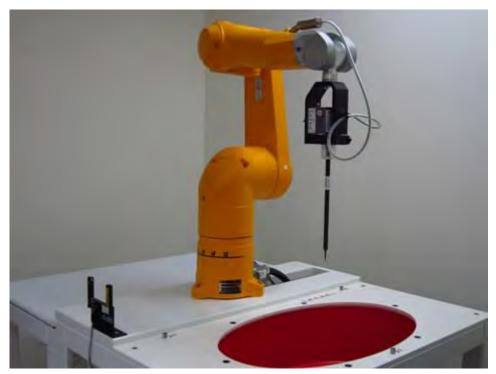

# **Appendix A - Photographs of Test Setup**

Fig.1 Photograph of the SAR measurement system

Unless otherwise stated the results shown in this test report refer only to the sample(s) tested and such sample(s) are retained for 90 days only.