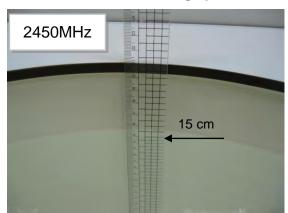

#### Photograph of the tissue simulant fluid liquid depth

Fig.2.1 Fig.2.2

Unless otherwise stated the results shown in this test report refer only to the sample(s) tested and such sample(s) are retained for 90 days only.