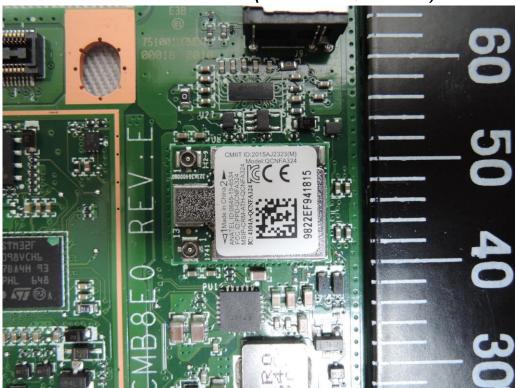

### WLAN / BT Module - 1 (Model No.: QCNFA324)

WLAN / BT Module - 2 (Model No.: QCNFA324)

Unless otherwise stated the results shown in this test report refer only to the sample(s) tested and such sample(s) are retained for 90 days only.