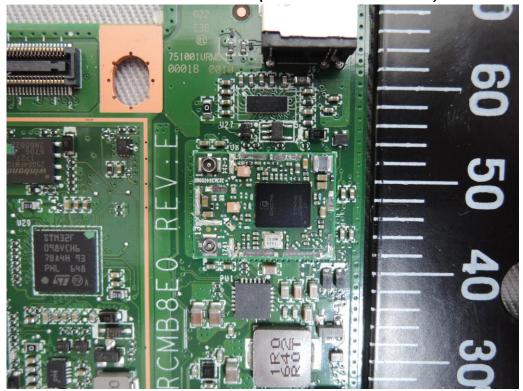

### WLAN / BT Module - 1 (Model No.: QCNFA324)

WLAN / BT Module - 2 (Model No.: QCNFA324)

Unless otherwise stated the results shown in this test report refer only to the sample(s) tested and such sample(s) are retained for 90 days only.