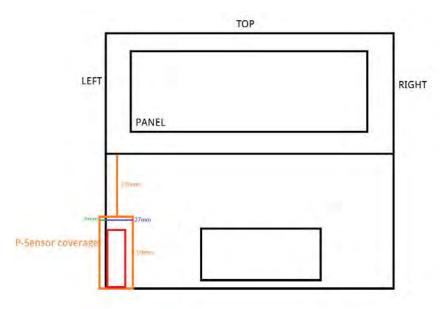

SGS Taiwan Ltd.

No.134,Wu Kung Road, New Taipei Industrial Park, Wuku District, New Taipei City, Taiwan 24803/新北市五股區新北產業園區五工路 134 號 f (886-2) 2298-0488

Page: 5 of 5

Fig.7 Antenna position of EUT

(P-sensor is colocated with WWAN antenna)