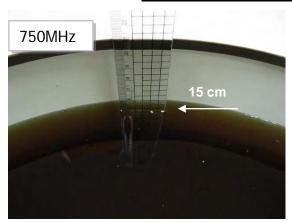

## Photograph of the Tissue Simulant Fluid Liquid Depth

Fig.2.1

Fig.2.2

Fig.2.3

Fig.2.4

Fig.2.5

Unless otherwise stated the results shown in this test report refer only to the sample(s) tested and such sample(s) are retained for 90 days only.