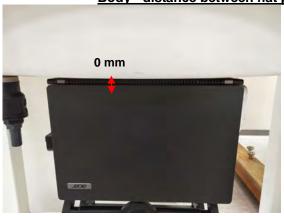

SGS Taiwan Ltd.

No.134,Wu Kung Road, New Taipei Industrial Park, Wuku District, New Taipei City, Taiwan 24803/新北市五股區新北產業園區五工路 134 號

Page: 3 of 5

Body - distance between flat phantom and EUT is 0 mm & 21 mm

Fig.3 EUT Bottom side to flat phantom

Fig.4 EUT Bottom side (21mm) to flat phantom

Unless otherwise stated the results shown in this test report refer only to the sample(s) tested and such sample(s) are retained for 90 days only.