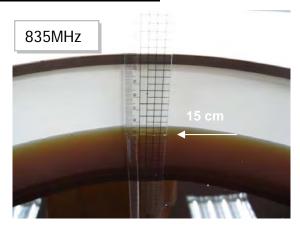

## Photograph of the Tissue Simulant Fluid Liquid Depth

Fig.2.1

Fig.2.2

Fig.2.3

Fig.2.4

Fig.2.5

Unless otherwise stated the results shown in this test report refer only to the sample(s) tested and such sample(s) are retained for 90 days only.