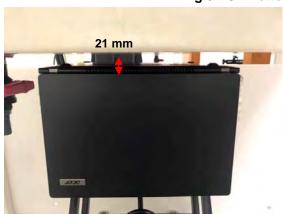

SGS Taiwan Ltd.

No.134,Wu Kung Road, New Taipei Industrial Park, Wuku District, New Taipei City, Taiwan 24803/新北市五股區新北產業園區五工路 134 號

Page: 3 of 5

Body - distance between flat phantom and EUT is 0 mm & 21 mm

Fig.3 EUT Bottom side to flat phantom

Fig.4 EUT Bottom side (21mm) to flat phantom

Unless otherwise stated the results shown in this test report refer only to the sample(s) tested and such sample(s) are retained for 90 days only.