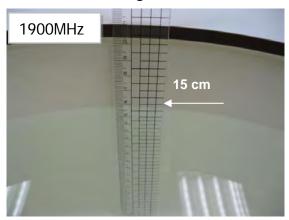

## Photograph of the Tissue Simulant Fluid Liquid Depth

Fig.2.1

Fig.2.2

Fig.2.3

Fig.2.4

Fig.2.5

Unless otherwise stated the results shown in this test report refer only to the sample(s) tested and such sample(s) are retained for 90 days only.