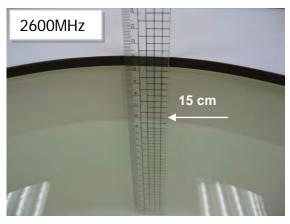

## Photograph of the Tissue Simulant Fluid Liquid Depth

Fig.2.1

Fig.2.2

Fig.2.3

Fig.2.4

Fig.2.5

Unless otherwise stated the results shown in this test report refer only to the sample(s) tested and such sample(s) are retained for 90 days only.