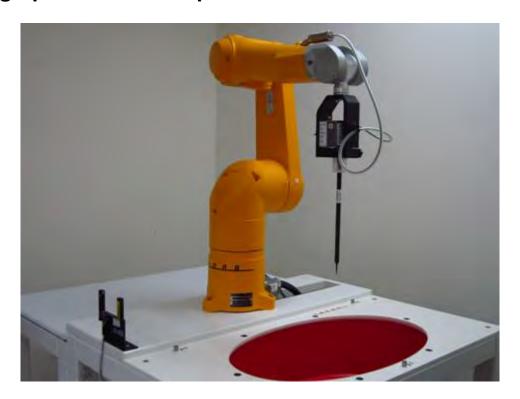

## **APPENDIX A Photographs of Test Setup**

Fig.1 Photograph of the SAR measurement system

Unless otherwise stated the results shown in this test report refer only to the sample(s) tested and such sample(s) are retained for 90 days only.