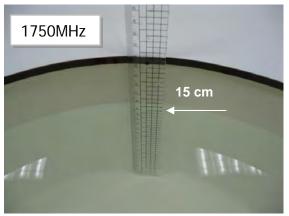

## Photograph of the Tissue Simulant Fluid Liquid Depth

Fig.2.1

Fig.2.2

Fig.2.3

Fig.2.4

Fig.2.5

Unless otherwise stated the results shown in this test report refer only to the sample(s) tested and such sample(s) are retained for 90 days only.