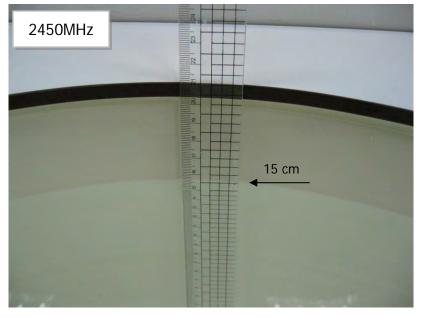

#### Photograph of the tissue simulant fluid liquid depth (Body)

Fig.2

Unless otherwise stated the results shown in this test report refer only to the sample(s) tested and such sample(s) are retained for 90 days only. 除非另有說明,此報告結果僅對測試之樣品負責,同時此樣品僅保留90天。本報告未經本公司書面許可,不可部份複製。