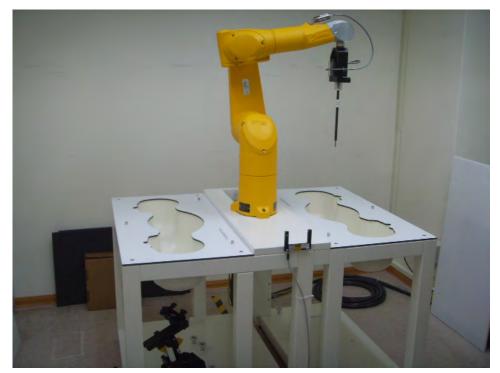

## 10. Photographs of Test Setup

Fig.1 Photograph of the SAR measurement system

Unless otherwise stated the results shown in this test report refer only to the sample(s) tested and such sample(s) are retained for 90 days only. 除非另有說明,此報告結果僅對測試之樣品負責,同時此樣品僅保留90天。本報告未經本公司書面許可,不可部份複製