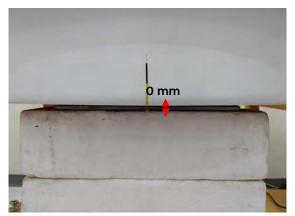

#### Photograph of the tissue simulant fluid liquid depth (Body)

Fig.2

Unless otherwise stated the results shown in this test report refer only to the sample(s) tested and such sample(s) are retained for 90 days only. 除非另有說明,此報告結果僅對測試之樣品負責,同時此樣品僅保留90天。本報告未經本公司書面許可,不可部份複製。