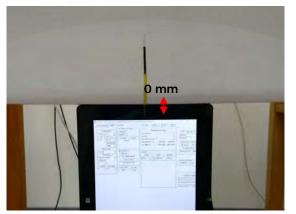

### Body - distance between flat phantom and EUT is 0 mm

Fig.3 EUT Top side to flat phantom

Fig.4 EUT Back side to flat phantom

Fig.5 EUT Left side to flat phantom

Unless otherwise stated the results shown in this test report refer only to the sample(s) tested and such sample(s) are retained for 90 days only.