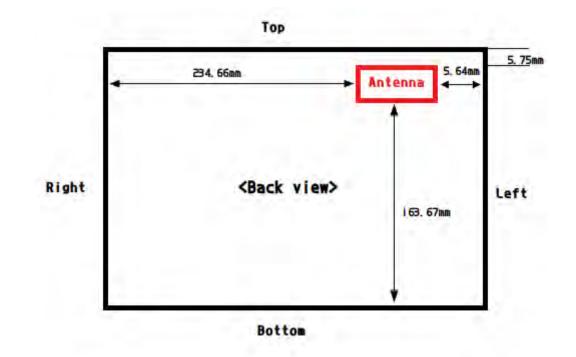

SGS Taiwan Ltd. No.134,Wu Kung Road, New Taipei Industrial Park, Wuku District, New Taipei City, Taiwan 24803/新北市五股區新北產業園區五工路 134 號

f (886-2) 2298-0488

Fig.8 Antenna position of EUT (Front view)

- End of Report -