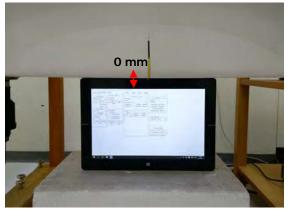

### Body - distance between flat phantom and EUT is 0 mm

Fig.3 EUT Top side to flat phantom

Fig.4 EUT Back side to flat phantom

Fig.5 EUT Left side to flat phantom

Unless otherwise stated the results shown in this test report refer only to the sample(s) tested and such sample(s) are retained for 90 days only.