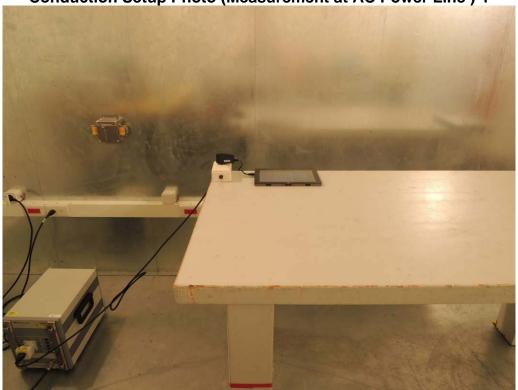

Conduction Setup Photo (Measurement at AC Power Line )-1

Conduction Setup Photo (Measurement at AC Power Line )-1

Unless otherwise stated the results shown in this test report refer only to the sample(s) tested and such sample(s) are retained for 90 days only.