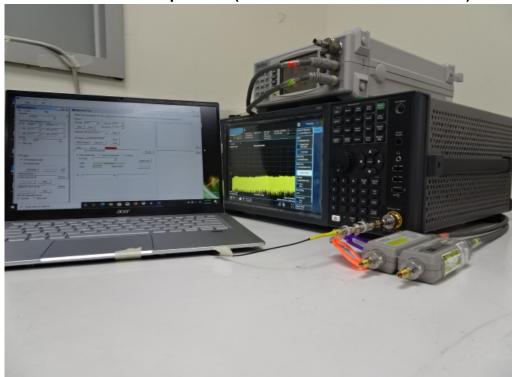

## **Conducted Setup Photo (Measurement at Antenna Port)**

Unless otherwise stated the results shown in this test report refer only to the sample(s) tested and such sample(s) are retained for 90 days only.