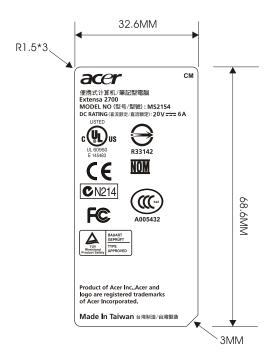

## Wistron Corporation

| MODEL NO PART NAM. A/W NO.:                                               | S:: Yuhina41 (Extended   SPEC LBL( Extended   Extended | en2700)<br>ixten2700 Taiwan) |  | mm<br>: 1<br>_ OF1 |             |            |  |
|---------------------------------------------------------------------------|-------------------------------------------------------------------------------------------------------------------------------------------------------------------------------------------------------------------------------------------------------------------------------------------------------------------------------------------------------------------------------------------------------------------------------------------------------------------------------------------------------------------------------------------------------------------------------------------------------------------------------------------------------------------------------------------------------------------------------------------------------------------------------------------------------------------------------------------------------------------------------------------------------------------------------------------------------------------------------------------------------------------------------------------------------------------------------------------------------------------------------------------------------------------------------------------------------------------------------------------------------------------------------------------------------------------------------------------------------------------------------------------------------------------------------------------------------------------------------------------------------------------------------------------------------------------------------------------------------------------------------------------------------------------------------------------------------------------------------------------------------------------------------------------------------------------------------------------------------------------------------------------------------------------------------------------------------------------------------------------------------------------------------------------------------------------------------------------------------------------------------|------------------------------|--|--------------------|-------------|------------|--|
| 1. MATERIAL: 0.254mm POLYCARBONATE, WITH MATTED TEXTURE                   |                                                                                                                                                                                                                                                                                                                                                                                                                                                                                                                                                                                                                                                                                                                                                                                                                                                                                                                                                                                                                                                                                                                                                                                                                                                                                                                                                                                                                                                                                                                                                                                                                                                                                                                                                                                                                                                                                                                                                                                                                                                                                                                               |                              |  |                    |             |            |  |
| 2.THE MATERIAL MUST BE APPROVED BY UL, CSA.                               |                                                                                                                                                                                                                                                                                                                                                                                                                                                                                                                                                                                                                                                                                                                                                                                                                                                                                                                                                                                                                                                                                                                                                                                                                                                                                                                                                                                                                                                                                                                                                                                                                                                                                                                                                                                                                                                                                                                                                                                                                                                                                                                               |                              |  | REV                | DESCRIPTION | SIGN DATE  |  |
| 3. FINISH: PRINT ON BACK SURFACE                                          |                                                                                                                                                                                                                                                                                                                                                                                                                                                                                                                                                                                                                                                                                                                                                                                                                                                                                                                                                                                                                                                                                                                                                                                                                                                                                                                                                                                                                                                                                                                                                                                                                                                                                                                                                                                                                                                                                                                                                                                                                                                                                                                               |                              |  |                    |             |            |  |
| 4. ADHESIVE: SPEC REFER TO ES-811-R05, SONY 303 OR TOYO DF2700MR OR EQUIV |                                                                                                                                                                                                                                                                                                                                                                                                                                                                                                                                                                                                                                                                                                                                                                                                                                                                                                                                                                                                                                                                                                                                                                                                                                                                                                                                                                                                                                                                                                                                                                                                                                                                                                                                                                                                                                                                                                                                                                                                                                                                                                                               |                              |  |                    |             |            |  |
| 5. PRINT COLOR: LETTERSPANTONE COOL GRAY 2C                               |                                                                                                                                                                                                                                                                                                                                                                                                                                                                                                                                                                                                                                                                                                                                                                                                                                                                                                                                                                                                                                                                                                                                                                                                                                                                                                                                                                                                                                                                                                                                                                                                                                                                                                                                                                                                                                                                                                                                                                                                                                                                                                                               |                              |  |                    |             |            |  |
| BACKGROUND ACS-M511                                                       |                                                                                                                                                                                                                                                                                                                                                                                                                                                                                                                                                                                                                                                                                                                                                                                                                                                                                                                                                                                                                                                                                                                                                                                                                                                                                                                                                                                                                                                                                                                                                                                                                                                                                                                                                                                                                                                                                                                                                                                                                                                                                                                               |                              |  |                    |             |            |  |
| 6.TOLERANCE OF DIMENSION ARE +0/-0.1mm                                    |                                                                                                                                                                                                                                                                                                                                                                                                                                                                                                                                                                                                                                                                                                                                                                                                                                                                                                                                                                                                                                                                                                                                                                                                                                                                                                                                                                                                                                                                                                                                                                                                                                                                                                                                                                                                                                                                                                                                                                                                                                                                                                                               |                              |  |                    |             |            |  |
|                                                                           | MNI1<br>Vicki Jan<br>3/3/2004                                                                                                                                                                                                                                                                                                                                                                                                                                                                                                                                                                                                                                                                                                                                                                                                                                                                                                                                                                                                                                                                                                                                                                                                                                                                                                                                                                                                                                                                                                                                                                                                                                                                                                                                                                                                                                                                                                                                                                                                                                                                                                 | REVIEWED:                    |  |                    |             | _APPROVED: |  |