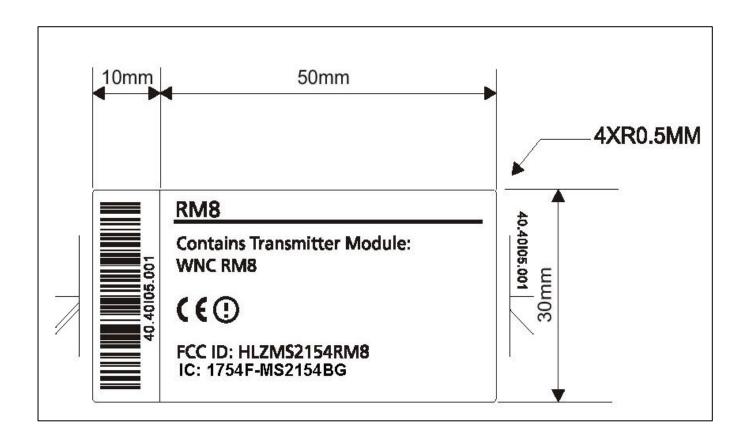

This device complies with Part 15 of the FCC Rules. Operation is subject to the following two conditions: (1) This device may not cause harmful interference, and (2) this device must accept any interference received, including interference that may cause undesired operation.