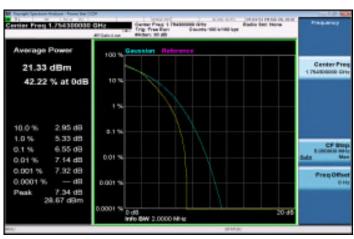

LTE Band2 20MHz 16QAM 100 0 LowCH18700-1860

LTE\_Band2\_20MHz\_16QAM\_100\_0\_MidCH18900-1880

LTE\_Band2\_20MHz\_16QAM\_100\_0\_HighCH19100-1900

LTE Band4 1 4MHz 16QAM 6 0 LowCH19957-1710.7

LTE\_Band4\_1\_4MHz\_16QAM\_6\_0\_MidCH20175-1732.5