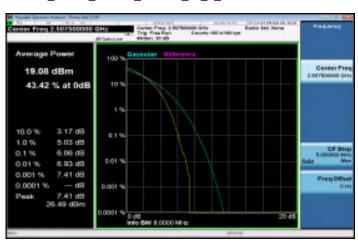

LTE Band2 20MHz 16QAM 100 0 LowCH18700-1860

LTE\_Band2\_20MHz\_16QAM\_100\_0\_MidCH18900-1880

LTE\_Band2\_20MHz\_16QAM\_100\_0\_HighCH19100-1900

LTE Band4 1 4MHz 16QAM 6 0 LowCH19957-1710.7

LTE\_Band4\_1\_4MHz\_16QAM\_6\_0\_MidCH20175-1732.5