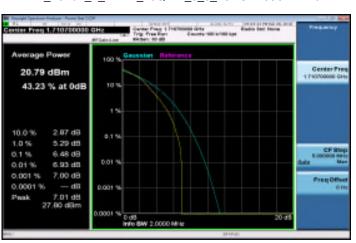

LTE Band2 20MHz 16QAM 100 0 LowCH18700-1860

LTE\_Band2\_20MHz\_16QAM\_100\_0\_MidCH18900-1880

LTE\_Band2\_20MHz\_16QAM\_100\_0\_HighCH19100-1900

LTE Band4 1 4MHz 16QAM 6 0 LowCH19957-1710.7

LTE\_Band4\_1\_4MHz\_16QAM\_6\_0\_MidCH20175-1732.5