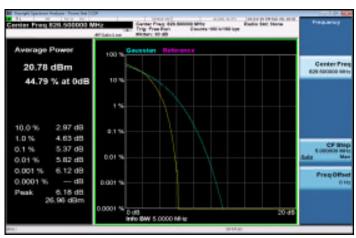

LTE Band4 20MHz 16QAM 100 0 LowCH20050-1720

LTE\_Band4\_20MHz\_16QAM\_100\_0\_MidCH20175-1732.5

LTE\_Band4\_20MHz\_16QAM\_100\_0\_HighCH20300-1745

LTE Band5 1 4MHz 16QAM 6 0 LowCH20407-824.7

LTE\_Band5\_1\_4MHz\_16QAM\_6\_0\_MidCH20525-836.5