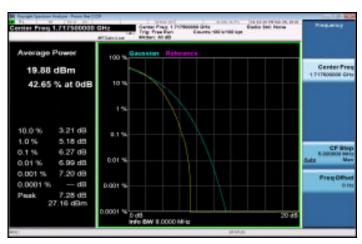

LTE\_Band4\_1\_4MHz\_16QAM\_6\_0\_HighCH20393-1754.3

Unless otherwise stated the results shown in this test report refer only to the sample(s) tested and such sample(s) are retained for 90 days only.

除非另有說明,此報告結果僅對測試之樣品負責,同時此樣品僅保留90天。本報告未經本公司書面許可,不可部份複製