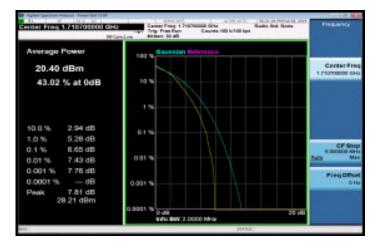

LTE Band2 20MHz 16QAM 100 0 LowCH18700-1860

LTE\_Band2\_20MHz\_16QAM\_100\_0\_MidCH18900-1880

LTE\_Band2\_20MHz\_16QAM\_100\_0\_HighCH19100-1900

LTE Band4 1 4MHz 16QAM 6 0 LowCH19957-1710.7

LTE\_Band4\_1\_4MHz\_16QAM\_6\_0\_MidCH20175-1732.5