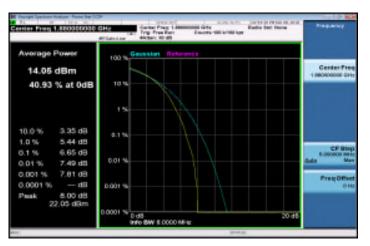

LTE Band2 20MHz 16QAM 100 0 LowCH18700-1860



LTE\_Band2\_20MHz\_16QAM\_100\_0\_MidCH18900-1880



LTE\_Band2\_20MHz\_16QAM\_100\_0\_HighCH19100-1900



LTE Band4 1 4MHz 16QAM 6 0 LowCH19957-1710.7



LTE\_Band4\_1\_4MHz\_16QAM\_6\_0\_MidCH20175-1732.5



LTE\_Band4\_1\_4MHz\_16QAM\_6\_0\_HighCH20393-1754.3



Unless otherwise stated the results shown in this test report refer only to the sample(s) tested and such sample(s) are retained for 90 days only.

除非另有說明,此報告結果僅對測試之樣品負責,同時此樣品僅保留90天。本報告未經本公司書面許可,不可部份複製

This document is issued by the Company subject to its General Conditions of Service printed overleaf, available on request or accessible at www.sgs.com/terms and conditions.htm and, for electronic format documents, subject to Terms and Conditions for Electronic Documents at <a href="www.sgs.com/terms">www.sgs.com/terms</a> e-document.htm. Attention is drawn to the limitation of l