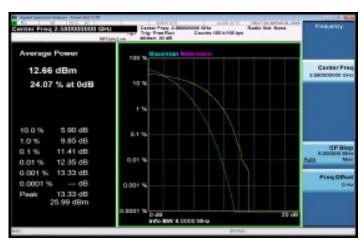

LTE Band4 3MHz 16QAM 15 0 LowCH19965-1711.5

LTE\_Band4\_3MHz\_16QAM\_15\_0\_MidCH20175-1732.5

LTE\_Band4\_3MHz\_16QAM\_15\_0\_HighCH20385-1753.5

LTE Band4 5MHz 16QAM 25 0 LowCH19975-1712.5

LTE\_Band4\_5MHz\_16QAM\_25\_0\_MidCH20175-1732.5