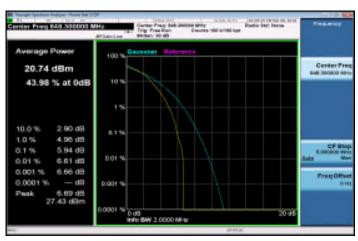

LTE Band4 20MHz 16QAM 100 0 LowCH20050-1720

LTE\_Band4\_20MHz\_16QAM\_100\_0\_MidCH20175-1732.5

LTE\_Band4\_20MHz\_16QAM\_100\_0\_HighCH20300-1745

LTE Band5 1 4MHz 16QAM 6 0 LowCH20407-824.7

LTE\_Band5\_1\_4MHz\_16QAM\_6\_0\_MidCH20525-836.5