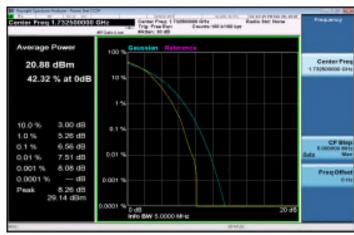

LTE Band2 20MHz 16QAM 100 0 LowCH18700-1860

LTE\_Band2\_20MHz\_16QAM\_100\_0\_MidCH18900-1880

LTE\_Band2\_20MHz\_16QAM\_100\_0\_HighCH19100-1900

LTE Band4 1 4MHz 16QAM 6 0 LowCH19957-1710.7

LTE\_Band4\_1\_4MHz\_16QAM\_6\_0\_MidCH20175-1732.5

LTE\_Band4\_1\_4MHz\_16QAM\_6\_0\_HighCH20393-1754.3

Unless otherwise stated the results shown in this test report refer only to the sample(s) tested and such sample(s) are retained for 90 days only.

除非另有說明,此報告結果僅對測試之樣品負責,同時此樣品僅保留90天。本報告未經本公司書面許可,不可部份複製