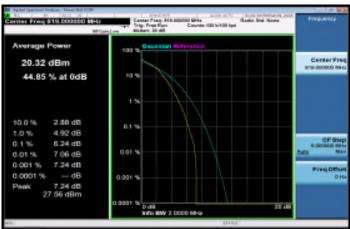

LTE Band4 20MHz 16QAM 100 0 LowCH20050-1720

LTE\_Band4\_20MHz\_16QAM\_100\_0\_MidCH20175-1732.5

LTE\_Band4\_20MHz\_16QAM\_100\_0\_HighCH20300-1745

LTE Band5 1 4MHz 16QAM 6 0 LowCH20407-824.7

LTE\_Band5\_1\_4MHz\_16QAM\_6\_0\_MidCH20525-836.5