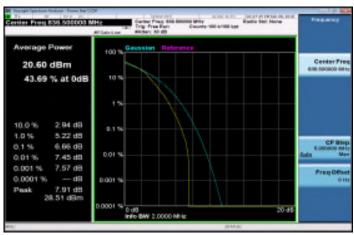

LTE Band4 20MHz 16QAM 100 0 LowCH20050-1720

LTE\_Band4\_20MHz\_16QAM\_100\_0\_MidCH20175-1732.5

LTE\_Band4\_20MHz\_16QAM\_100\_0\_HighCH20300-1745

LTE Band5 1 4MHz 16QAM 6 0 LowCH20407-824.7

LTE\_Band5\_1\_4MHz\_16QAM\_6\_0\_MidCH20525-836.5