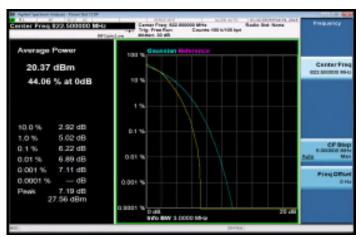

LTE Band4 20MHz 16QAM 100 0 LowCH20050-1720

LTE\_Band4\_20MHz\_16QAM\_100\_0\_MidCH20175-1732.5

LTE\_Band4\_20MHz\_16QAM\_100\_0\_HighCH20300-1745

LTE Band5 1 4MHz 16QAM 6 0 LowCH20407-824.7

LTE\_Band5\_1\_4MHz\_16QAM\_6\_0\_MidCH20525-836.5