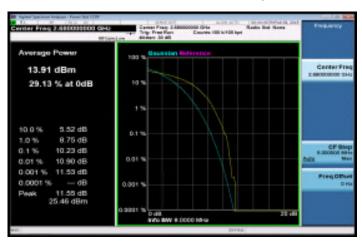

LTE Band2 20MHz 16QAM 100 0 LowCH18700-1860

LTE\_Band2\_20MHz\_16QAM\_100\_0\_MidCH18900-1880

LTE\_Band2\_20MHz\_16QAM\_100\_0\_HighCH19100-1900

LTE Band4 1 4MHz 16QAM 6 0 LowCH19957-1710.7

LTE\_Band4\_1\_4MHz\_16QAM\_6\_0\_MidCH20175-1732.5