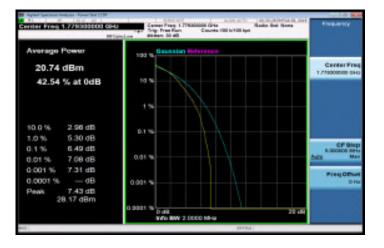

LTE Band2 20MHz 16QAM 100 0 LowCH18700-1860

LTE\_Band2\_20MHz\_16QAM\_100\_0\_MidCH18900-1880

LTE\_Band2\_20MHz\_16QAM\_100\_0\_HighCH19100-1900

LTE Band4 1 4MHz 16QAM 6 0 LowCH19957-1710.7

LTE\_Band4\_1\_4MHz\_16QAM\_6\_0\_MidCH20175-1732.5