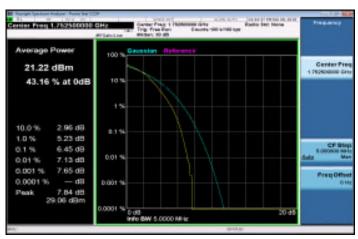

LTE Band2 20MHz 16QAM 100 0 LowCH18700-1860

LTE\_Band2\_20MHz\_16QAM\_100\_0\_MidCH18900-1880

LTE\_Band2\_20MHz\_16QAM\_100\_0\_HighCH19100-1900

LTE Band4 1 4MHz 16QAM 6 0 LowCH19957-1710.7

LTE\_Band4\_1\_4MHz\_16QAM\_6\_0\_MidCH20175-1732.5

LTE\_Band4\_1\_4MHz\_16QAM\_6\_0\_HighCH20393-1754.3

Unless otherwise stated the results shown in this test report refer only to the sample(s) tested and such sample(s) are retained for 90 days only.

除非另有說明,此報告結果僅對測試之樣品負責,同時此樣品僅保留90天。本報告未經本公司書面許可,不可部份複製