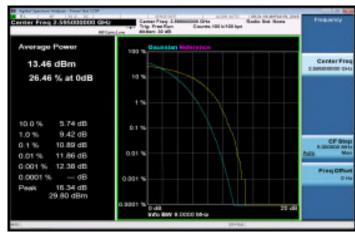

LTE Band4 10MHz 16QAM 50 0 LowCH20000-1715

LTE\_Band4\_10MHz\_16QAM\_50\_0\_MidCH20175-1732.5

LTE\_Band4\_10MHz\_16QAM\_50\_0\_HighCH20350-1750

LTE Band4 15MHz 16QAM 75 0 LowCH20025-1717.5

LTE\_Band4\_15MHz\_16QAM\_75\_0\_MidCH20175-1732.5