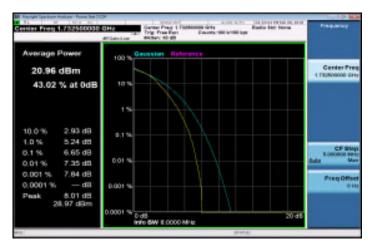

LTE Band2 20MHz 16QAM 100 0 LowCH18700-1860

LTE\_Band2\_20MHz\_16QAM\_100\_0\_MidCH18900-1880

LTE\_Band2\_20MHz\_16QAM\_100\_0\_HighCH19100-1900

LTE Band4 1 4MHz 16QAM 6 0 LowCH19957-1710.7

LTE\_Band4\_1\_4MHz\_16QAM\_6\_0\_MidCH20175-1732.5