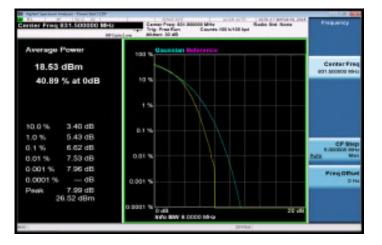

LTE Band2 20MHz 16QAM 100 0 LowCH18700-1860

LTE\_Band2\_20MHz\_16QAM\_100\_0\_MidCH18900-1880

LTE\_Band2\_20MHz\_16QAM\_100\_0\_HighCH19100-1900

LTE Band4 1 4MHz 16QAM 6 0 LowCH19957-1710.7

LTE\_Band4\_1\_4MHz\_16QAM\_6\_0\_MidCH20175-1732.5