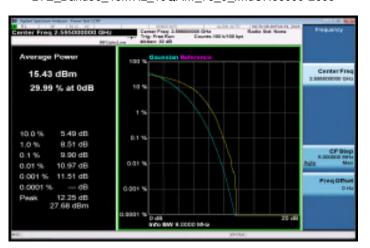

LTE Band2 20MHz 16QAM 100 0 LowCH18700-1860

LTE\_Band2\_20MHz\_16QAM\_100\_0\_MidCH18900-1880

LTE\_Band2\_20MHz\_16QAM\_100\_0\_HighCH19100-1900

LTE Band4 1 4MHz 16QAM 6 0 LowCH19957-1710.7

LTE\_Band4\_1\_4MHz\_16QAM\_6\_0\_MidCH20175-1732.5