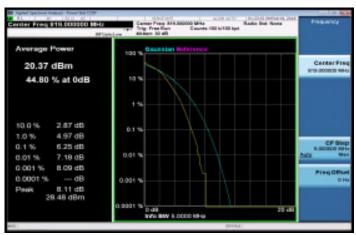

LTE Band4 20MHz 16QAM 100 0 LowCH20050-1720

LTE\_Band4\_20MHz\_16QAM\_100\_0\_MidCH20175-1732.5

LTE\_Band4\_20MHz\_16QAM\_100\_0\_HighCH20300-1745

LTE Band5 1 4MHz 16QAM 6 0 LowCH20407-824.7

LTE\_Band5\_1\_4MHz\_16QAM\_6\_0\_MidCH20525-836.5