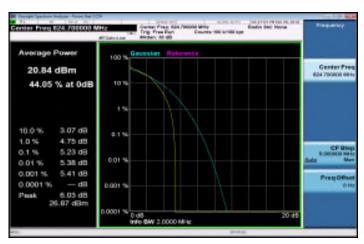

LTE Band4 20MHz 16QAM 100 0 LowCH20050-1720

LTE\_Band4\_20MHz\_16QAM\_100\_0\_MidCH20175-1732.5

LTE\_Band4\_20MHz\_16QAM\_100\_0\_HighCH20300-1745

LTE Band5 1 4MHz 16QAM 6 0 LowCH20407-824.7

LTE\_Band5\_1\_4MHz\_16QAM\_6\_0\_MidCH20525-836.5