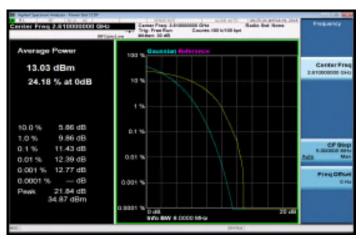

LTE Band4 20MHz 16QAM 100 0 LowCH20050-1720

LTE\_Band4\_20MHz\_16QAM\_100\_0\_MidCH20175-1732.5

LTE\_Band4\_20MHz\_16QAM\_100\_0\_HighCH20300-1745

LTE Band5 1 4MHz 16QAM 6 0 LowCH20407-824.7

LTE\_Band5\_1\_4MHz\_16QAM\_6\_0\_MidCH20525-836.5