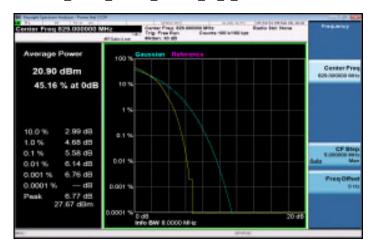

LTE Band2 20MHz 16QAM 100 0 LowCH18700-1860

LTE\_Band2\_20MHz\_16QAM\_100\_0\_MidCH18900-1880

LTE\_Band2\_20MHz\_16QAM\_100\_0\_HighCH19100-1900

LTE Band4 1 4MHz 16QAM 6 0 LowCH19957-1710.7

LTE\_Band4\_1\_4MHz\_16QAM\_6\_0\_MidCH20175-1732.5