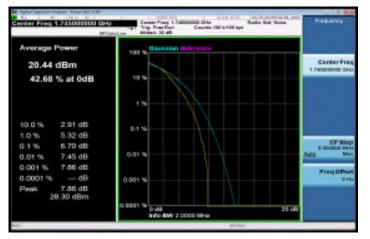

LTE Band2 20MHz 16QAM 100 0 LowCH18700-1860

LTE\_Band2\_20MHz\_16QAM\_100\_0\_MidCH18900-1880

LTE\_Band2\_20MHz\_16QAM\_100\_0\_HighCH19100-1900

LTE Band4 1 4MHz 16QAM 6 0 LowCH19957-1710.7

LTE\_Band4\_1\_4MHz\_16QAM\_6\_0\_MidCH20175-1732.5