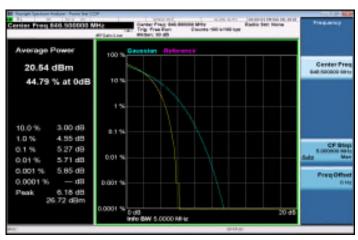

LTE Band2 20MHz 16QAM 100 0 LowCH18700-1860

LTE\_Band2\_20MHz\_16QAM\_100\_0\_MidCH18900-1880

LTE\_Band2\_20MHz\_16QAM\_100\_0\_HighCH19100-1900

LTE Band4 1 4MHz 16QAM 6 0 LowCH19957-1710.7

LTE\_Band4\_1\_4MHz\_16QAM\_6\_0\_MidCH20175-1732.5