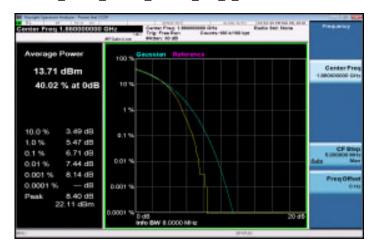

LTE Band2 20MHz 16QAM 100 0 LowCH18700-1860



LTE\_Band2\_20MHz\_16QAM\_100\_0\_MidCH18900-1880



LTE\_Band2\_20MHz\_16QAM\_100\_0\_HighCH19100-1900



LTE Band4 1 4MHz 16QAM 6 0 LowCH19957-1710.7



LTE\_Band4\_1\_4MHz\_16QAM\_6\_0\_MidCH20175-1732.5



LTE\_Band4\_1\_4MHz\_16QAM\_6\_0\_HighCH20393-1754.3



Unless otherwise stated the results shown in this test report refer only to the sample(s) tested and such sample(s) are retained for 90 days only.

除非另有說明,此報告結果僅對測試之樣品負責,同時此樣品僅保留90天。本報告未經本公司書面許可,不可部份複製

This document is issued by the Company subject to its General Conditions of Service printed overleaf, available on request or accessible at www.sgs.com/terms and conditions.htm and, for electronic format documents, subject to Terms and Conditions for Electronic Documents at <a href="www.sgs.com/terms">www.sgs.com/terms</a> e-do