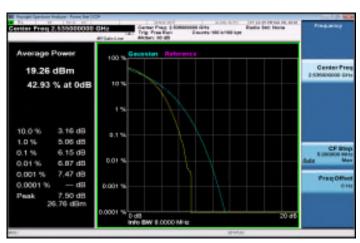

LTE Band4 3MHz 16QAM 15 0 LowCH19965-1711.5

LTE\_Band4\_3MHz\_16QAM\_15\_0\_MidCH20175-1732.5

LTE\_Band4\_3MHz\_16QAM\_15\_0\_HighCH20385-1753.5

LTE Band4 5MHz 16QAM 25 0 LowCH19975-1712.5

LTE\_Band4\_5MHz\_16QAM\_25\_0\_MidCH20175-1732.5