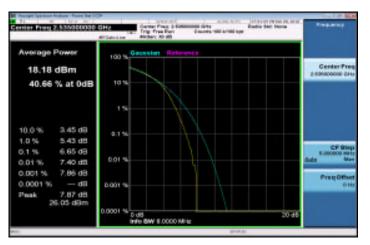

LTE Band4 10MHz 16QAM 50 0 LowCH20000-1715

LTE\_Band4\_10MHz\_16QAM\_50\_0\_MidCH20175-1732.5

LTE\_Band4\_10MHz\_16QAM\_50\_0\_HighCH20350-1750

LTE Band4 15MHz 16QAM 75 0 LowCH20025-1717.5

LTE\_Band4\_15MHz\_16QAM\_75\_0\_MidCH20175-1732.5