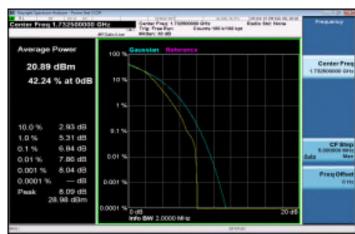

LTE Band2 20MHz 16QAM 100 0 LowCH18700-1860

LTE\_Band2\_20MHz\_16QAM\_100\_0\_MidCH18900-1880

LTE\_Band2\_20MHz\_16QAM\_100\_0\_HighCH19100-1900

LTE Band4 1 4MHz 16QAM 6 0 LowCH19957-1710.7

LTE\_Band4\_1\_4MHz\_16QAM\_6\_0\_MidCH20175-1732.5