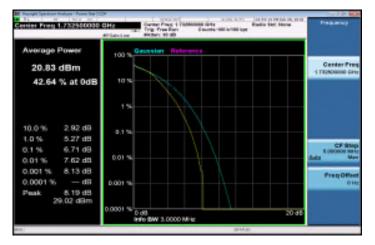

LTE Band2 20MHz 16QAM 100 0 LowCH18700-1860

LTE\_Band2\_20MHz\_16QAM\_100\_0\_MidCH18900-1880

LTE\_Band2\_20MHz\_16QAM\_100\_0\_HighCH19100-1900

LTE Band4 1 4MHz 16QAM 6 0 LowCH19957-1710.7

LTE\_Band4\_1\_4MHz\_16QAM\_6\_0\_MidCH20175-1732.5

LTE\_Band4\_1\_4MHz\_16QAM\_6\_0\_HighCH20393-1754.3

Unless otherwise stated the results shown in this test report refer only to the sample(s) tested and such sample(s) are retained for 90 days only.

除非另有說明,此報告結果僅對測試之樣品負責,同時此樣品僅保留90天。本報告未經本公司書面許可,不可部份複製