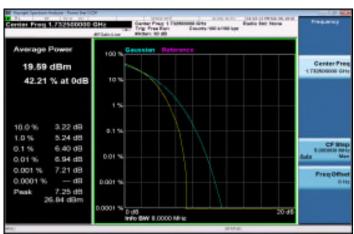

LTE Band4 3MHz 16QAM 15 0 LowCH19965-1711.5

LTE\_Band4\_3MHz\_16QAM\_15\_0\_MidCH20175-1732.5

LTE\_Band4\_3MHz\_16QAM\_15\_0\_HighCH20385-1753.5

LTE Band4 5MHz 16QAM 25 0 LowCH19975-1712.5

LTE\_Band4\_5MHz\_16QAM\_25\_0\_MidCH20175-1732.5