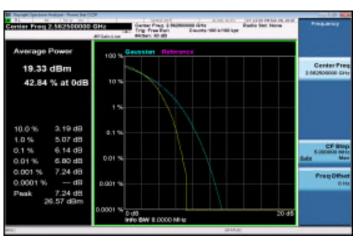

LTE Band4 3MHz 16QAM 15 0 LowCH19965-1711.5

LTE\_Band4\_3MHz\_16QAM\_15\_0\_MidCH20175-1732.5

LTE\_Band4\_3MHz\_16QAM\_15\_0\_HighCH20385-1753.5

LTE Band4 5MHz 16QAM 25 0 LowCH19975-1712.5

LTE\_Band4\_5MHz\_16QAM\_25\_0\_MidCH20175-1732.5