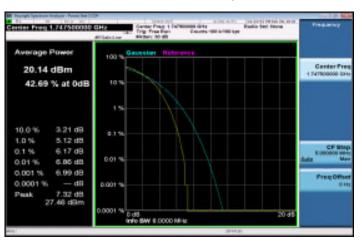

LTE\_Band4\_5MHz\_16QAM\_25\_0\_HighCH20375-1752.5

Unless otherwise stated the results shown in this test report refer only to the sample(s) tested and such sample(s) are retained for 90 days only.

除非另有說明,此報告結果僅對測試之樣品負責,同時此樣品僅保留90天。本報告未經本公司書面許可,不可部份複製