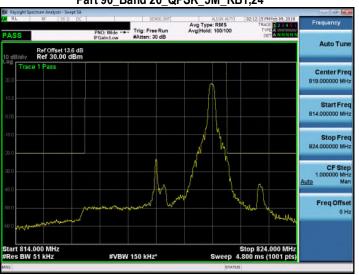

# Part 90\_Band 26\_QPSK\_1.4M\_RB6,0

Part 90\_Band 26\_QPSK\_1.4M\_RB6,0

Unless otherwise stated the results shown in this test report refer only to the sample(s) tested and such sample(s) are retained for 90 days only.