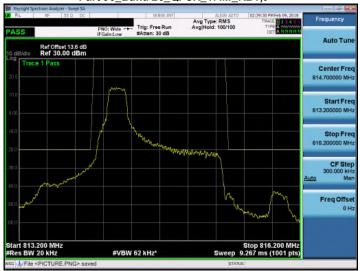

### Band 30 5M 1RB0 Low Ch 27685

### Band 30 5M 1RB0 High Ch 27735

### Band 30 10M 1RB0 Mid Ch 27710

Band 38 QPSK 5M RB1.0

### Band 30 5M 1RB0 Mid Ch 27710

Band 38\_QPSK\_5M\_RB1,24

Unless otherwise stated the results shown in this test report refer only to the sample(s) tested and such sample(s) are retained for 90 days only.