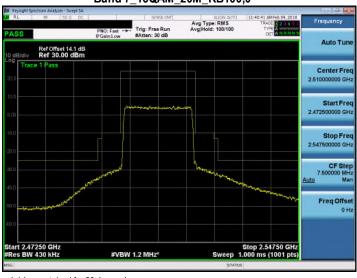

# Band 7\_16QAM\_20M\_RB100,0

Band 7\_16QAM\_20M\_RB100,0

Unless otherwise stated the results shown in this test report refer only to the sample(s) tested and such sample(s) are retained for 90 days only.