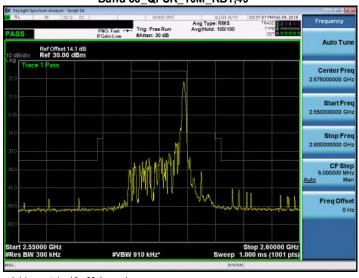

# Band 41 16QAM\_5M\_RB1,0

#### Band 41 QPSK 10M RB1.0

# Band 41\_16QAM\_5M\_RB1,24

Band 41\_QPSK\_10M\_RB1,49

Unless otherwise stated the results shown in this test report refer only to the sample(s) tested and such sample(s) are retained for 90 days only. 따라 모습했다. 나 돼도 살면, 사 기속 표착하고, 고고해안 함께.