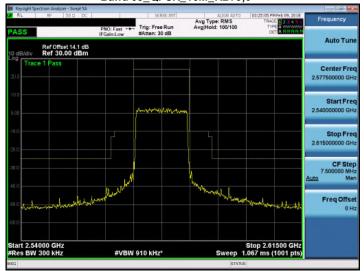

### Band 30 5M 1RB0 Low Ch 27685

### Band 30 5M 1RB0 High Ch 27735

### Band 30 10M 1RB0 Mid Ch 27710

Band 38 QPSK 5M RB1.0

### Band 30 5M 1RB0 Mid Ch 27710

Band 38\_QPSK\_5M\_RB1,24

Unless otherwise stated the results shown in this test report refer only to the sample(s) tested and such sample(s) are retained for 90 days only.