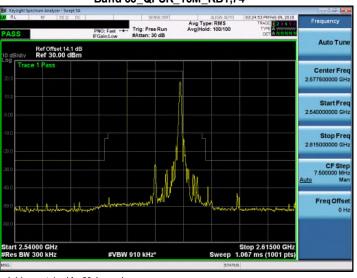

#### Band 38\_16QAM\_20M\_RB100,0

### Band 38\_16QAM\_20M\_RB100,0

### Band 38 16QAM 20M RB1,0

Band 41 QPSK 5M RB1.0