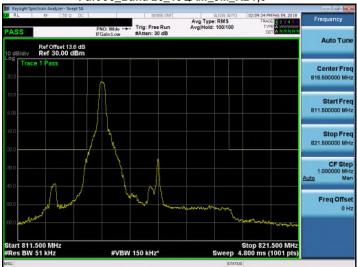

#### Part 90\_Band 26\_QPSK\_5M\_RB1,0

### Part 90\_Band 26\_16QAM\_5M\_RB1,0

### Part 90 Band 26 QPSK 5M RB1,24

Part 90 Band 26 16QAM 5M RB1,24

### Part 90\_Band 26\_QPSK\_5M\_RB25,0

Part 90\_Band 26\_16QAM\_5M\_RB25,0

Unless otherwise stated the results shown in this test report refer only to the sample(s) tested and such sample(s) are retained for 90 days only.