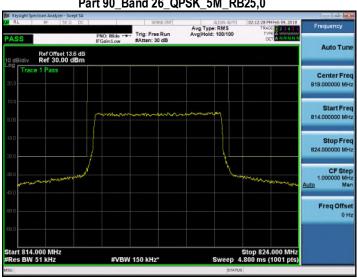

#### Part 90\_Band 26\_QPSK\_5M\_RB1,0

### Part 90\_Band 26\_QPSK\_5M\_RB1,0

#### Part 90 Band 26 QPSK 5M RB1,24

Part 90 Band 26 QPSK 5M RB1,24

# Part 90\_Band 26\_QPSK\_5M\_RB25,0

Part 90\_Band 26\_QPSK\_5M\_RB25,0

Unless otherwise stated the results shown in this test report refer only to the sample(s) tested and such sample(s) are retained for 90 days only.