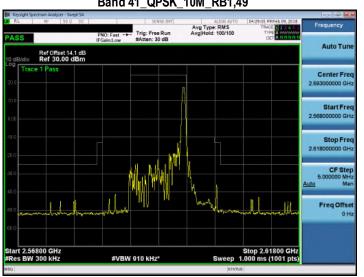

#### Band 41\_QPSK\_10M\_RB50,0

#### Band 41\_16QAM\_10M\_RB50,0

### Band 41 16QAM 10M RB1,0

# Band 41\_16QAM\_10M\_RB1,49

Band 41\_16QAM\_10M\_RB1,49

Unless otherwise stated the results shown in this test report refer only to the sample(s) tested and such sample(s) are retained for 90 days only.