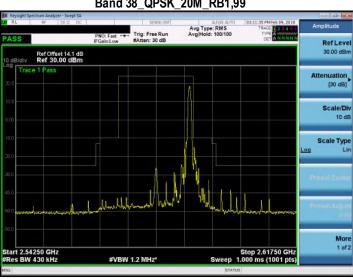

#### Band 38\_QPSK\_20M\_RB100,0

# Band 38\_QPSK\_20M\_RB100,0

### Band 38 QPSK 20M RB1,0

Band 38 QPSK 20M RB1.0

# Band 38\_QPSK\_20M\_RB1,99

Band 38\_QPSK\_20M\_RB1,99

Unless otherwise stated the results shown in this test report refer only to the sample(s) tested and such sample(s) are retained for 90 days only.