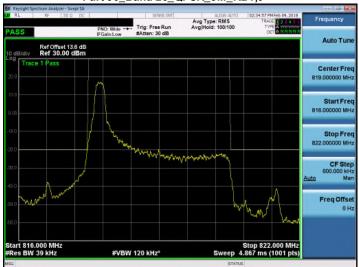

#### Part 90\_Band 26\_QPSK\_1.4M\_RB1,0

# Part 90\_Band 26\_16QAM\_1.4M\_RB1,0