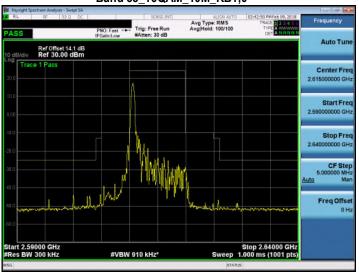

#### Band 38\_QPSK\_20M\_RB100,0

# Band 38\_QPSK\_20M\_RB100,0

### Band 38 QPSK 20M RB1,0

Band 38 QPSK 20M RB1.0