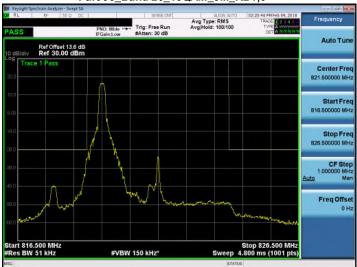

#### Part 90\_Band 26\_QPSK\_5M\_RB1,0

### Part 90\_Band 26\_16QAM\_5M\_RB1,0

### Part 90 Band 26 QPSK 5M RB1,24

Part 90 Band 26 16QAM 5M RB1,24

### Part 90\_Band 26\_QPSK\_5M\_RB25,0

Part 90\_Band 26\_16QAM\_5M\_RB25,0

Unless otherwise stated the results shown in this test report refer only to the sample(s) tested and such sample(s) are retained for 90 days only.