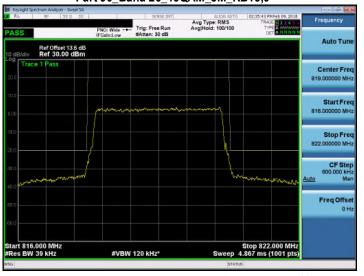

# Part 90\_Band 26\_QPSK\_1.4M\_RB6,0

Part 90\_Band 26\_QPSK\_1.4M\_RB6,0

Unless otherwise stated the results shown in this test report refer only to the sample(s) tested and such sample(s) are retained for 90 days only.