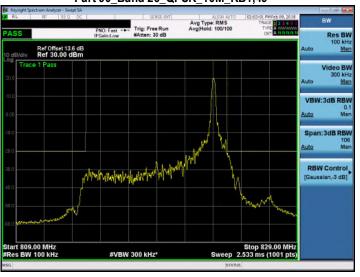

#### Part 90\_Band 26\_QPSK\_10M\_RB1,0

### Part 90 Band 26 QPSK 10M RB1,49

Part 90 Band 26 16QAM 10M RB1,49

# Part 90\_Band 26\_QPSK\_10M\_RB50,0

Part 90\_Band 26\_16QAM\_10M\_RB50,0

Unless otherwise stated the results shown in this test report refer only to the sample(s) tested and such sample(s) are retained for 90 days only.