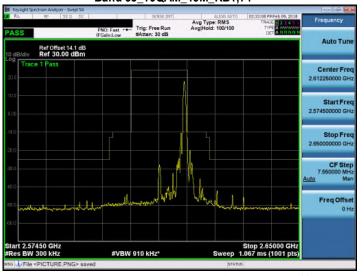

#### Band 38\_QPSK\_20M\_RB100,0

### Band 38\_16QAM\_20M\_RB100,0

## Band 38 16QAM\_20M\_RB1,0

Band 38 16QAM\_20M\_RB1,0

### Band 38\_16QAM\_20M\_RB1,99

Band 38\_16QAM\_20M\_RB1,99

Unless otherwise stated the results shown in this test report refer only to the sample(s) tested and such sample(s) are retained for 90 days only.