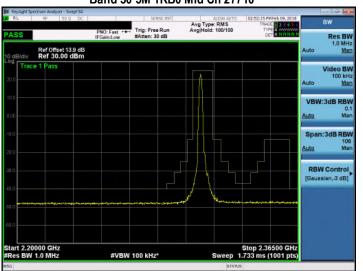

#### Band 38\_QPSK\_20M\_RB100,0

# Band 38\_QPSK\_20M\_RB100,0

### Band 38 QPSK 20M RB1,0

Band 38 QPSK 20M RB1.0

# Band 38\_QPSK\_20M\_RB1,99

Band 38\_QPSK\_20M\_RB1,99

Unless otherwise stated the results shown in this test report refer only to the sample(s) tested and such sample(s) are retained for 90 days only.