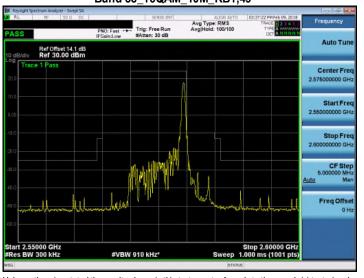

# Band 38 16QAM\_5M\_RB1,0

Band 38 QPSK 10M RB1.0

# Band 38\_16QAM\_5M\_RB1,24

Band 38\_QPSK\_10M\_RB1,49

Unless otherwise stated the results shown in this test report refer only to the sample(s) tested and such sample(s) are retained for 90 days only.