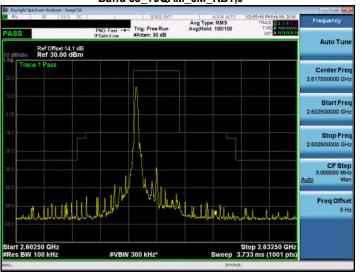

### Band 38 16QAM 20M RB1,0

Band 41 QPSK 5M RB1.0

# Band 38\_16QAM\_20M\_RB1,99

Band 41\_QPSK\_5M\_RB1,24

Unless otherwise stated the results shown in this test report refer only to the sample(s) tested and such sample(s) are retained for 90 days only.