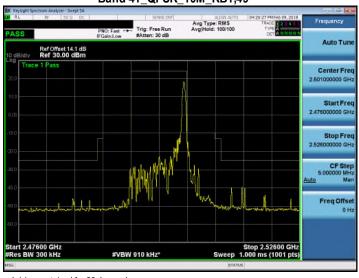

# Band 41 16QAM\_5M\_RB1,0

#### Band 41 16QAM 5M RB1.0

# Band 41\_16QAM\_5M\_RB1,24

Band 41\_16QAM\_5M\_RB1,24

Unless otherwise stated the results shown in this test report refer only to the sample(s) tested and such sample(s) are retained for 90 days only.