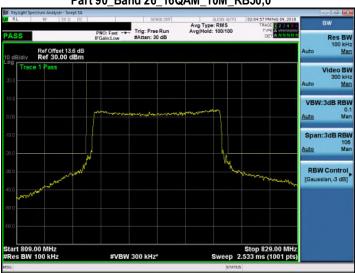

#### Band 38\_QPSK\_20M\_RB100,0

# Band 38\_QPSK\_20M\_RB100,0

### Band 38 QPSK 20M RB1,0

Band 38 QPSK 20M RB1.0

# Band 38\_QPSK\_20M\_RB1,99

Band 38\_QPSK\_20M\_RB1,99

Unless otherwise stated the results shown in this test report refer only to the sample(s) tested and such sample(s) are retained for 90 days only.