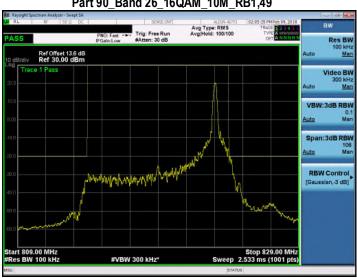

#### Part 90\_Band 26\_QPSK\_10M\_RB1,0

### Part 90 Band 26 QPSK 10M RB1,49

Part 90 Band 26 16QAM 10M RB1,49

# Part 90\_Band 26\_QPSK\_10M\_RB50,0

Part 90\_Band 26\_16QAM\_10M\_RB50,0

Unless otherwise stated the results shown in this test report refer only to the sample(s) tested and such sample(s) are retained for 90 days only.