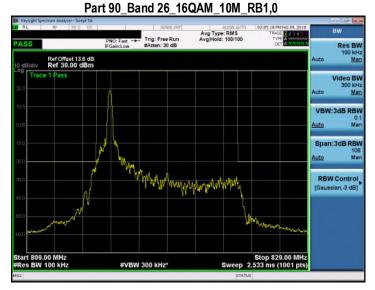

#### Part 90\_Band 26\_QPSK\_10M\_RB1,0

### Part 90 Band 26 QPSK 10M RB1,49

Part 90 Band 26 16QAM 10M RB1,49

# Part 90\_Band 26\_QPSK\_10M\_RB50,0

Part 90\_Band 26\_16QAM\_10M\_RB50,0

Unless otherwise stated the results shown in this test report refer only to the sample(s) tested and such sample(s) are retained for 90 days only.