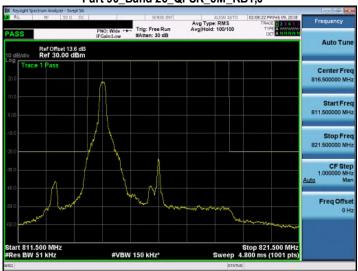

#### Part 90\_Band 26\_QPSK\_1.4M\_RB1,0

# Part 90\_Band 26\_16QAM\_1.4M\_RB1,0