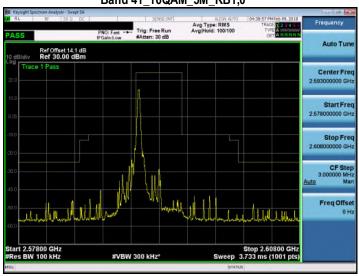

#### Band 41\_QPSK\_5M\_RB25,0

# Band 41\_16QAM\_5M\_RB25,0

# Band 41 16QAM\_5M\_RB1,0

#### Band 41 16QAM 5M RB1.0

# Band 41\_16QAM\_5M\_RB1,24

Band 41\_16QAM\_5M\_RB1,24

Unless otherwise stated the results shown in this test report refer only to the sample(s) tested and such sample(s) are retained for 90 days only.