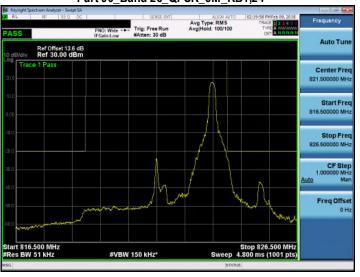

## Part 90\_Band 26\_16QAM\_5M\_RB1,0

# Part 90\_Band 26\_16QAM\_5M\_RB1,0

### Part 90 Band 26 16QAM 5M RB1,24

Part 90 Band 26 16QAM 5M RB1,24

# Part 90\_Band 26\_16QAM\_5M\_RB25,0

Part 90\_Band 26\_16QAM\_5M\_RB25,0

Unless otherwise stated the results shown in this test report refer only to the sample(s) tested and such sample(s) are retained for 90 days only.