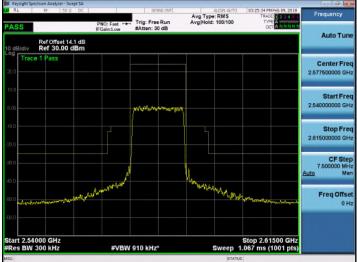

#### Band 38\_QPSK\_20M\_RB100,0

### Band 38\_16QAM\_20M\_RB100,0

## Band 38 16QAM\_20M\_RB1,0

Band 38 16QAM\_20M\_RB1,0

### Band 38\_16QAM\_20M\_RB1,99

Band 38\_16QAM\_20M\_RB1,99

Unless otherwise stated the results shown in this test report refer only to the sample(s) tested and such sample(s) are retained for 90 days only.