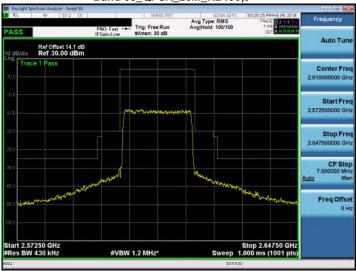

#### Band 38\_QPSK\_20M\_RB100,0

# Band 38\_QPSK\_20M\_RB100,0

### Band 38 QPSK 20M RB1,0

Band 38 QPSK 20M RB1.0

# Band 38\_QPSK\_20M\_RB1,99

Band 38\_QPSK\_20M\_RB1,99

Unless otherwise stated the results shown in this test report refer only to the sample(s) tested and such sample(s) are retained for 90 days only.