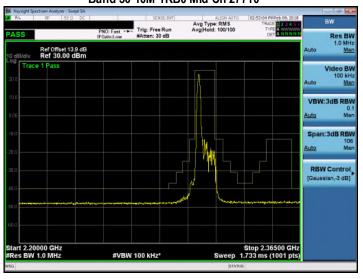

# Part 90\_Band 26\_QPSK\_1.4M\_RB6,0

Part 90\_Band 26\_QPSK\_1.4M\_RB6,0

Unless otherwise stated the results shown in this test report refer only to the sample(s) tested and such sample(s) are retained for 90 days only.