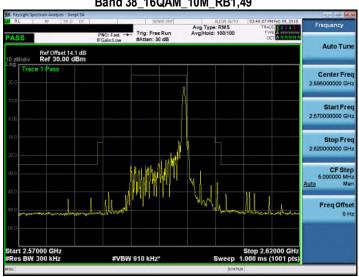

### Band 38 16QAM 20M RB1,0

Band 41 QPSK 5M RB1.0

# Band 38\_16QAM\_20M\_RB1,99

Band 41\_QPSK\_5M\_RB1,24

Unless otherwise stated the results shown in this test report refer only to the sample(s) tested and such sample(s) are retained for 90 days only.