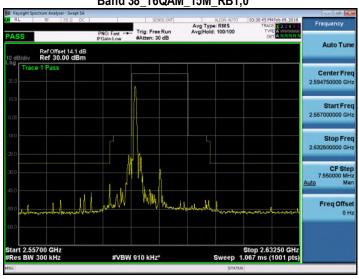

#### Band 38\_16QAM\_20M\_RB100,0

### Band 38\_16QAM\_20M\_RB100,0

### Band 38 16QAM 20M RB1,0

Band 41 QPSK 5M RB1.0

# Band 38\_16QAM\_20M\_RB1,99

Band 41\_QPSK\_5M\_RB1,24

Unless otherwise stated the results shown in this test report refer only to the sample(s) tested and such sample(s) are retained for 90 days only.