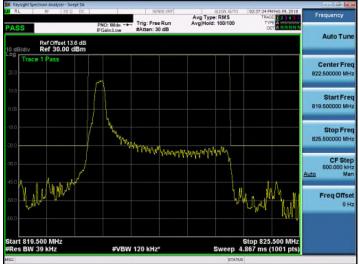

# Part 90\_Band 26\_QPSK\_3M\_RB15,0

Part 90\_Band 26\_QPSK\_3M\_RB15,0

Unless otherwise stated the results shown in this test report refer only to the sample(s) tested and such sample(s) are retained for 90 days only.