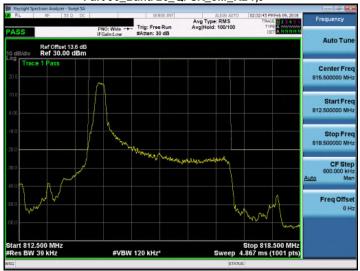

# Part 90\_Band 26\_QPSK\_1.4M\_RB6,0

Part 90\_Band 26\_QPSK\_1.4M\_RB6,0

Unless otherwise stated the results shown in this test report refer only to the sample(s) tested and such sample(s) are retained for 90 days only.