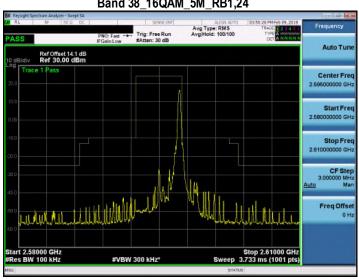

# Band 38\_16QAM\_20M\_RB1,99

Band 41\_QPSK\_5M\_RB1,24

Unless otherwise stated the results shown in this test report refer only to the sample(s) tested and such sample(s) are retained for 90 days only.