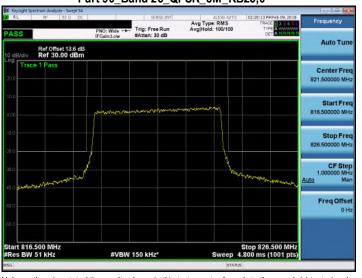

#### Part 90\_Band 26\_QPSK\_5M\_RB1,0

### Part 90\_Band 26\_16QAM\_5M\_RB1,0

### Part 90 Band 26 QPSK 5M RB1,24

Part 90 Band 26 16QAM 5M RB1,24

### Part 90\_Band 26\_QPSK\_5M\_RB25,0

Part 90\_Band 26\_16QAM\_5M\_RB25,0

Unless otherwise stated the results shown in this test report refer only to the sample(s) tested and such sample(s) are retained for 90 days only.