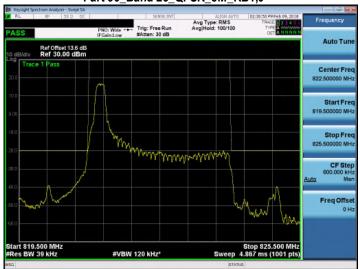

#### Part 90\_Band 26\_QPSK\_3M\_RB1,0

### Part 90\_Band 26\_16QAM\_3M\_RB1,0

#### Part 90 Band 26 QPSK 3M RB1,14

Part 90 Band 26 16QAM 3M RB1,14