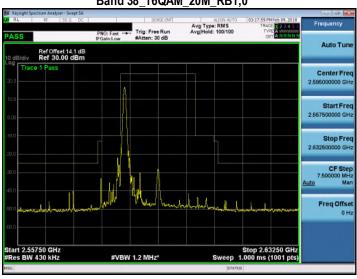

#### Band 38\_QPSK\_20M\_RB100,0

# Band 38\_QPSK\_20M\_RB100,0

### Band 38 QPSK 20M RB1,0

Band 38 QPSK 20M RB1.0

# Band 38\_QPSK\_20M\_RB1,99

Band 38\_QPSK\_20M\_RB1,99

Unless otherwise stated the results shown in this test report refer only to the sample(s) tested and such sample(s) are retained for 90 days only.