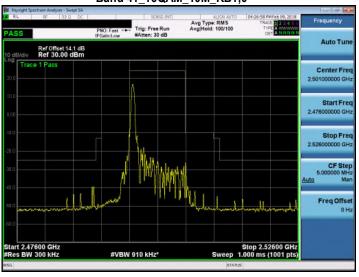

#### Band 41 QPSK 10M RB1.0

# Band 41\_16QAM\_5M\_RB1,24

Band 41\_QPSK\_10M\_RB1,49

Unless otherwise stated the results shown in this test report refer only to the sample(s) tested and such sample(s) are retained for 90 days only. 따라 모습했다. 나 돼도 살면, 사 기속 표착하고, 고고해안 함께.