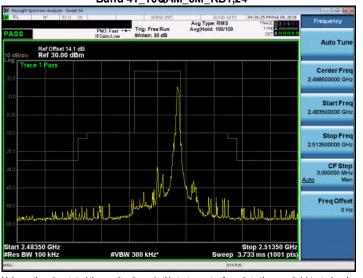

### Band 38 16QAM 20M RB1,0

Band 41 QPSK 5M RB1.0

# Band 38\_16QAM\_20M\_RB1,99

Band 41\_QPSK\_5M\_RB1,24

Unless otherwise stated the results shown in this test report refer only to the sample(s) tested and such sample(s) are retained for 90 days only.