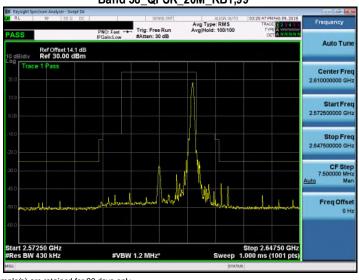

#### Band 38\_QPSK\_20M\_RB100,0

# Band 38\_QPSK\_20M\_RB100,0

### Band 38 QPSK 20M RB1,0

Band 38 QPSK 20M RB1.0

# Band 38\_QPSK\_20M\_RB1,99

Band 38\_QPSK\_20M\_RB1,99

Unless otherwise stated the results shown in this test report refer only to the sample(s) tested and such sample(s) are retained for 90 days only.