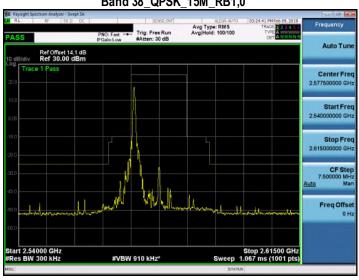

### Band 38 16QAM 20M RB1,0

Band 41 QPSK 5M RB1.0

# Band 38\_16QAM\_20M\_RB1,99

Band 41\_QPSK\_5M\_RB1,24

Unless otherwise stated the results shown in this test report refer only to the sample(s) tested and such sample(s) are retained for 90 days only.