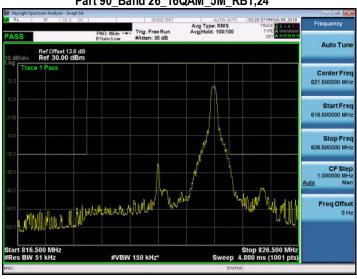

#### Part 90\_Band 26\_QPSK\_5M\_RB1,0

### Part 90\_Band 26\_16QAM\_5M\_RB1,0

### Part 90 Band 26 QPSK 5M RB1,24

Part 90 Band 26 16QAM 5M RB1,24