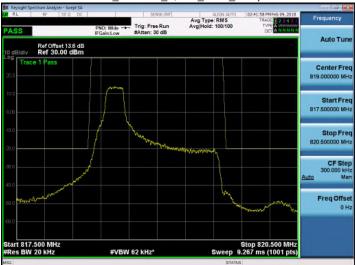

### Band 30 5M 1RB0 Low Ch 27685

### Band 30 5M 1RB0 High Ch 27735

### Band 30 10M 1RB0 Mid Ch 27710

Band 38 QPSK 5M RB1.0

### Band 30 5M 1RB0 Mid Ch 27710

Band 38\_QPSK\_5M\_RB1,24

Unless otherwise stated the results shown in this test report refer only to the sample(s) tested and such sample(s) are retained for 90 days only.