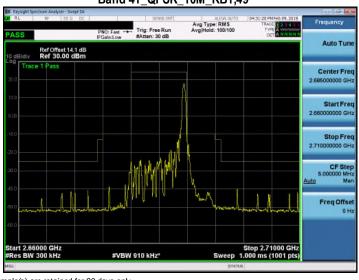

#### Band 41\_16QAM\_10M\_RB50,0

# Band 41\_16QAM\_10M\_RB50,0

### Band 41 16QAM 10M RB1,0

Band 41 QPSK 15M RB1.0

# Band 41\_16QAM\_10M\_RB1,49

Band 41\_QPSK\_15M\_RB1,74

Unless otherwise stated the results shown in this test report refer only to the sample(s) tested and such sample(s) are retained for 90 days only.