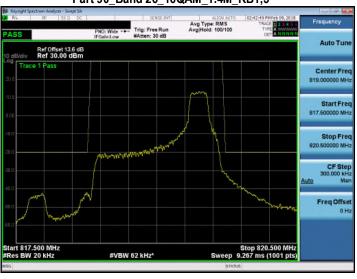

# Part 90\_Band 26\_16QAM\_1.4M\_RB1,0

### Part 90 Band 26 QPSK 1.4M RB1,5

Part 90 Band 26 16QAM 1.4M RB1,5