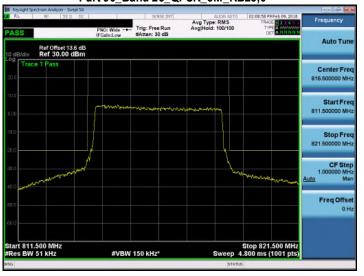

#### Part 90\_Band 26\_QPSK\_1.4M\_RB1,0

# Part 90\_Band 26\_16QAM\_1.4M\_RB1,0