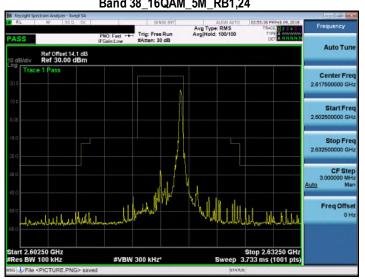

# Band 41 16QAM\_5M\_RB1,0

#### Band 41 16QAM 5M RB1.0

# Band 41\_16QAM\_5M\_RB1,24

Band 41\_16QAM\_5M\_RB1,24

Unless otherwise stated the results shown in this test report refer only to the sample(s) tested and such sample(s) are retained for 90 days only.