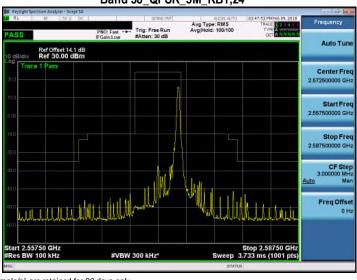

### Band 30 5M 1RB0 Low Ch 27685

### Band 30 5M 1RB0 High Ch 27735

### Band 30 10M 1RB0 Mid Ch 27710

Band 38 QPSK 5M RB1.0

### Band 30 5M 1RB0 Mid Ch 27710

Band 38\_QPSK\_5M\_RB1,24

Unless otherwise stated the results shown in this test report refer only to the sample(s) tested and such sample(s) are retained for 90 days only.