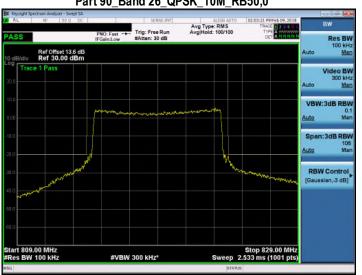

#### Part 90\_Band 26\_QPSK\_10M\_RB1,0

### Part 90 Band 26 QPSK 10M RB1,49

Part 90 Band 26 16QAM 10M RB1,49

# Part 90\_Band 26\_QPSK\_10M\_RB50,0

Part 90\_Band 26\_16QAM\_10M\_RB50,0

Unless otherwise stated the results shown in this test report refer only to the sample(s) tested and such sample(s) are retained for 90 days only.