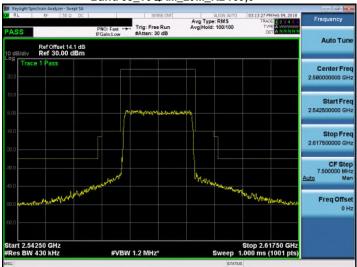

#### Band 38\_QPSK\_20M\_RB100,0

### Band 38\_16QAM\_20M\_RB100,0

## Band 38 16QAM\_20M\_RB1,0

Band 38 16QAM\_20M\_RB1,0

### Band 38\_16QAM\_20M\_RB1,99

Band 38\_16QAM\_20M\_RB1,99

Unless otherwise stated the results shown in this test report refer only to the sample(s) tested and such sample(s) are retained for 90 days only.