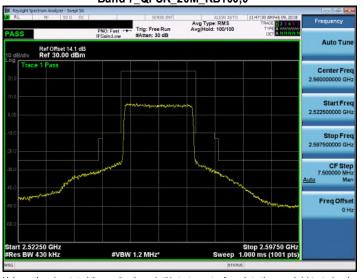

# Band 7\_16QAM\_20M\_RB100,0

Band 7\_16QAM\_20M\_RB100,0

Unless otherwise stated the results shown in this test report refer only to the sample(s) tested and such sample(s) are retained for 90 days only.