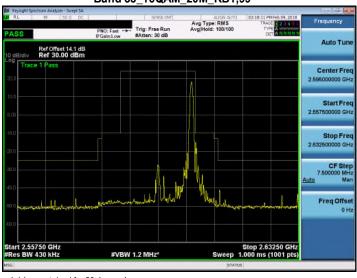

#### Band 38\_QPSK\_20M\_RB100,0

### Band 38\_16QAM\_20M\_RB100,0

## Band 38 16QAM\_20M\_RB1,0

Band 38 16QAM\_20M\_RB1,0

### Band 38\_16QAM\_20M\_RB1,99

Band 38\_16QAM\_20M\_RB1,99

Unless otherwise stated the results shown in this test report refer only to the sample(s) tested and such sample(s) are retained for 90 days only.