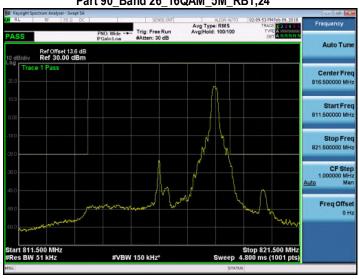

#### Part 90 Band 26 QPSK 5M RB1,24

Part 90 Band 26 QPSK 5M RB1,24

# Part 90\_Band 26\_QPSK\_5M\_RB25,0

Part 90\_Band 26\_QPSK\_5M\_RB25,0

Unless otherwise stated the results shown in this test report refer only to the sample(s) tested and such sample(s) are retained for 90 days only.