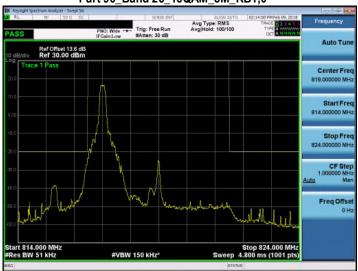

#### Part 90\_Band 26\_QPSK\_5M\_RB1,0

### Part 90\_Band 26\_16QAM\_5M\_RB1,0

### Part 90 Band 26 QPSK 5M RB1,24

Part 90 Band 26 16QAM 5M RB1,24

### Part 90\_Band 26\_QPSK\_5M\_RB25,0

Part 90\_Band 26\_16QAM\_5M\_RB25,0

Unless otherwise stated the results shown in this test report refer only to the sample(s) tested and such sample(s) are retained for 90 days only.