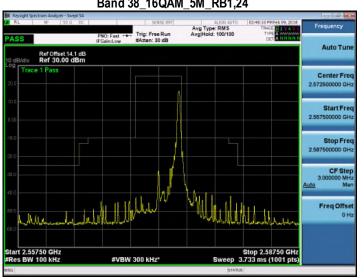

### Band 38 16QAM 20M RB1,0

Band 41 QPSK 5M RB1.0

# Band 38\_16QAM\_20M\_RB1,99

Band 41\_QPSK\_5M\_RB1,24

Unless otherwise stated the results shown in this test report refer only to the sample(s) tested and such sample(s) are retained for 90 days only.