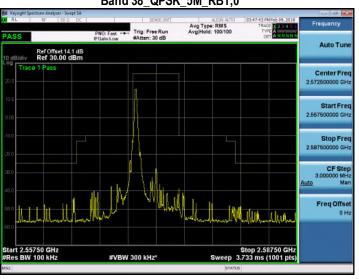

### Band 30 5M 1RB0 Low Ch 27685

### Band 30 5M 1RB0 High Ch 27735

### Band 30 10M 1RB0 Mid Ch 27710

Band 38 QPSK 5M RB1.0

### Band 30 5M 1RB0 Mid Ch 27710

Band 38\_QPSK\_5M\_RB1,24

Unless otherwise stated the results shown in this test report refer only to the sample(s) tested and such sample(s) are retained for 90 days only.