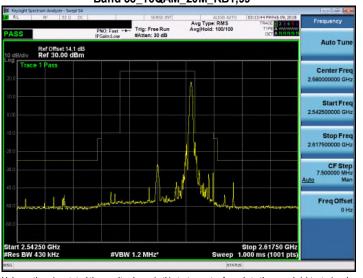

#### Band 38\_QPSK\_20M\_RB100,0

### Band 38\_16QAM\_20M\_RB100,0

## Band 38 16QAM\_20M\_RB1,0

Band 38 16QAM\_20M\_RB1,0

### Band 38\_16QAM\_20M\_RB1,99

Band 38\_16QAM\_20M\_RB1,99

Unless otherwise stated the results shown in this test report refer only to the sample(s) tested and such sample(s) are retained for 90 days only.