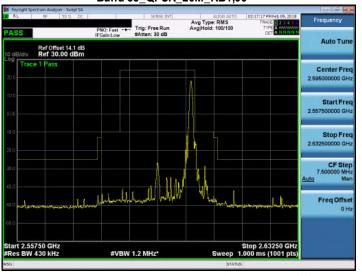

### Band 38 QPSK 20M RB1,0

Band 38 QPSK 20M RB1.0

# Band 38\_QPSK\_20M\_RB1,99

Band 38\_QPSK\_20M\_RB1,99

Unless otherwise stated the results shown in this test report refer only to the sample(s) tested and such sample(s) are retained for 90 days only.