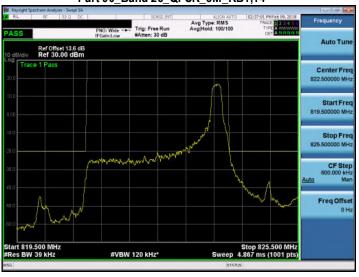

# Part 90\_Band 26\_QPSK\_3M\_RB15,0

Part 90\_Band 26\_16QAM\_3M\_RB15,0

Unless otherwise stated the results shown in this test report refer only to the sample(s) tested and such sample(s) are retained for 90 days only.