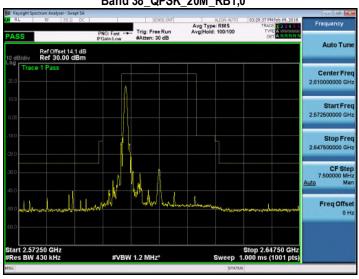

### Band 38 QPSK 20M RB1,0

Band 38 QPSK 20M RB1.0

# Band 38\_QPSK\_20M\_RB1,99

Band 38\_QPSK\_20M\_RB1,99

Unless otherwise stated the results shown in this test report refer only to the sample(s) tested and such sample(s) are retained for 90 days only.