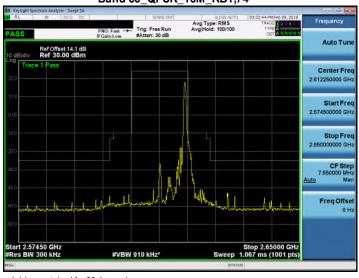

#### Band 38\_QPSK\_20M\_RB100,0

# Band 38\_QPSK\_20M\_RB100,0

### Band 38 QPSK 20M RB1,0

Band 38 QPSK 20M RB1.0

# Band 38\_QPSK\_20M\_RB1,99

Band 38\_QPSK\_20M\_RB1,99

Unless otherwise stated the results shown in this test report refer only to the sample(s) tested and such sample(s) are retained for 90 days only.