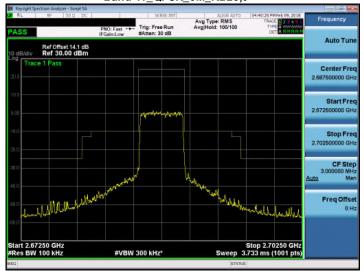

#### Band 38\_16QAM\_20M\_RB100,0

### Band 38\_16QAM\_20M\_RB100,0

### Band 38 16QAM 20M RB1,0

Band 41 QPSK 5M RB1.0

# Band 38\_16QAM\_20M\_RB1,99

Band 41\_QPSK\_5M\_RB1,24

Unless otherwise stated the results shown in this test report refer only to the sample(s) tested and such sample(s) are retained for 90 days only.