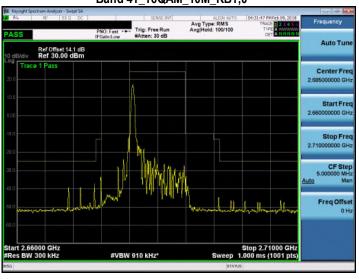

# Band 38\_16QAM\_20M\_RB1,99

Band 41\_QPSK\_5M\_RB1,24

Unless otherwise stated the results shown in this test report refer only to the sample(s) tested and such sample(s) are retained for 90 days only.