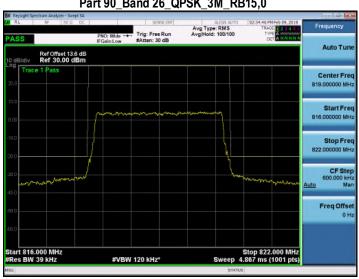

# Part 90\_Band 26\_QPSK\_3M\_RB15,0

Part 90\_Band 26\_QPSK\_3M\_RB15,0

Unless otherwise stated the results shown in this test report refer only to the sample(s) tested and such sample(s) are retained for 90 days only.