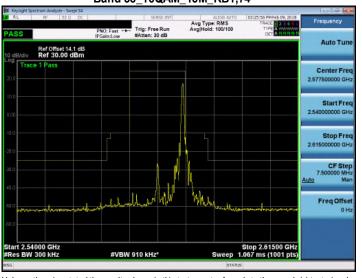

#### Band 38\_QPSK\_20M\_RB100,0

# Band 38\_QPSK\_20M\_RB100,0

### Band 38 QPSK 20M RB1,0

Band 38 QPSK 20M RB1.0

# Band 38\_QPSK\_20M\_RB1,99

Band 38\_QPSK\_20M\_RB1,99

Unless otherwise stated the results shown in this test report refer only to the sample(s) tested and such sample(s) are retained for 90 days only.