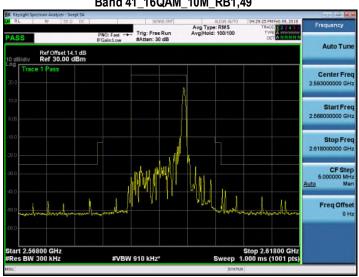

### Band 38 16QAM 20M RB1,0

Band 41 QPSK 5M RB1.0

# Band 38\_16QAM\_20M\_RB1,99

Band 41\_QPSK\_5M\_RB1,24

Unless otherwise stated the results shown in this test report refer only to the sample(s) tested and such sample(s) are retained for 90 days only.