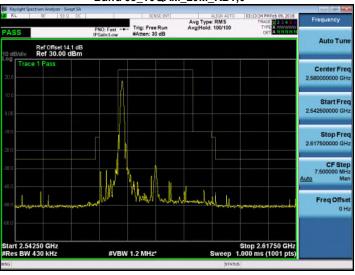

#### Band 38\_QPSK\_20M\_RB100,0

### Band 38\_16QAM\_20M\_RB100,0

## Band 38 16QAM\_20M\_RB1,0

Band 38 16QAM\_20M\_RB1,0

### Band 38\_16QAM\_20M\_RB1,99

Band 38\_16QAM\_20M\_RB1,99

Unless otherwise stated the results shown in this test report refer only to the sample(s) tested and such sample(s) are retained for 90 days only.