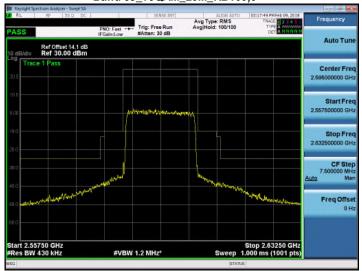

#### Band 38\_16QAM\_20M\_RB100,0

### Band 38\_16QAM\_20M\_RB100,0

### Band 38 16QAM 20M RB1,0

Band 41 QPSK 5M RB1.0

# Band 38\_16QAM\_20M\_RB1,99

Band 41\_QPSK\_5M\_RB1,24

Unless otherwise stated the results shown in this test report refer only to the sample(s) tested and such sample(s) are retained for 90 days only.