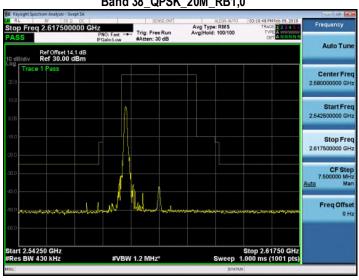

#### Band 38\_QPSK\_20M\_RB100,0

# Band 38\_QPSK\_20M\_RB100,0

### Band 38 QPSK 20M RB1,0

Band 38 QPSK 20M RB1.0

# Band 38\_QPSK\_20M\_RB1,99

Band 38\_QPSK\_20M\_RB1,99

Unless otherwise stated the results shown in this test report refer only to the sample(s) tested and such sample(s) are retained for 90 days only.