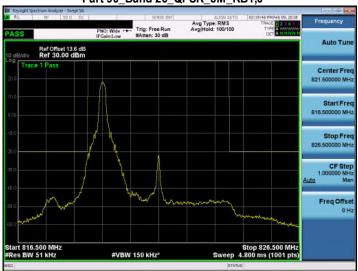

#### Part 90\_Band 26\_QPSK\_5M\_RB1,0

### Part 90\_Band 26\_16QAM\_5M\_RB1,0

### Part 90 Band 26 QPSK 5M RB1,24

Part 90 Band 26 16QAM 5M RB1,24

### Part 90\_Band 26\_QPSK\_5M\_RB25,0

Part 90\_Band 26\_16QAM\_5M\_RB25,0

Unless otherwise stated the results shown in this test report refer only to the sample(s) tested and such sample(s) are retained for 90 days only.