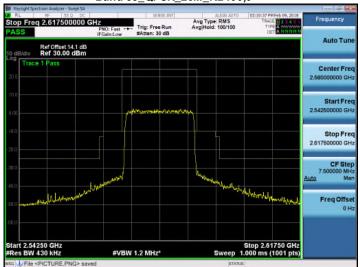

#### Band 38\_16QAM\_20M\_RB100,0

### Band 38\_16QAM\_20M\_RB100,0

### Band 38 16QAM 20M RB1,0

Band 41 QPSK 5M RB1.0

# Band 38\_16QAM\_20M\_RB1,99

Band 41\_QPSK\_5M\_RB1,24

Unless otherwise stated the results shown in this test report refer only to the sample(s) tested and such sample(s) are retained for 90 days only.