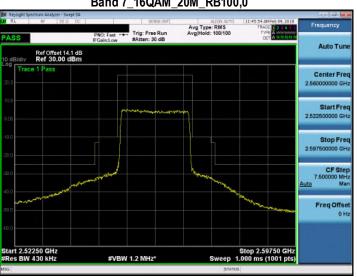

### Band 7\_16QAM\_20M\_RB1,0

### Band 7\_QPSK\_20M\_RB100,0

Band 7\_16QAM\_20M\_RB100,0

Unless otherwise stated the results shown in this test report refer only to the sample(s) tested and such sample(s) are retained for 90 days only.