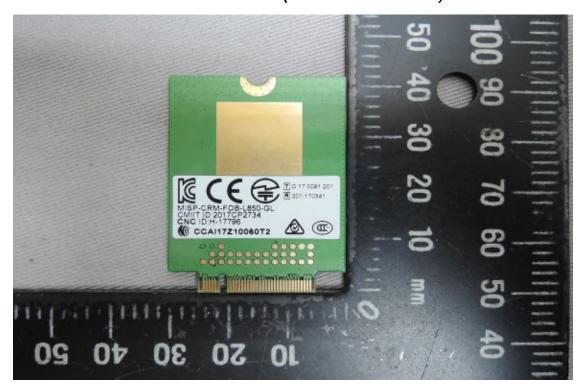

### WWAN Module - 2 (Model No.: L850-GL)

WWAN Module - 3 (Model No.: L850-GL)

Unless otherwise stated the results shown in this test report refer only to the sample(s) tested and such sample(s) are retained for 90 days only. 除非另有說明,此報告結果僅對測試之樣品負責,同時此樣品僅保留90天。本報告未經本公司書面許可,不可部份複製。
This document is issued by the Company subject to its General Conditions of Service printed overleaf, available on request or accessible at <a href="https://www.sgs.com/terms">www.sgs.com/terms</a> and conditions.htm and, for elec-Inis occument is sisted by the Company subject to its General Conditions of Service printed overlead; available on request of accessible at <a href="https://www.sgs.com/tems.and.conditions.of/">www.sgs.com/tems.and.conditions.of/</a> represented to the final to th