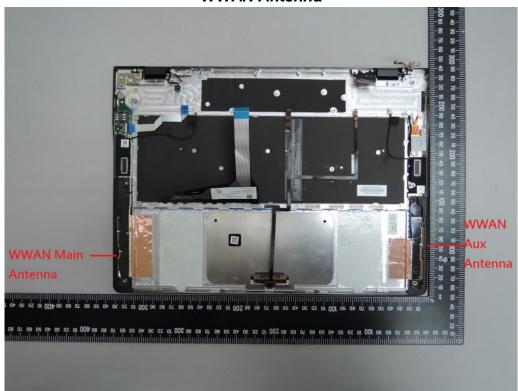

### WWAN Antenna

Unless otherwise stated the results shown in this test report refer only to the sample(s) tested and such sample(s) are retained for 90 days only. 除非另有說明,此報告結果僅對測試之樣品負責,同時此樣品僅保留90天。本報告未經本公司書面許可,不可部份複製。
This document is issued by the Company subject to its General Conditions of Service printed overleaf, available on request or accessible at <a href="https://www.sgs.com/terms">www.sgs.com/terms</a> and conditions.htm and, for elec-