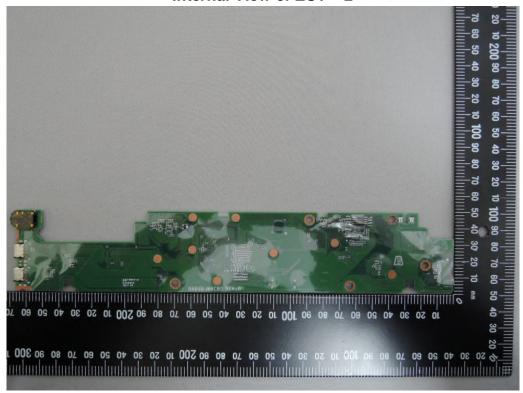

### WWAN Module - 2 (Model No.: L850-GL)

WWAN Module - 3 (Model No.: L850-GL)

Unless otherwise stated the results shown in this test report refer only to the sample(s) tested and such sample(s) are retained for 90 days only. 除非另有說明,此報告結果僅對測試之樣品負責,同時此樣品僅保留90天。本報告未經本公司書面許可,不可部份複製。
This document is issued by the Company subject to its General Conditions of Service printed overleaf, available on request or accessible at <a href="https://www.sgs.com/terms">www.sgs.com/terms</a> and conditions.htm and, for elec-Inis occument is sisted by the Company subject to its General Conditions of Service printed overlead; available on request of accessible at <a href="https://www.sgs.com/tems.and.conditions.of/">www.sgs.com/tems.and.conditions.of/</a> represented to the final to th