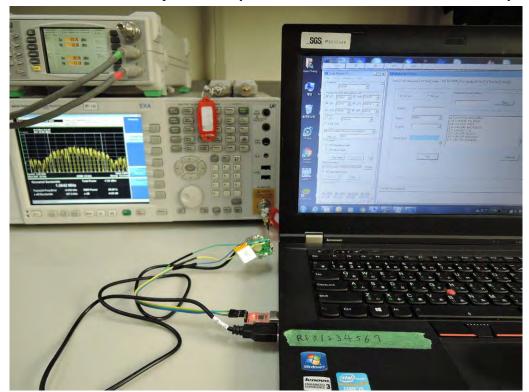

# **Conducted Setup Photo (Measurement at Antenna Port)**

Unless otherwise stated the results shown in this test report refer only to the sample(s) tested and such sample(s) are retained for 90 days only.