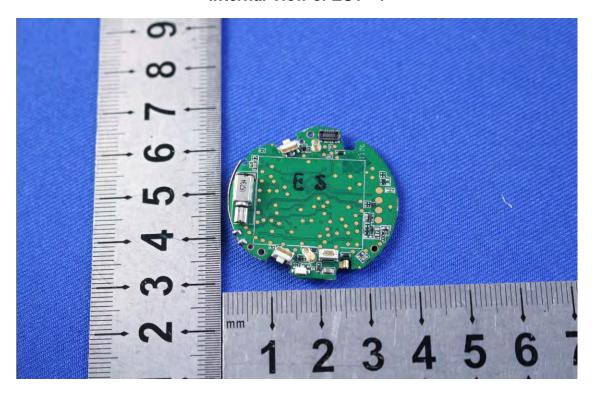

## Internal View of EUT -1

BT Antenna

Unless otherwise stated the results shown in this test report refer only to the sample(s) tested and such sample(s) are retained for 90 days only.

除非另有說明,此報告結果僅對測試之樣品負責,同時此樣品僅保留90天。本報告未經本公司書面許可,不可部份複製。