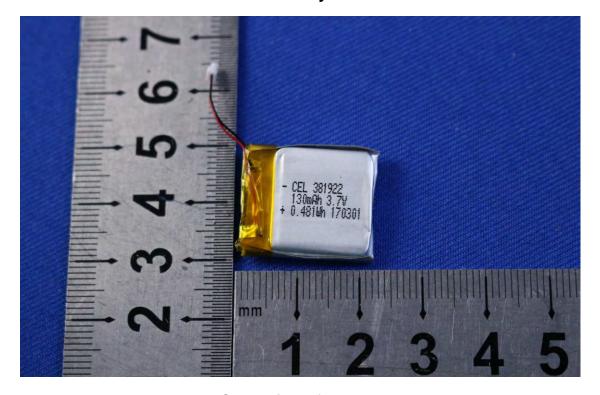

## INTERNAL PHOTOGRAPHS OF EUT

Battery

Open View of EUT - 1

Unless otherwise stated the results shown in this test report refer only to the sample(s) tested and such sample(s) are retained for 90 days only.