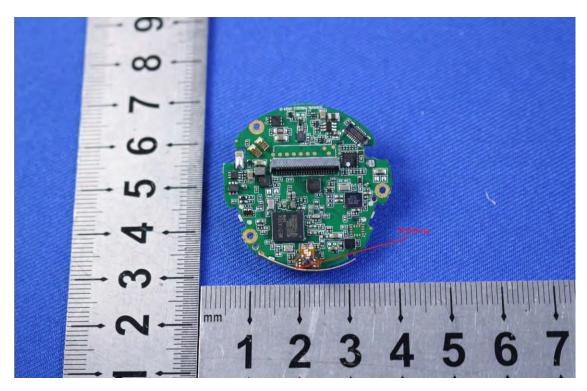

## Internal View of EUT -1

BT Antenna

Unless otherwise stated the results shown in this test report refer only to the sample(s) tested and such sample(s) are retained for 90 days only.

除非另有說明,此報告結果僅對測試之樣品負責,同時此樣品僅保留90天。本報告未經本公司書面許可,不可部份複製。