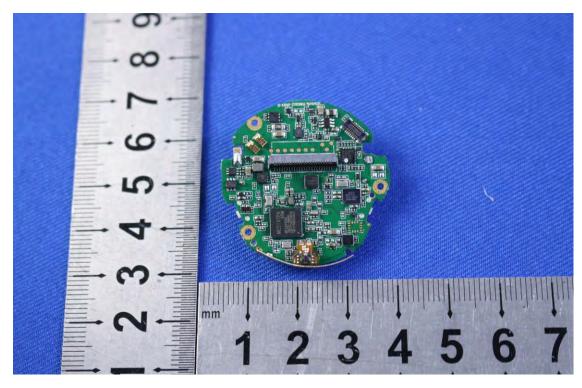

## INTERNAL PHOTOGRAPHS OF EUT

Battery

Open View of EUT - 1

Unless otherwise stated the results shown in this test report refer only to the sample(s) tested and such sample(s) are retained for 90 days only.