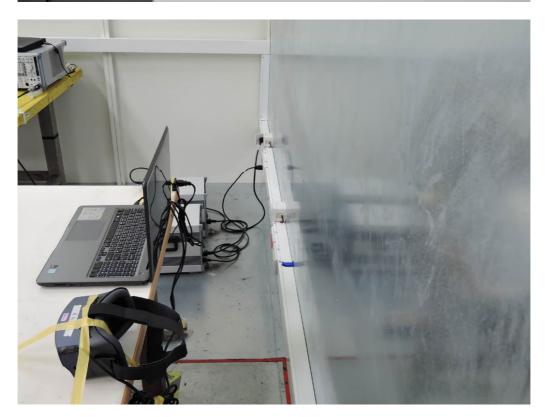

## PHOTOGRAPHS OF SET UP

Radiated Emission Set up Photos (Below 30MHz)

Radiated Emission Set up Photos (Below 1GHz)

Unless otherwise stated the results shown in this test report refer only to the sample(s) tested and such sample(s) are retained for 90 days only.