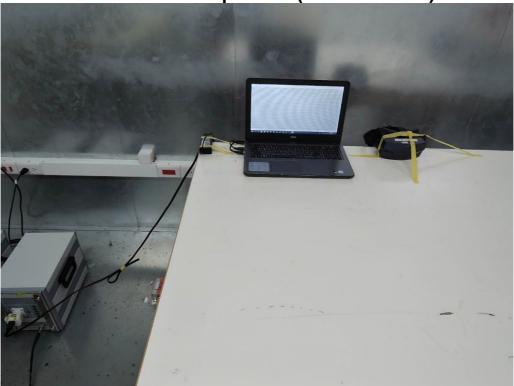

## PHOTOGRAPHS OF SET UP

Radiated Emission Set up Photos (Below 30MHz)

Radiated Emission Set up Photos (Below 1GHz)

Unless otherwise stated the results shown in this test report refer only to the sample(s) tested and such sample(s) are retained for 90 days only.