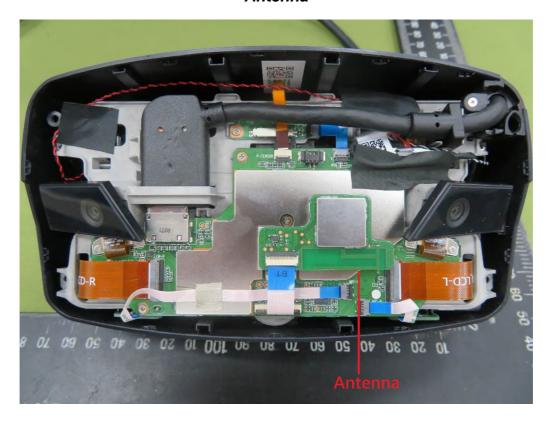

SGS Taiwan Ltd. No.134, WuKungRoad, NewTaipeilndustrialPark, WukuDistrict, NewTaipeiCity, Taiwan 24803/新北市五股區新北產業園區五工路 134 號

台灣檢驗科技股份有限公司

t (886-2) 2299-3279

Antenna

Unless otherwise stated the results shown in this test report refer only to the sample(s) tested and such sample(s) are retained for 90 days only.