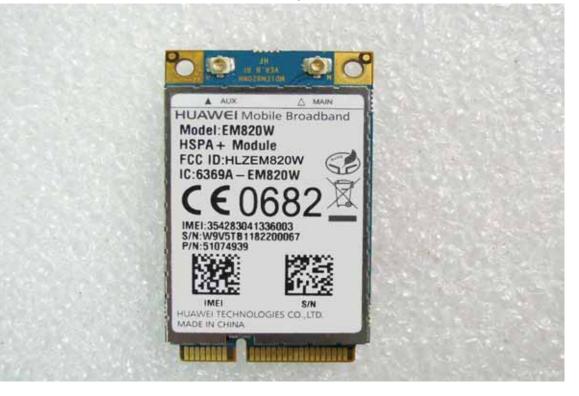

Report No.: EH/2013/90028 Issue Date: Oct. 08, 2013

Internal View of EUT – 6

Internal View of EUT – 7 (Main Antenna)

s otherwise stated the results shown in this test report refer only to the sample(s) tested and such sample(s) are retained for 90 days only.

Report No.: EH/2013/90028 Issue Date: Oct. 08, 2013