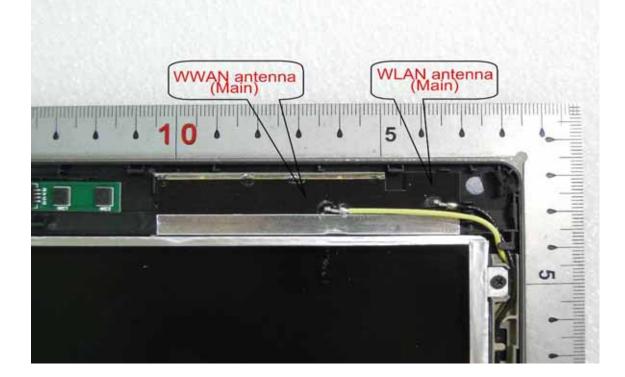

Report No.: EH/2013/90028 Issue Date: Oct. 08, 2013

Internal View of EUT – 6

Internal View of EUT – 7 (Main Antenna)

s otherwise stated the results shown in this test report refer only to the sample(s) tested and such sample(s) are retained for 90 days only.

Report No.: EH/2013/90028 Issue Date: Oct. 08, 2013