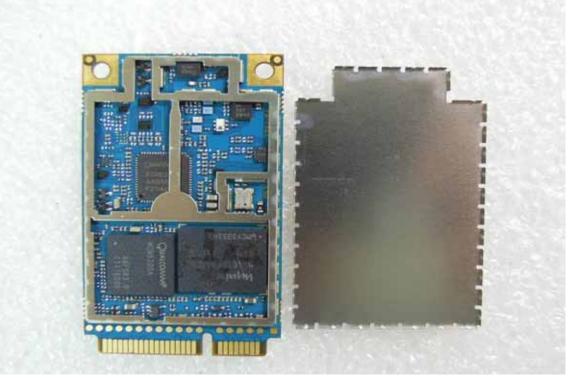

Report No.: EH/2013/90028 Issue Date: Oct. 08, 2013

Internal View of EUT – 6

Internal View of EUT – 7 (Main Antenna)

s otherwise stated the results shown in this test report refer only to the sample(s) tested and such sample(s) are retained for 90 days only.