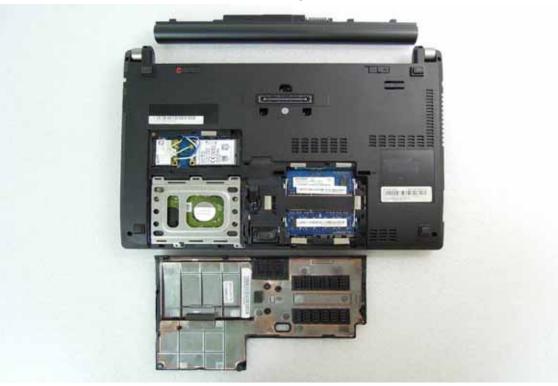

Report No.: EH/2013/90028 Issue Date: Oct. 08, 2013

**Open View of EUT-2** 

Internal View of EUT – 1

s otherwise stated the results shown in this test report refer only to the sample(s) tested and such sample(s) are retained for 90 days only.