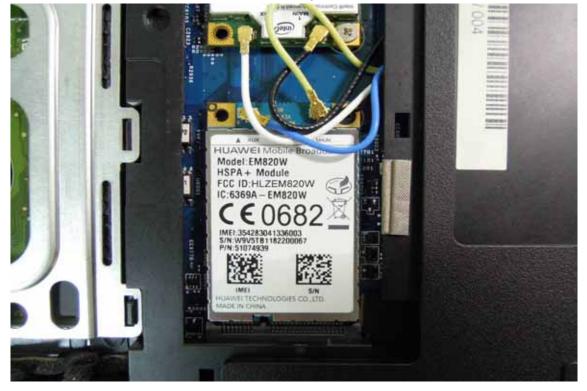

Report No.: EH/2013/90028 Issue Date: Oct. 08, 2013

Internal View of EUT – 6

Internal View of EUT – 7 (Main Antenna)

s otherwise stated the results shown in this test report refer only to the sample(s) tested and such sample(s) are retained for 90 days only.

Report No.: EH/2013/90028 Issue Date: Oct. 08, 2013