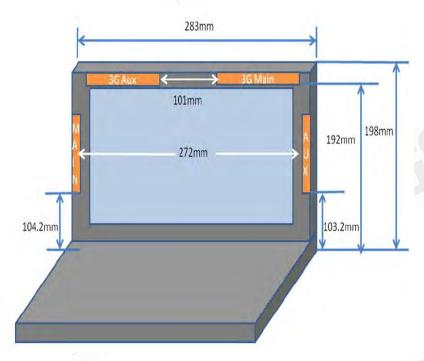

Fig.3 Antenna position of EUT

Fig.4 Laptop mode

Unless otherwise stated the results shown in this test report refer only to the sample(s) tested and such sample(s) are retained for 90 days only. 除非另有說明,此報告結果僅對測試之樣品負責,同時此樣品僅保留90天。本報告未經本公司書面許可,不可部份複製。