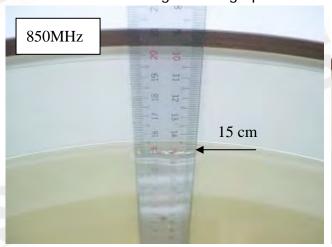

## 10. Photographs of Test Setup

Fig.1 Photograph of the SAR measurement System

Fig. 2.1 Photograph of the Tissue Simulant Fluid liquid depth 15cm for Flat (Body)

Fig. 2.2 Photograph of the Tissue Simulant Fluid liquid depth 15cm for Flat (Body)