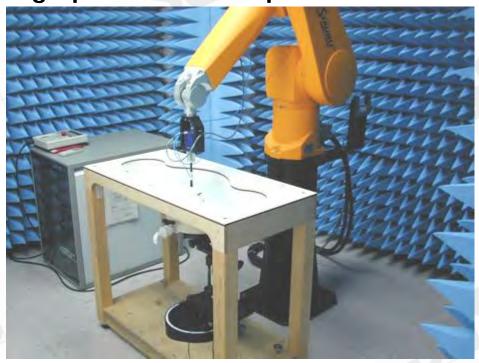

## 10. Photographs of Test Setup

Fig.1 Photograph of the SAR measurement System

Fig. 2.1 Photograph of the Tissue Simulant Fluid liquid depth 15cm for Flat (Body)

Fig. 2.2 Photograph of the Tissue Simulant Fluid liquid depth 15cm for Flat (Body)