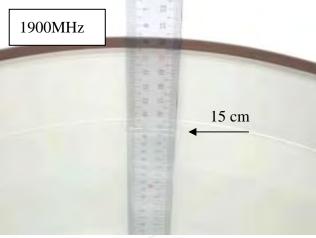

## 10. Photographs of Test Setup

Fig.1 Photograph of the SAR measurement System

Fig. 2.1 Photograph of the Tissue Simulant Fluid liquid depth 15cm for Flat (Body)

Fig. 2.2 Photograph of the Tissue Simulant Fluid liquid depth 15cm for Flat (Body)