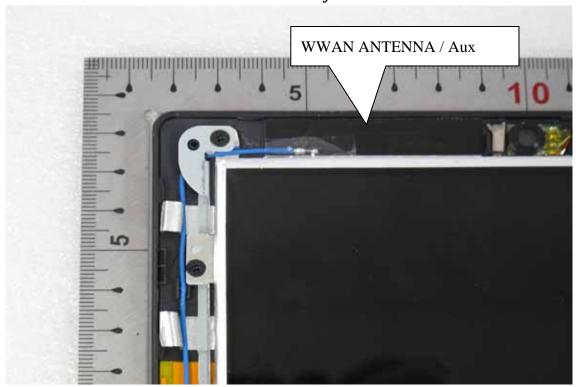

## Antenna- Left

Antenna- Right

~ End of Report ~

Unless otherwise stated the results shown in this test report refer only to the sample(s) tested and such sample(s) are retained for 90 days only. 除非另有說明,此報告結果僅對測試之樣品負責,同時此樣品僅保留90天。本報告未經本公司書面許可,不可部份複製。