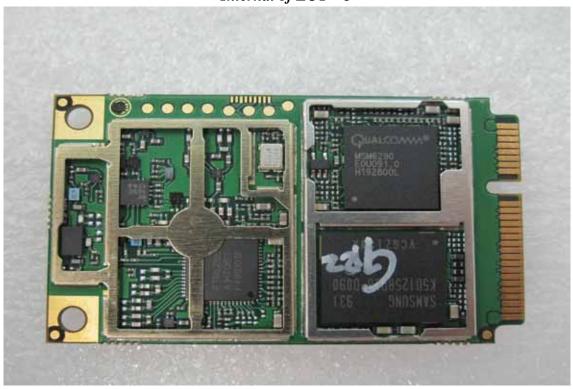

## Internal of EUT – 1

Internal of EUT – 2

Unless otherwise stated the results shown in this test report refer only to the sample(s) tested and such sample(s) are retained for 90 days only. 除非另有說明,此報告結果僅對測試之樣品負責,同時此樣品僅保留90天。本報告未經本公司書面許可,不可部份複製。