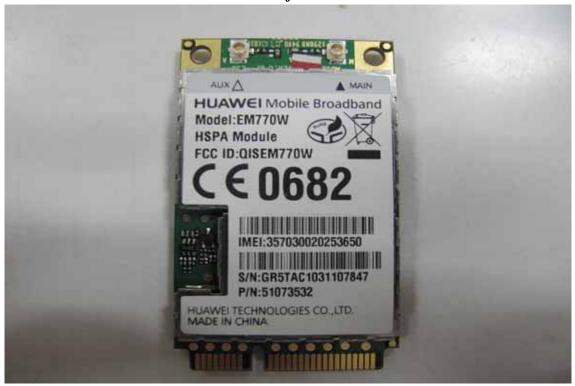

## Open View of EUT - 1

Open View of EUT - 2

Unless otherwise stated the results shown in this test report refer only to the sample(s) tested and such sample(s) are retained for 90 days only. 除非另有說明,此報告結果僅對測試之樣品負責,同時此樣品僅保留90天。本報告未經本公司書面許可,不可部份複製。