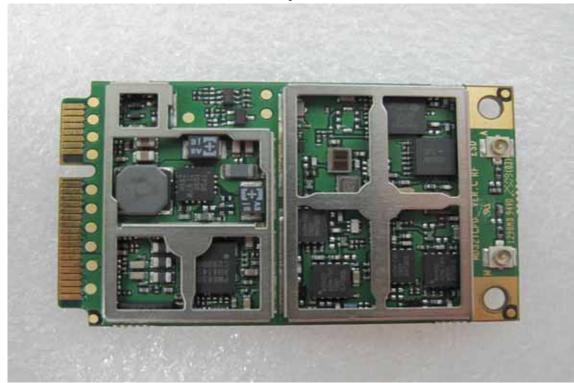

## Internal of EUT – 3

Internal of EUT – 4

Unless otherwise stated the results shown in this test report refer only to the sample(s) tested and such sample(s) are retained for 90 days only. 除非另有說明,此報告結果僅對測試之樣品負責,同時此樣品僅保留90天。本報告未經本公司書面許可,不可部份複製。