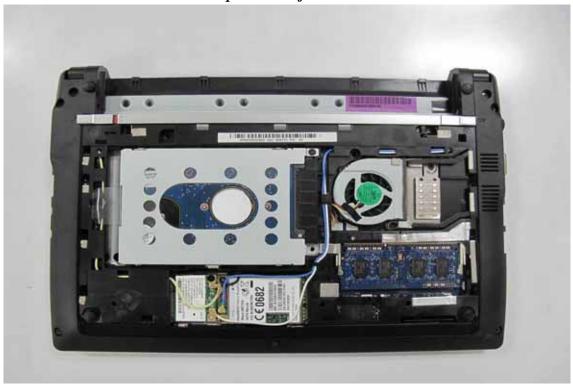

## Internal of EUT – 1

Internal of EUT – 2

Unless otherwise stated the results shown in this test report refer only to the sample(s) tested and such sample(s) are retained for 90 days only. 除非另有說明,此報告結果僅對測試之樣品負責,同時此樣品僅保留90天。本報告未經本公司書面許可,不可部份複製。