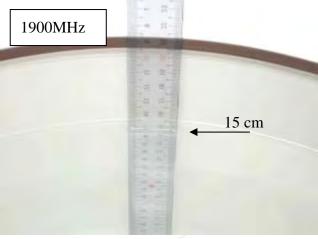

### 10. Photographs of Test Setup

Fig.1 Photograph of the SAR measurement System

Fig. 2.1 Photograph of the Tissue Simulant Fluid liquid depth 15cm for Flat (Body)

Fig. 2.2 Photograph of the Tissue Simulant Fluid liquid depth 15cm for Flat (Body)