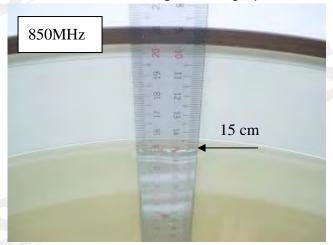

### 10. Photographs of Test Setup

Fig.1 Photograph of the SAR measurement System

Fig. 2.1 Photograph of the Tissue Simulant Fluid liquid depth 15cm for Flat (Body)

Fig. 2.2 Photograph of the Tissue Simulant Fluid liquid depth 15cm for Flat (Body)