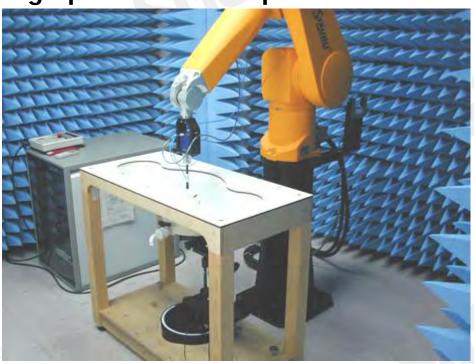

### 10. Photographs of Test Setup

Fig.1 Photograph of the SAR measurement System

Fig. 2.1 Photograph of the Tissue Simulant Fluid liquid depth 15cm for Flat (Body)

Fig. 2.2 Photograph of the Tissue Simulant Fluid liquid depth 15cm for Flat (Body)