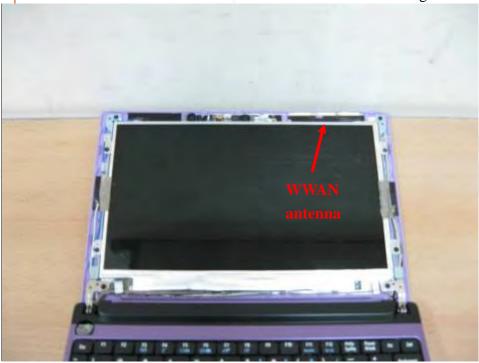

Report No. : ES/2010/50008 Page : 45 of 48

Fig.3 Antenna position of EUT

Fig.4 Lap-held mode

Unless otherwise stated the results shown in this test report refer only to the sample(s) tested and such sample(s) are retained for 90 days only. 除非另有說明,此報告結果僅對測試之樣品負責,同時此樣品僅保留90天。本報告未經本公司書面許可,不可部份複製。