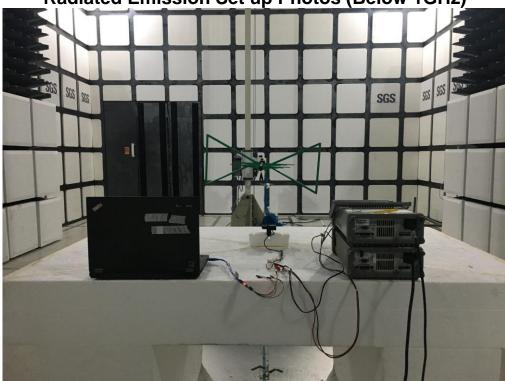

## Radiated Emission Set up Photos (Below 30MHz)

Radiated Emission Set up Photos (Below 1GHz)

Unless otherwise stated the results shown in this test report refer only to the sample(s) tested and such sample(s) are retained for 90 days only.