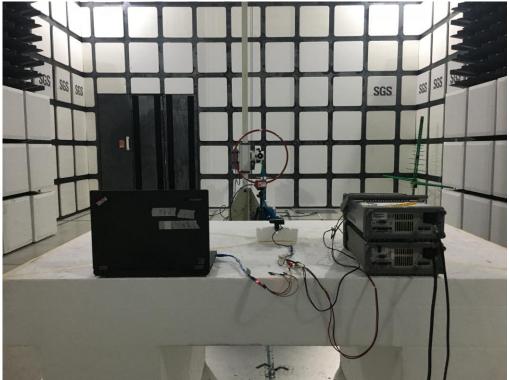

## Radiated Emission Set up Photos (Below 30MHz)

Radiated Emission Set up Photos (Below 1GHz)

Unless otherwise stated the results shown in this test report refer only to the sample(s) tested and such sample(s) are retained for 90 days only.