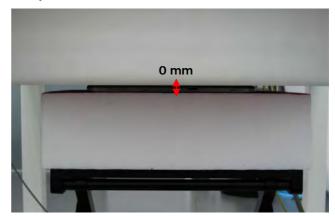

#### Body worn - distance between flat phantom and EUT is 0 mm

Fig.3 EUT Lap-held mode to flat phantom

Fig.4 EUT Bottom Edge to flat phantom

Fig.5 EUT Left Edge to flat phantom

Unless otherwise stated the results shown in this test report refer only to the sample(s) tested and such sample(s) are retained for 90 days only. 除非另有說明,此報告結果僅對測試之樣品負責,同時此樣品僅保留90天。本報告未經本公司書面許可,不可部份複製。