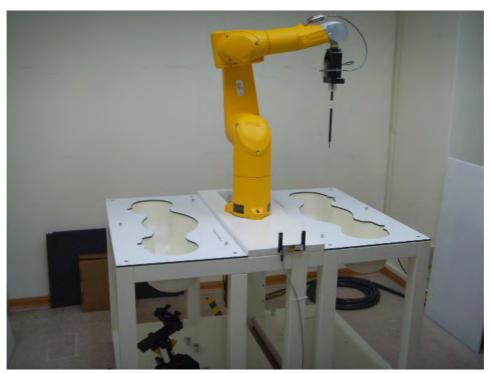

# 10. Photographs of Test Setup

Fig.1 Photograph of the SAR measurement system

Unless otherwise stated the results shown in this test report refer only to the sample(s) tested and such sample(s) are retained for 90 days only. 除非另有說明,此報告結果僅對測試之樣品負責,同時此樣品僅保留90天。本報告未經本公司書面許可,不可部份複製