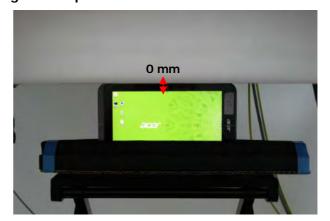

#### Body worn - distance between flat phantom and EUT is 0 mm

Fig.3 EUT Lap-held mode to flat phantom

Fig.4 EUT Bottom Edge to flat phantom

Fig.5 EUT Left Edge to flat phantom

Unless otherwise stated the results shown in this test report refer only to the sample(s) tested and such sample(s) are retained for 90 days only. 除非另有說明,此報告結果僅對測試之樣品負責,同時此樣品僅保留90天。本報告未經本公司書面許可,不可部份複製。