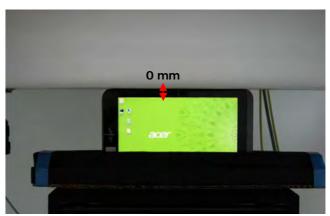

#### Body worn - distance between flat phantom and EUT is 0 mm

Fig.3 EUT Lap-held mode to flat phantom

Fig.4 EUT Bottom Edge to flat phantom

Fig.5 EUT Left Edge to flat phantom

Unless otherwise stated the results shown in this test report refer only to the sample(s) tested and such sample(s) are retained for 90 days only. 除非另有說明,此報告結果僅對測試之樣品負責,同時此樣品僅保留90天。本報告未經本公司書面許可,不可部份複製。