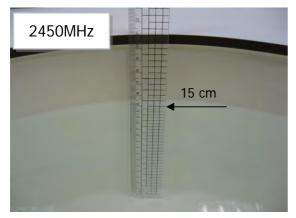

#### Photograph of the Tissue Simulant Fluid Liquid Depth (Body)

Fig.2.1 Fig.2.2

Unless otherwise stated the results shown in this test report refer only to the sample(s) tested and such sample(s) are retained for 90 days only. 除非另有說明,此報告結果僅對測試之樣品負責,同時此樣品僅保留90天。本報告未經本公司書面許可,不可部份複製。