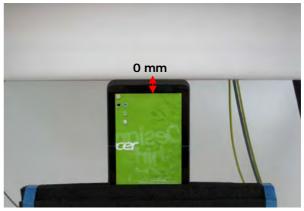

#### Body worn - distance between flat phantom and EUT is 0 mm

Fig.3 EUT Lap-held mode to flat phantom

Fig.4 EUT Bottom Edge to flat phantom

Fig.5 EUT Left Edge to flat phantom

Unless otherwise stated the results shown in this test report refer only to the sample(s) tested and such sample(s) are retained for 90 days only. 除非另有說明,此報告結果僅對測試之樣品負責,同時此樣品僅保留90天。本報告未經本公司書面許可,不可部份複製。