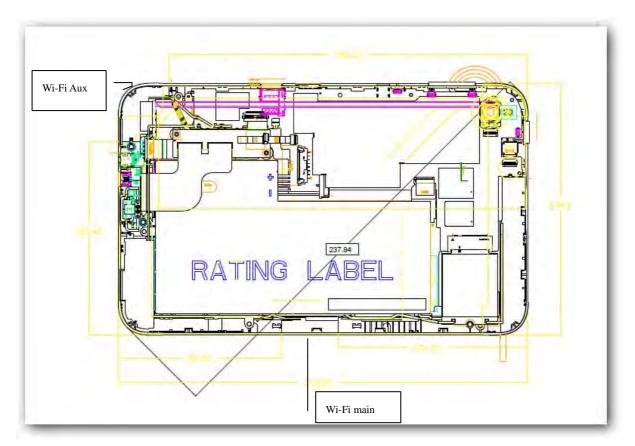

Fig.9 Antenna position of EUT

- End of Report -

Unless otherwise stated the results shown in this test report refer only to the sample(s) tested and such sample(s) are retained for 90 days only. 除非另有說明,此報告結果僅對測試之樣品負責,同時此樣品僅保留90天。本報告未經本公司書面許可,不可部份複製。