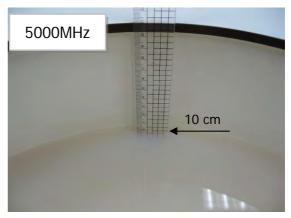

#### Photograph of the Tissue Simulant Fluid Liquid Depth (Body)

Fig.2.1 Fig.2.2

Unless otherwise stated the results shown in this test report refer only to the sample(s) tested and such sample(s) are retained for 90 days only. 除非另有說明,此報告結果僅對測試之樣品負責,同時此樣品僅保留90天。本報告未經本公司書面許可,不可部份複製。