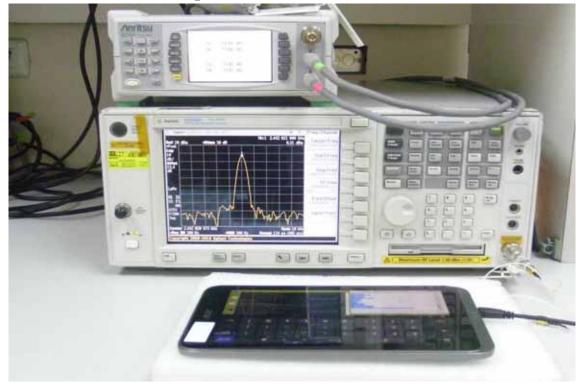

# **Conducted Setup Photo (Measurement at Antenna Port)**

Unless otherwise stated the results shown in this test report refer only to the sample(s) tested and such sample(s) are retained for 90 days only.