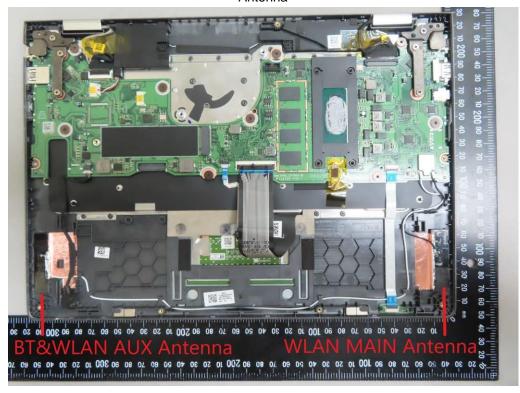

\*\*SCS\_Tailing\_Its\*\* \*\* No.134.\*\* \*\*

台灣檢驗科技股份有限公司

No.134,Wu Kung Road, New Taipei Industrial Park, Wuku District, New Taipei City, Taiwan/新北市五股區新北產業園區五工路 134 號

Member of SGS Group

Antenna

台灣檢驗科技股份有限公司