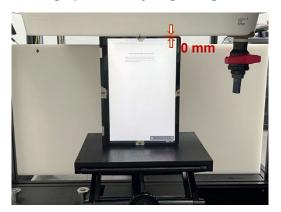

#### Body SAR - distance between flat phantom and EUT is 0 mm

Photograph 1. Body, Bottom Surface, 0mm

Photograph 2. Body, Bottom Surface, 0mm

Photograph 3. Body, Back Surface, 0mm

Photograph 4. Body, Back Surface, 0mm