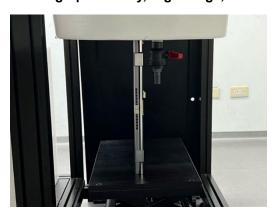

#### Body SAR - distance between flat phantom and EUT is 0 mm

Photograph 1. Body, Bottom Surface, 0mm

Photograph 2. Body, Bottom Surface, 0mm

Photograph 3. Body, Back Surface, 0mm

Photograph 4. Body, Back Surface, 0mm