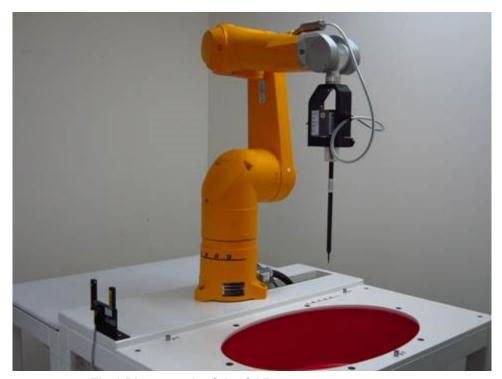

# Appendix A **Photographs of Test Setup**

Fig.1 Photograph of the SAR measurement system

Unless otherwise stated the results shown in this test report refer only to the sample(s) tested and such sample(s) are retained for 90 days only.