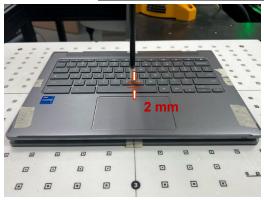

#### PD - distance between probe sensor and back surface is 2 mm

Photograph 14. PD, Back Surface, 2mm

Unless otherwise stated the results shown in this test report refer only to the sample(s) tested and such sample(s) are retained for 90 days only. 除非见有论明,此都华结里倚影响赋之缘是台香,同时此楼是倚保留的手。木都华丰德木公司事而纯可,不可驾份推测。