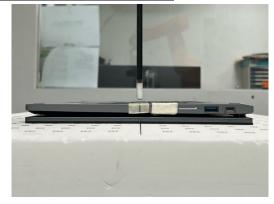

#### PD - distance between probe sensor and back surface is 2 mm

Photograph 14. PD, Back Surface, 2mm

Unless otherwise stated the results shown in this test report refer only to the sample(s) tested and such sample(s) are retained for 90 days only. 除非见有论明,此都华结里倚影响赋之缘是台香,同时此楼是倚保留的手。木都华丰德木公司事而纯可,不可驾份推测。