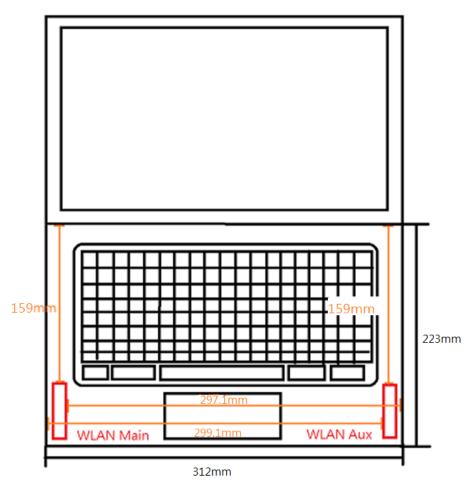

SGS Taiwan Ltd.

Rev: 01

Page: 7 of 7

Photograph 17. Antenna position of EUT

- End of Report -

Unless otherwise stated the results shown in this test report refer only to the sample(s) tested and such sample(s) are retained for 90 days only.