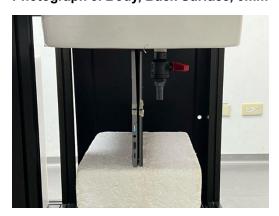

#### Body SAR - distance between flat phantom and EUT is 0 mm

Photograph 1. Body, Bottom Surface, 0mm

Photograph 2. Body, Bottom Surface, 0mm

Photograph 3. Body, Back Surface, 0mm

Photograph 4. Body, Back Surface, 0mm