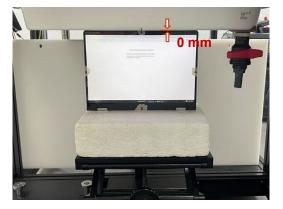

# Appendix A **Photographs of Test Setup**

Fig.1 Photograph of the SAR measurement system

Unless otherwise stated the results shown in this test report refer only to the sample(s) tested and such sample(s) are retained for 90 days only.