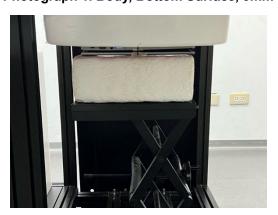

### Photograph of the Tissue Simulant Fluid liquid depth (Body)

Fig.2.1

Unless otherwise stated the results shown in this test report refer only to the sample(s) tested and such sample(s) are retained for 90 days only.