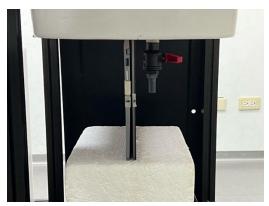

#### Body SAR - distance between flat phantom and EUT is 0 mm

Photograph 1. Body, Bottom Surface, 0mm

Photograph 2. Body, Bottom Surface, 0mm

Photograph 3. Body, Back Surface, 0mm

Photograph 4. Body, Back Surface, 0mm