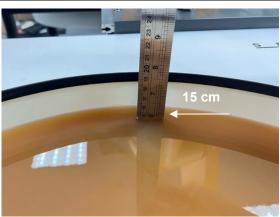

### Photograph of the Tissue Simulant Fluid liquid depth (Body)

Fig.2.1

Unless otherwise stated the results shown in this test report refer only to the sample(s) tested and such sample(s) are retained for 90 days only.