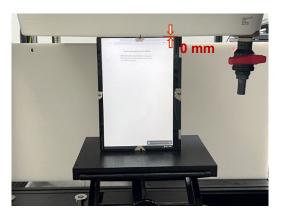

### Photograph of the Tissue Simulant Fluid liquid depth (Body)

Fig.2.1

Unless otherwise stated the results shown in this test report refer only to the sample(s) tested and such sample(s) are retained for 90 days only.

#### Body SAR - distance between flat phantom and EUT is 0 mm

Photograph 1. Body, Bottom Surface, 0mm

Photograph 2. Body, Bottom Surface, 0mm

Photograph 3. Body, Back Surface, 0mm

Photograph 4. Body, Back Surface, 0mm