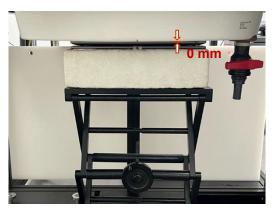

#### Body SAR - distance between flat phantom and EUT is 0 mm

Photograph 1. Body, Bottom Surface, 0mm

Photograph 2. Body, Bottom Surface, 0mm

Photograph 3. Body, Back Surface, 0mm

Photograph 4. Body, Back Surface, 0mm