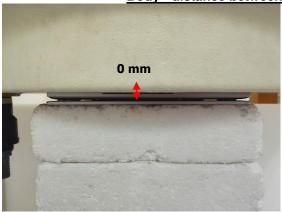

SGS Taiwan Ltd.

No.134,Wu Kung Road, New Taipei Industrial Park, Wuku District, New Taipei City, Taiwan/新北市五股區新北產業園區五工路 134 號 t (886-2) 2299-3279

Rev: 01

Page: 3 of 6

Body - distance between flat phantom and EUT is 0 mm

Fig.3 EUT Back side to flat phantom

Fig.4 EUT Top side to flat phantom

Fig.5 EUT Bottom side (TB mode) to flat phantom

Unless otherwise stated the results shown in this test report refer only to the sample(s) tested and such sample(s) are retained for 90 days only.