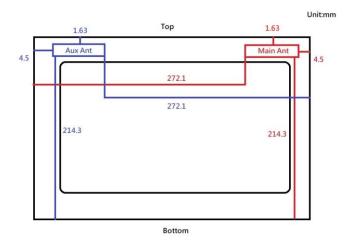

SGS Taiwan Ltd.

No.134,Wu Kung Road, New Taipei Industrial Park, Wuku District, New Taipei City, Taiwan/新北市五股區新北產業園區五工路 134 號 t (886-2) 2299-3279

Rev: 01

Page: 6 of 6

Fig.10 Antenna position of EUT (Tablet mode)

Fig.11 Antenna position of EUT (Notebook mode)

- End of Report -

Unless otherwise stated the results shown in this test report refer only to the sample(s) tested and such sample(s) are retained for 90 days only.