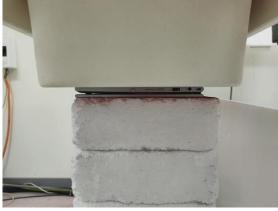

## Photograph of the tissue simulant fluid liquid depth (Head)

Fig.2.2

Unless otherwise stated the results shown in this test report refer only to the sample(s) tested and such sample(s) are retained for 90 days only.