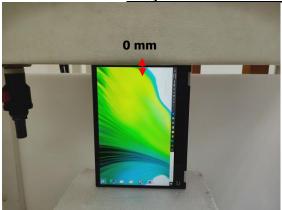

Fig.3 EUT Back side to flat phantom

Fig.4 EUT Top side to flat phantom

Fig.5 EUT Bottom side (TB mode) to flat phantom

Unless otherwise stated the results shown in this test report refer only to the sample(s) tested and such sample(s) are retained for 90 days only.