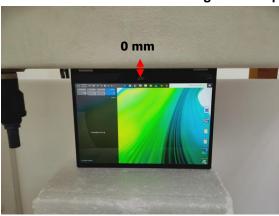

Fig.3 EUT Back side to flat phantom

Fig.4 EUT Top side to flat phantom

Fig.5 EUT Bottom side (TB mode) to flat phantom

Unless otherwise stated the results shown in this test report refer only to the sample(s) tested and such sample(s) are retained for 90 days only.