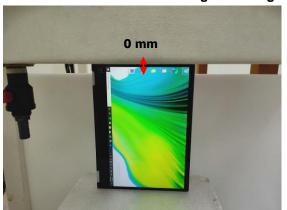

## Photograph of the tissue simulant fluid liquid depth (Head)

Fig.2.2

Unless otherwise stated the results shown in this test report refer only to the sample(s) tested and such sample(s) are retained for 90 days only.