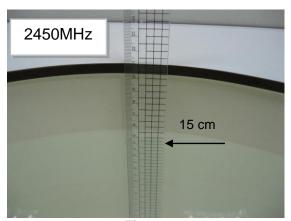

## Photograph of the tissue simulant fluid liquid depth (Head)

Fig.2.2

Unless otherwise stated the results shown in this test report refer only to the sample(s) tested and such sample(s) are retained for 90 days only.