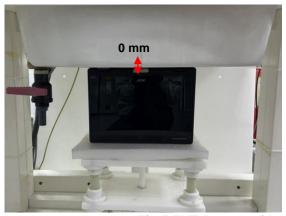

# **Appendix A - Photographs of Test Setup**

Fig.1 Photograph of the SAR measurement system

Unless otherwise stated the results shown in this test report refer only to the sample(s) tested and such sample(s) are retained for 90 days only.