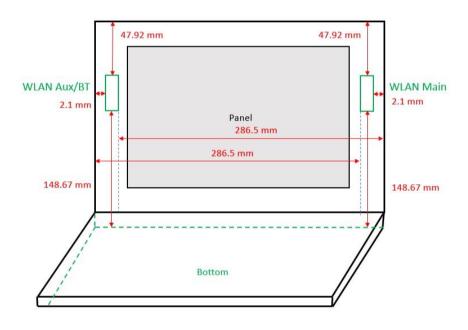

No.134,Wu Kung Road, New Taipei Industrial Park, Wuku District, New Taipei City, Taiwan/新北市五股區新北產業園區五工路 134 號 f (886-2) 2298-0488

Rev: 01

Page: 6 of 6

Fig.10 Antenna location of EUT (Tablet mode)

Fig.11 Antenna location of EUT (Notebook mode)