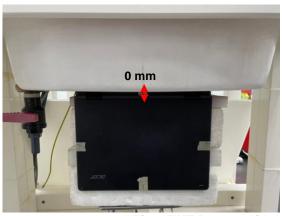

#### Body - distance between flat phantom and EUT is 0 mm

Fig.6 EUT Right side to flat phantom (Tablet mode)

Fig.7 EUT Left side to flat phantom (Tablet mode)

Fig.8 EUT Bottom side to flat phantom (Laptop mode)