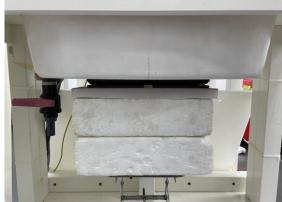

#### Photograph of the tissue simulant fluid liquid depth

Fig.2.2

Unless otherwise stated the results shown in this test report refer only to the sample(s) tested and such sample(s) are retained for 90 days only.