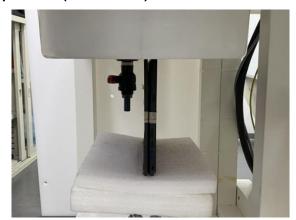

#### Body - distance between flat phantom and EUT is 0 mm

Fig.6 EUT Right side to flat phantom (Tablet mode)

Fig.7 EUT Left side to flat phantom (Tablet mode)

Fig.8 EUT Bottom side to flat phantom (Laptop mode)