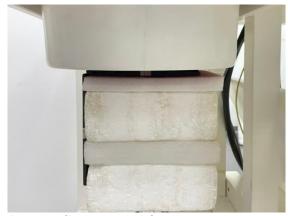

#### Body - distance between flat phantom and EUT is 0 mm

Fig.6 EUT Right side to flat phantom (Tablet mode)

Fig.7 EUT Left side to flat phantom (Tablet mode)

Fig.8 EUT Bottom side to flat phantom (Laptop mode)