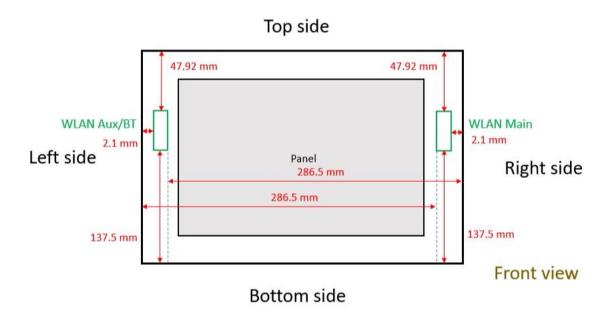

No.134,Wu Kung Road, New Taipei Industrial Park, Wuku District, New Taipei City, Taiwan/新北市五股區新北產業園區五工路 134 號 f (886-2) 2298-0488

Rev: 01

Page: 6 of 6

Fig.10 Antenna location of EUT (Tablet mode)

Fig.11 Antenna location of EUT (Notebook mode)