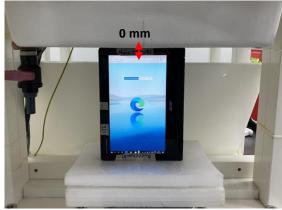

#### Body - distance between flat phantom and EUT is 0 mm

Fig.3 EUT Back side to flat phantom (Tablet mode)

Fig.4 EUT Top side to flat phantom (Tablet mode)

Fig.5 EUT Bottom side to flat phantom (Tablet mode)