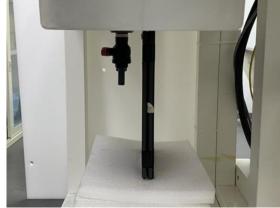

#### Body - distance between flat phantom and EUT is 0 mm

Fig.6 EUT Right side to flat phantom (Tablet mode)

Fig.7 EUT Left side to flat phantom (Tablet mode)

Fig.8 EUT Bottom side to flat phantom (Laptop mode)