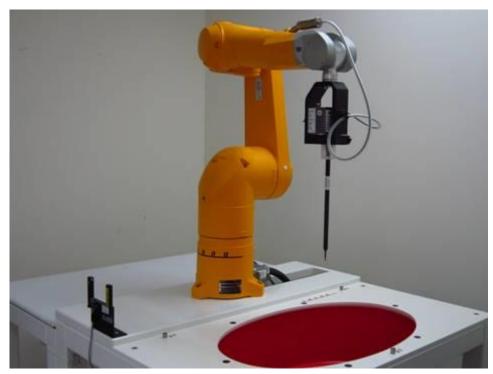

# **Appendix A - Photographs of Test Setup**

Fig.1 Photograph of the SAR measurement system

Unless otherwise stated the results shown in this test report refer only to the sample(s) tested and such sample(s) are retained for 90 days only.