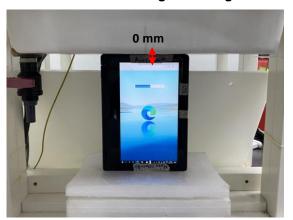

#### Body - distance between flat phantom and EUT is 0 mm

Fig.3 EUT Back side to flat phantom (Tablet mode)

Fig.4 EUT Top side to flat phantom (Tablet mode)

Fig.5 EUT Bottom side to flat phantom (Tablet mode)