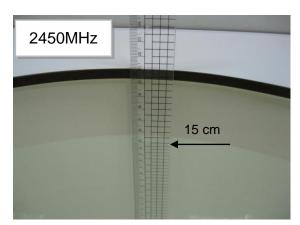

#### Photograph of the tissue simulant fluid liquid depth

Fig.2.2

Unless otherwise stated the results shown in this test report refer only to the sample(s) tested and such sample(s) are retained for 90 days only.