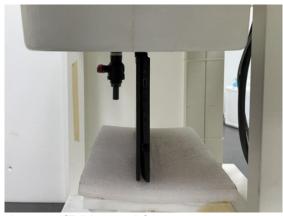

#### Body - distance between flat phantom and EUT is 0 mm

Fig.3 EUT Back side to flat phantom (Tablet mode)

Fig.4 EUT Top side to flat phantom (Tablet mode)

Fig.5 EUT Bottom side to flat phantom (Tablet mode)