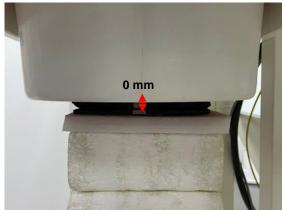

#### Body - distance between flat phantom and EUT is 0 mm

Fig.3 EUT Back side to flat phantom (Tablet mode)

Fig.4 EUT Top side to flat phantom (Tablet mode)

Fig.5 EUT Bottom side to flat phantom (Tablet mode)