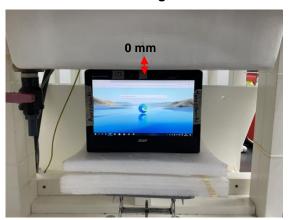

#### Body - distance between flat phantom and EUT is 0 mm

Fig.6 EUT Right side to flat phantom (Tablet mode)

Fig.7 EUT Left side to flat phantom (Tablet mode)

Fig.8 EUT Bottom side to flat phantom (Laptop mode)