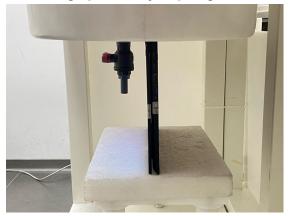

## Photograph of the tissue simulant fluid liquid depth (Head)

Unless otherwise stated the results shown in this test report refer only to the sample(s) tested and such sample(s) are retained for 90 days only.