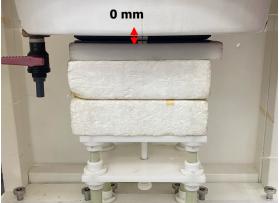

## **Appendix A - Photographs of Test Setup**

Fig.1 Photograph of the SAR measurement system

Unless otherwise stated the results shown in this test report refer only to the sample(s) tested and such sample(s) are retained for 90 days only.