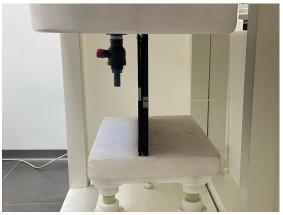

## Photograph of the tissue simulant fluid liquid depth (Head)

Unless otherwise stated the results shown in this test report refer only to the sample(s) tested and such sample(s) are retained for 90 days only.