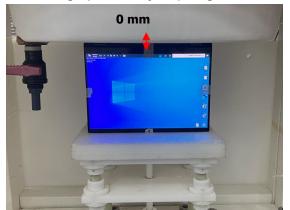

## Body - distance between flat phantom and EUT is 0 mm

Photograph 1. Body, Back Surface, 0mm

Photograph 3. Body, Top Edge, 0mm

Photograph 5. Body, Bottom Edge, 0mm

Photograph 2. Body, Back Surface, 0mm

Photograph 4. Body, Top Edge, 0mm