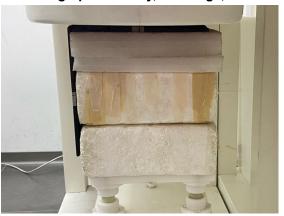

## Photograph of the tissue simulant fluid liquid depth (Head)

Unless otherwise stated the results shown in this test report refer only to the sample(s) tested and such sample(s) are retained for 90 days only.