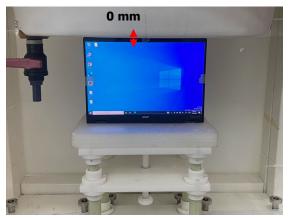

## Body - distance between flat phantom and EUT is 0 mm

Photograph 1. Body, Back Surface, 0mm

Photograph 3. Body, Top Edge, 0mm

Photograph 5. Body, Bottom Edge, 0mm

Photograph 2. Body, Back Surface, 0mm

Photograph 4. Body, Top Edge, 0mm