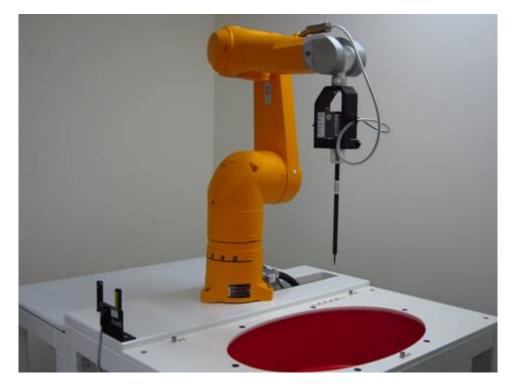

## **Appendix A - Photographs of Test Setup**

Fig.1 Photograph of the SAR measurement system

Unless otherwise stated the results shown in this test report refer only to the sample(s) tested and such sample(s) are retained for 90 days only.