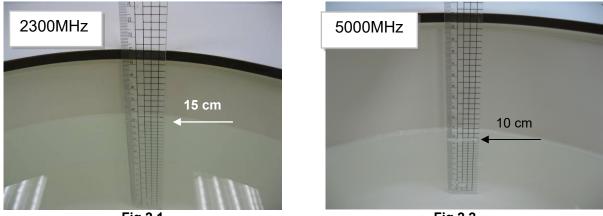

## Photograph of the tissue simulant fluid liquid depth (Head)

Unless otherwise stated the results shown in this test report refer only to the sample(s) tested and such sample(s) are retained for 90 days only.