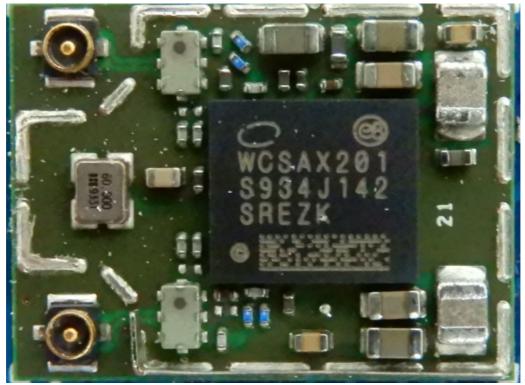

No.134,Wu Kung Road, New Taipei Industrial Park, Wuku District, New Taipei City, Taiwan/新北市五股區新北產業園區五工路 134 號 GS Taiwan Ltd

f (886-2) 2298-0488

Antenna

Unless otherwise stated the results shown in this test report refer only to the sample(s) tested and such sample(s) are retained for 90 days only. 除非另有說明,此報告結果僅對測試之樣品負責,同時此樣品僅保留90天。本報告未經本公司書面許可,不可部份複製。 This document is issued by the Company subject to its General Conditions of Service printed overleaf, available on request or accessible at <a href="http://www.sgs.com.tw/Terms-and-Conditions">http://www.sgs.com.tw/Terms-and-Conditions</a> and for electronic format documents, subject to Terms and Conditions for Electronic Documents at <a href="http://www.sg.com.tw/Terms-and-Conditions">http://www.sg.com.tw/Terms-and-Conditions</a>. Attention is drawn to the limitation of liability, indemnification and jurisdiction issues defined therein. Any holder of this document is advised that information contained hereon reflects the Company's findings at the time of its intervention only and within the limits of Client's instructions, if any. The Company's sole responsibility is to its Client and this document does not exonerate parties to a transaction from exercising all their rights and obligations under the transaction documents. This document cannot be reproduced except in full, without prior written approval of the Company. Any unauthorized alteration, forgery or falsification of the content or appearance of this document is unlawful and offenders may be prosecuted to the fullest extent of the law